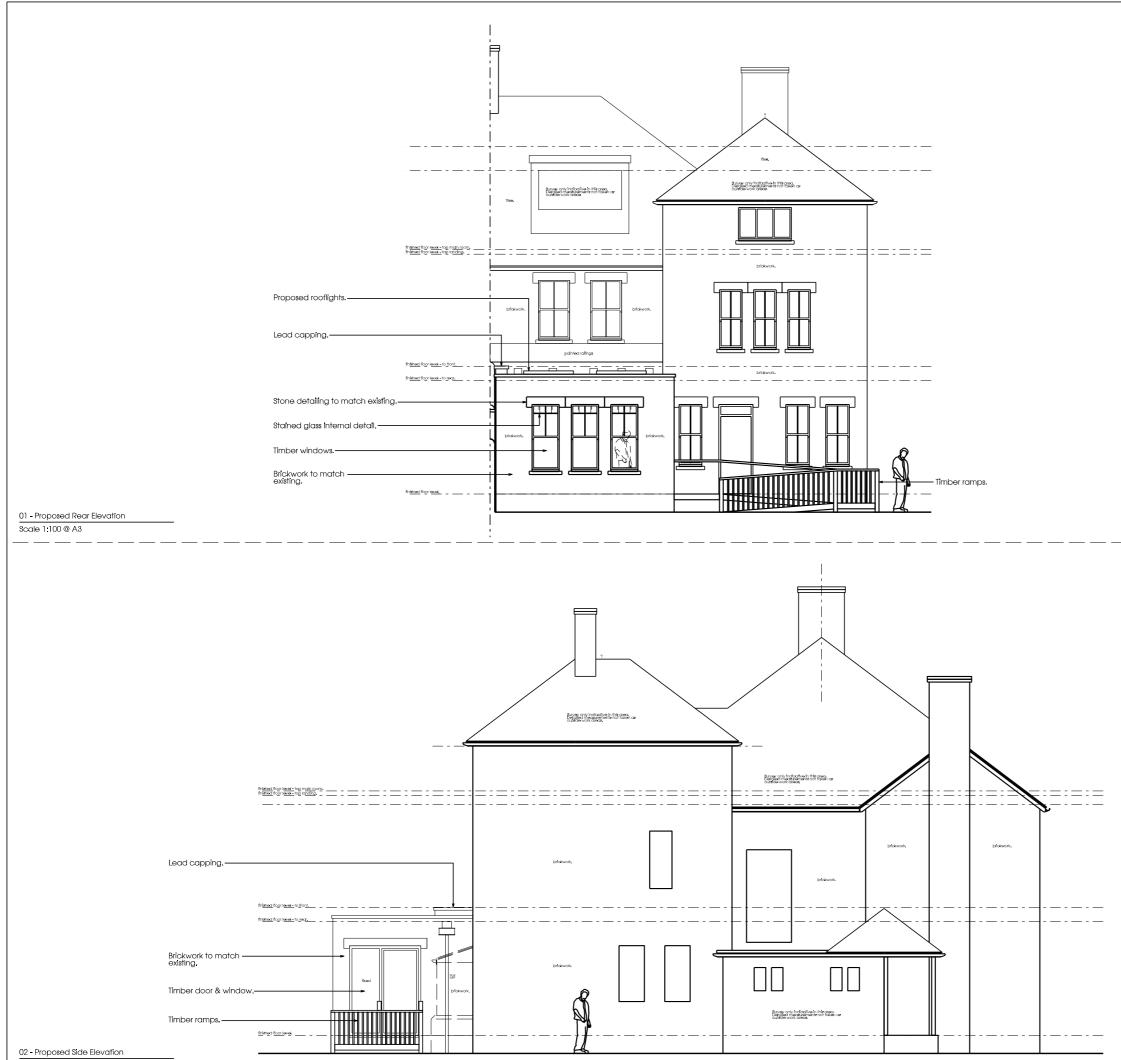

## PROPOSED ELEVATIONS 01

| Project architect | DC       |
|-------------------|----------|
| Drawn             | DC       |
| Date              | 14/01/21 |
| Scale             | 1:100@A3 |
| Job No            | 20024    |
| Drawing No        | 130B     |