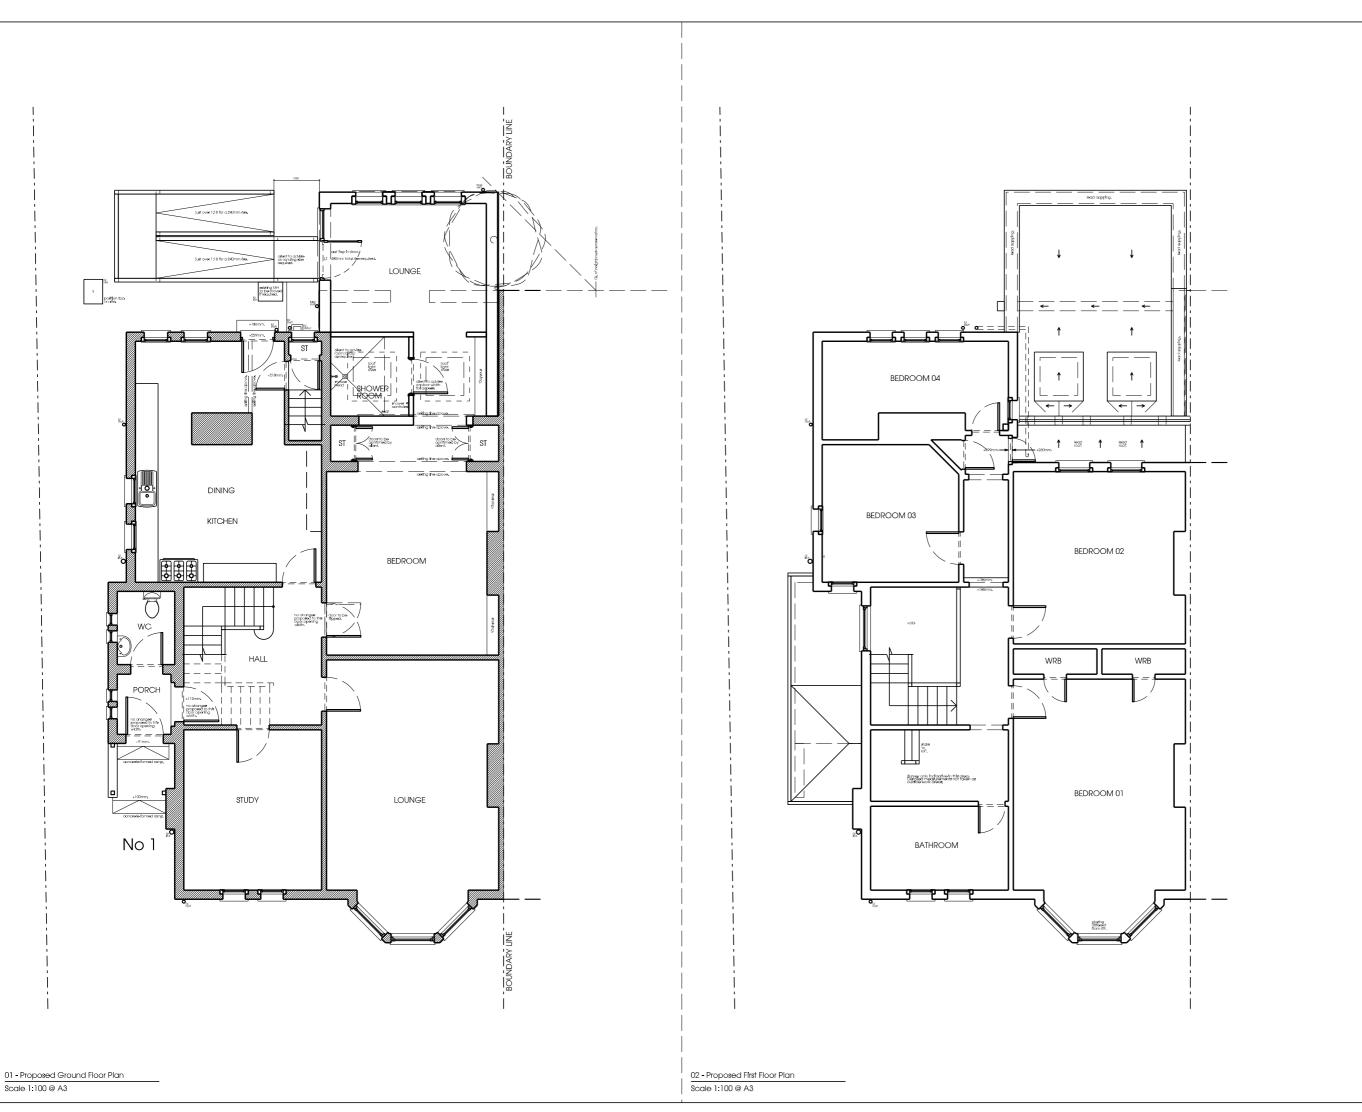

## PROPOSED FLOOR PLANS 01

| Project architect | DC       |
|-------------------|----------|
| Drawn             | DC       |
| Date              | 14/01/21 |
| Scale             | 1:100@A3 |
| Job No            | 20024    |
| Drawing No        | 100B     |