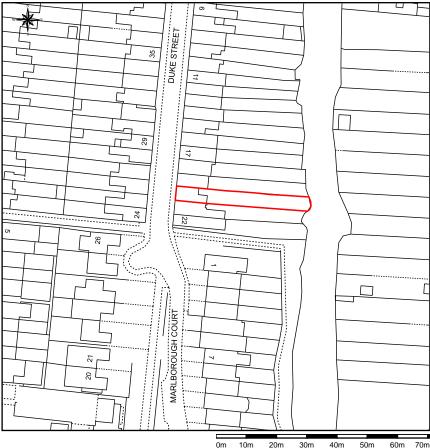

## 20 Duke Street, Oxford OX2 0HX

This Plan includes the following Licensed Data: OS MasterMap Black and White PDF Location Plan by the Ordnance Survey National Geographic Database and incorporating surveyed revision available at the date of production. Reproduction in whole or in part is prohibited without the prior permission of Ordnance Survey. The representation of a road, track or path is no evidence of a right of way. The representation of features, as lines is no evidence of a property boundary. © Crown copyright and database rights, 2021. Ordnance Survey 0100031673

0m 10m 20m 30m 40m 50m 6 Scale: 1:1250, paper size: A4

DUK20 001

Location Plan

Prepared by: Justine Owen, 03-02-2021