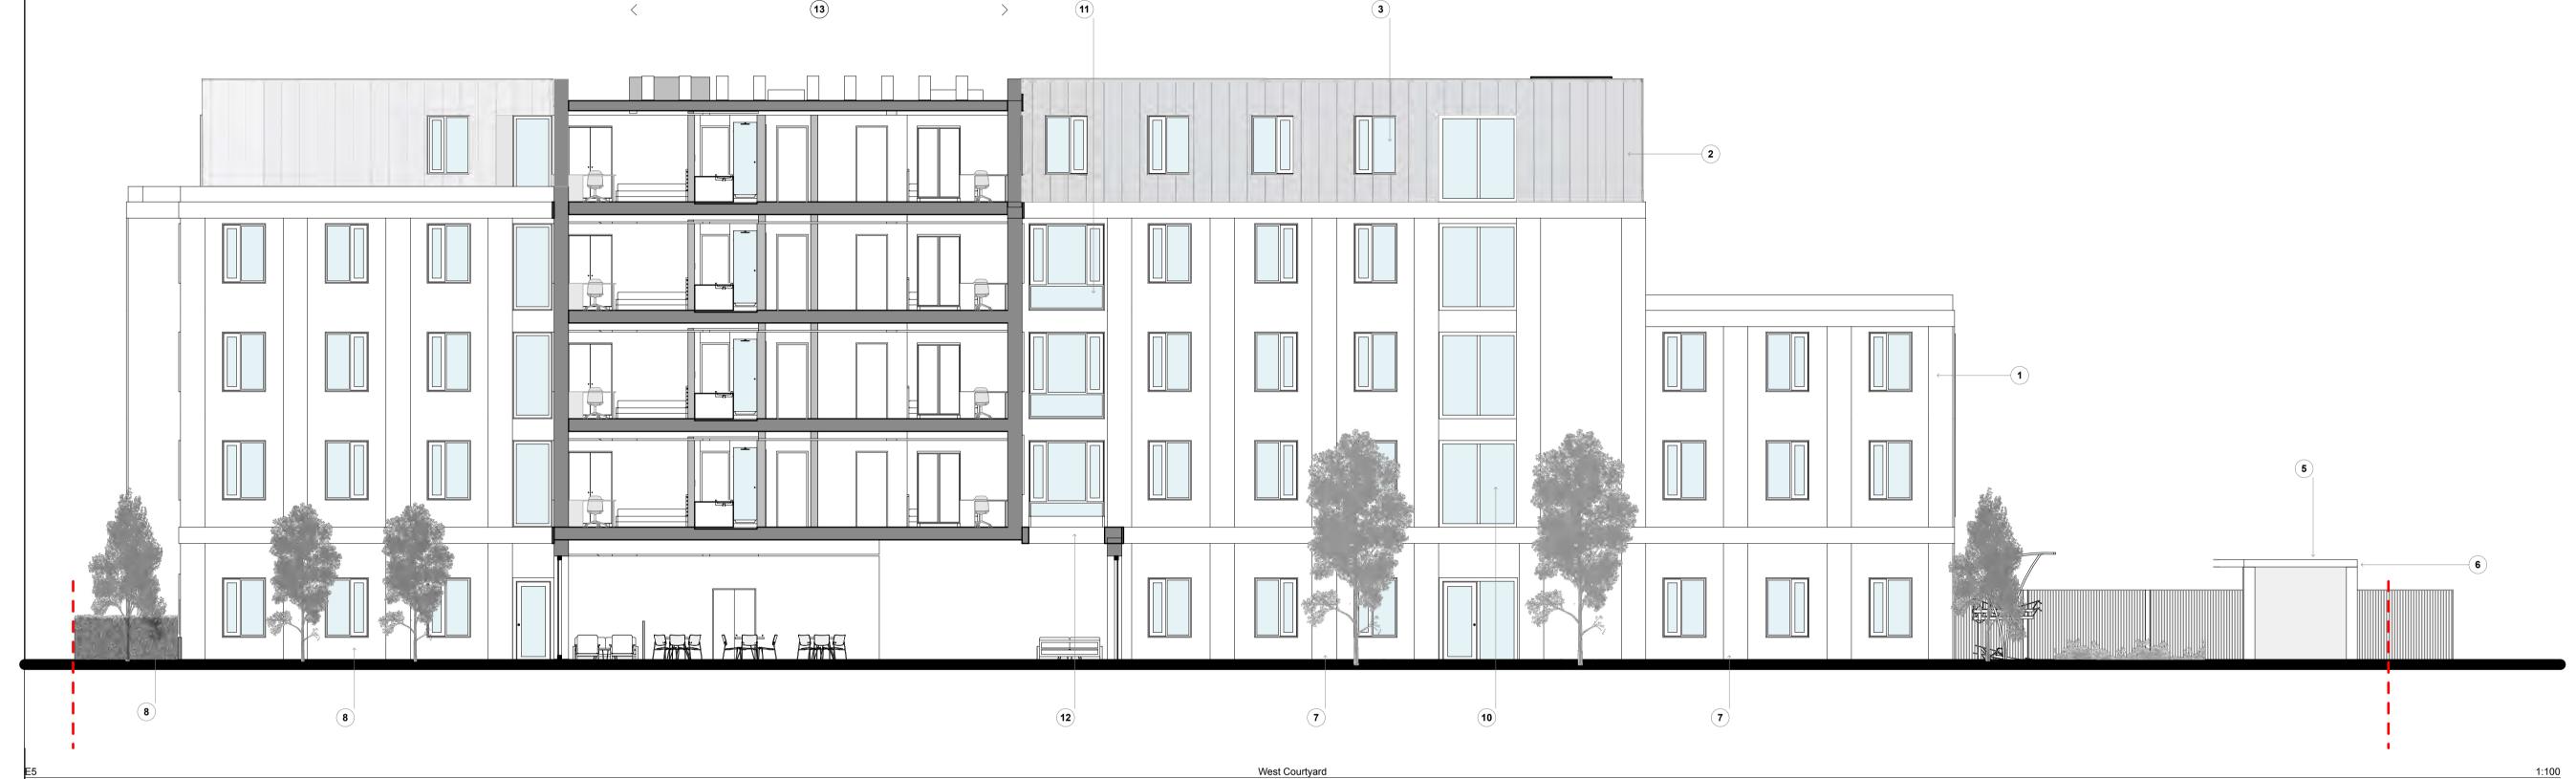

- 1 Buff brick
- 2 Standing seam vertical cladding.
- 3 Aluminium window system (standard bedroom window).
- 4 Solider Course of Brickwork
- 5 Sedum roof of cycle/ bin store
- 6 Wooden panelled cycle / Bin store.
- 7 Hard Landscaping
- 8 Soft landscaping
- 9 Boundary fence and gates.
- 10 Aluminium window system (Staircase / Corridor).
- 11) Aluminium window system (Common rooms).
- 12 Flush glass roof light
- (13) Air Source Heat Pumps ASHP
- (14) Vertical Photo Voltaic PV Panels
- (15) Shop front glazing to central hub
- (16) Bedroom window angled bay with partially obscured window
- 17 Bins store
- 18 Pedestrian + vehicular gates

PENWARDENHALE ARCHITECTS

Project No. 2513 Project Title 17, 17B & 19 Between Towns Road, Cowley Building Name Cowley Conservative Club-00 Drawing Title Elevations Proposed

E5 West Courtyard

Drawn by Date Checked 1<u>:100</u> @ A1 29/01/2021