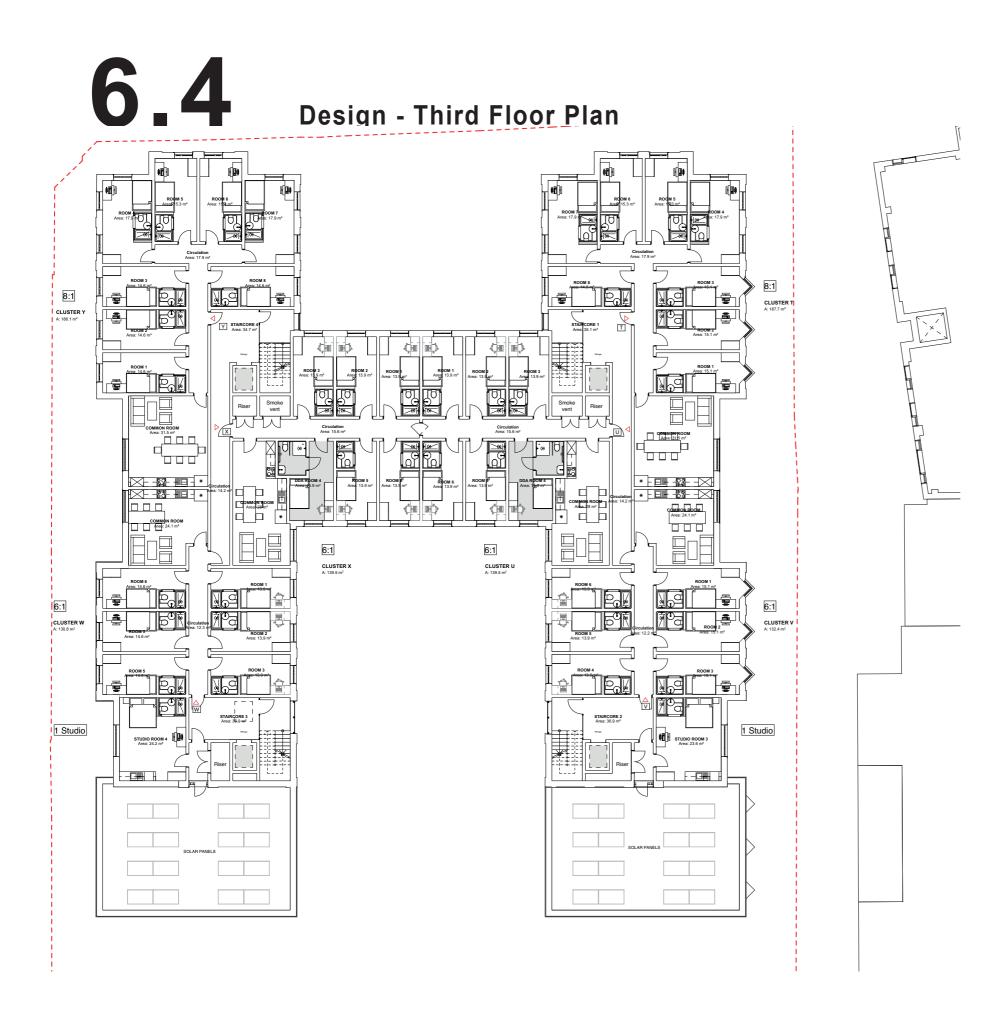

214m<sup>2</sup>

Spaces): 257m<sup>2</sup>

678m<sup>2</sup>

Total Floor Areas (m<sup>2</sup>)

Circulation spaces (Lobby, Corridors and Staircases):

General spaces (Common Rooms and Community

Student Rooms (46 Bedrooms, including 2 DDA):

Total Third Floor GIA: 1,257m<sup>2</sup>

Total Floor Areas (m<sup>2)</sup>)

Circulation spaces (Lobby, Corridors and Staircases):

General spaces (Common Rooms, Roof Terrace, Plant Room and Community Spaces):