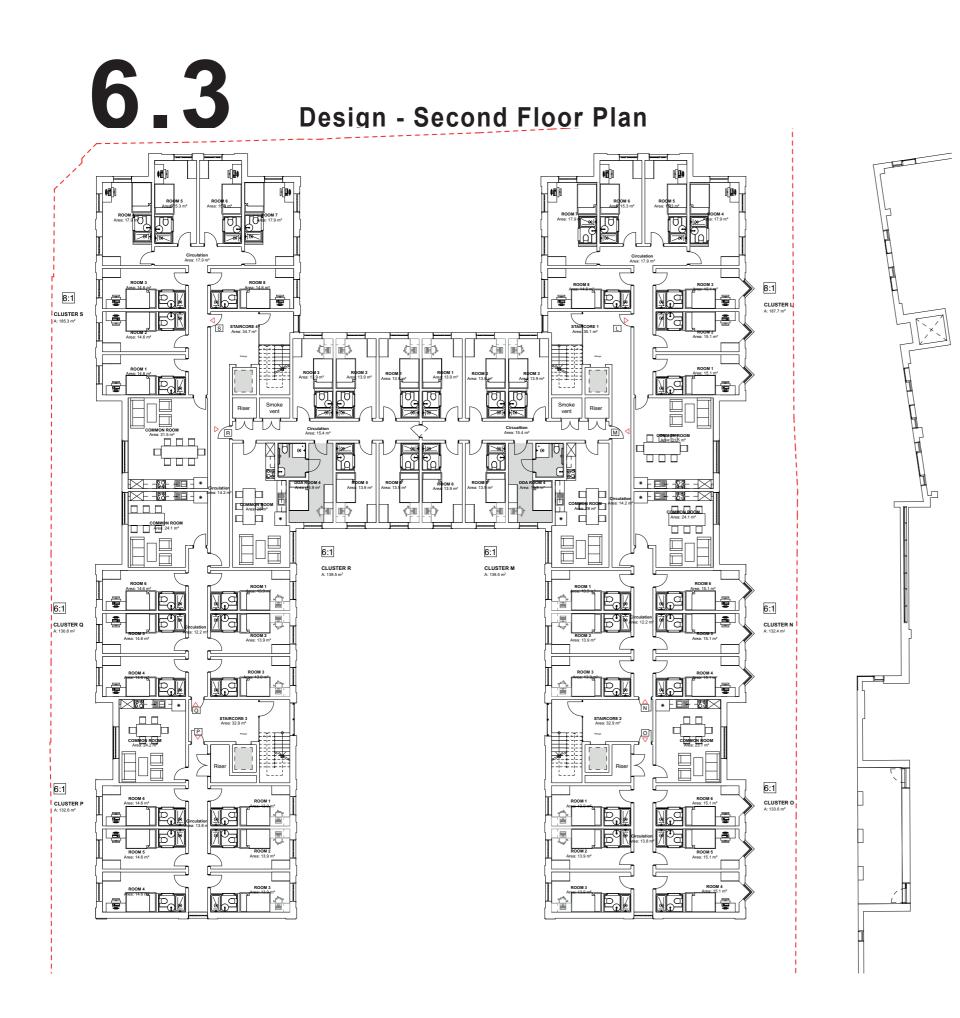

Total Floor Areas (m<sup>2</sup>)

Circulation spaces (Lobby, Corridors and Staircases):

General spaces (Common Rooms and Community

Student Rooms (54 Rooms, including 2 DDA):

Total Second Floor GIA: 1,448m<sup>2</sup>