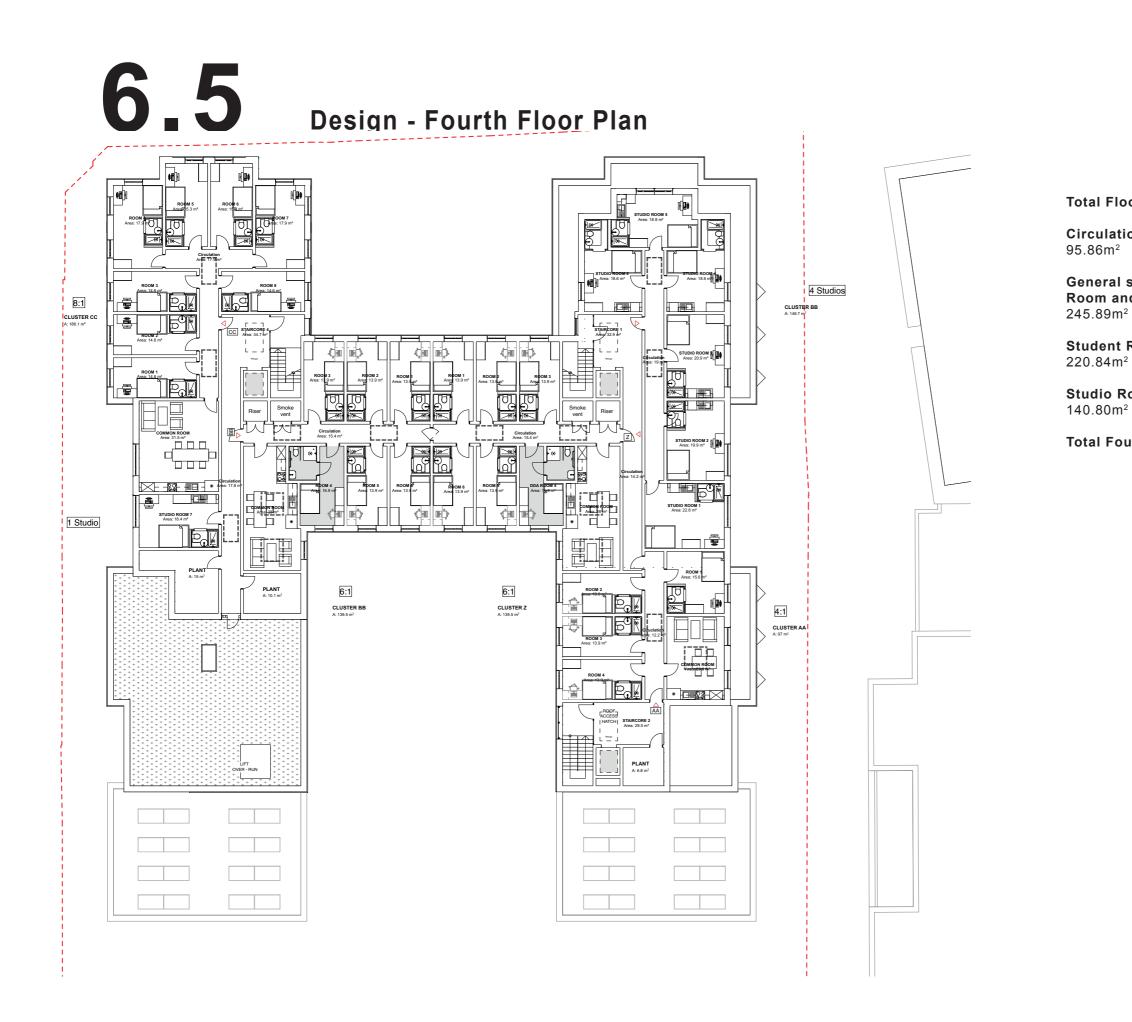

Student Rooms (13 Bedrooms):

Studio Rooms (7 Rooms):

Total Fourth Floor GIA: 703.39m<sup>2</sup>

17a, 17b & 19 Between Towns Road - **Design & Access Statement** Date: January 2021