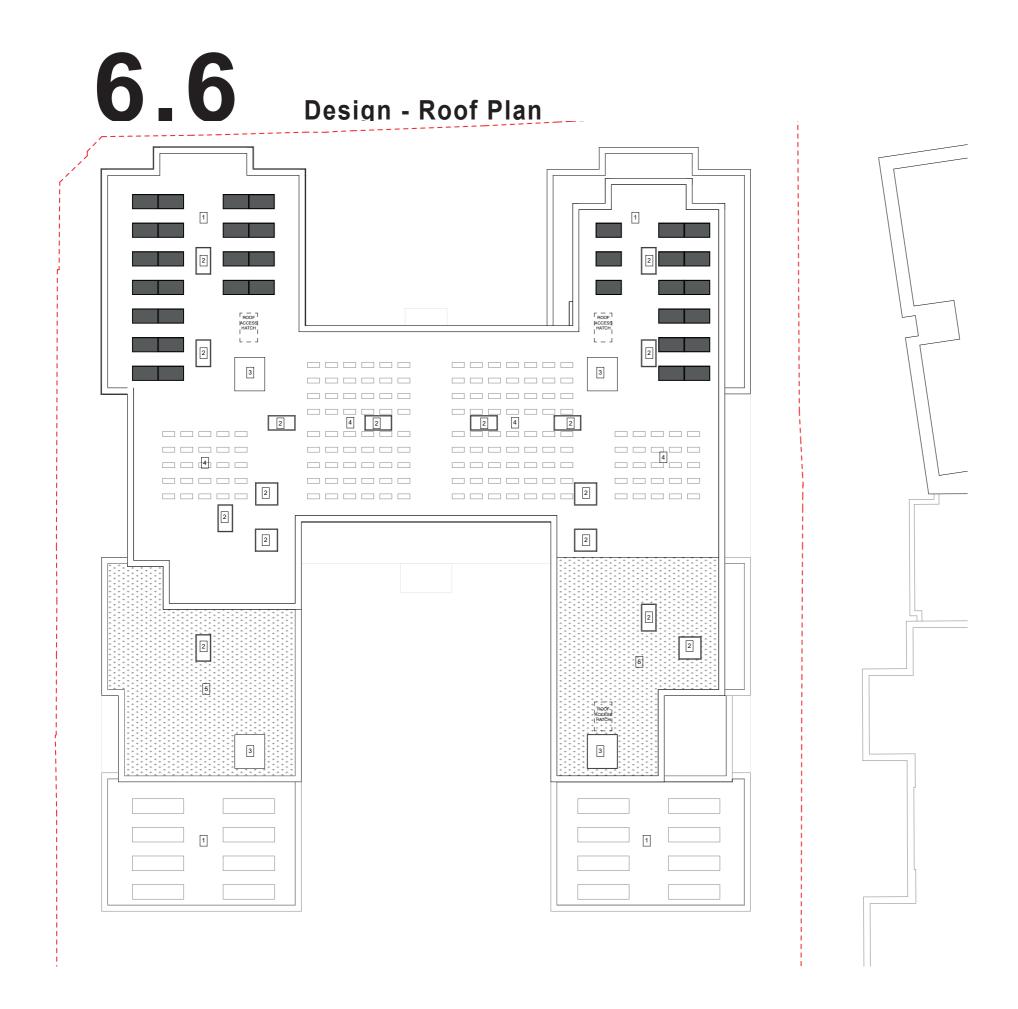

e: January 2021

Total Floor Areas (m<sup>2</sup>)

Circulation spaces (Lobby, Corridors and Staircases):

General spaces (Common Rooms and Community

Student Rooms (54 Rooms, including 2 DDA):

Total Second Floor GIA: 1,448m<sup>2</sup>



214m<sup>2</sup>

Spaces): 257m<sup>2</sup>

678m<sup>2</sup>

Total Floor Areas (m<sup>2</sup>)

Circulation spaces (Lobby, Corridors and Staircases):

General spaces (Common Rooms and Community

Student Rooms (46 Bedrooms, including 2 DDA):

Total Third Floor GIA: 1,257m<sup>2</sup>



Total Floor Areas (m<sup>2)</sup>)

Circulation spaces (Lobby, Corridors and Staircases):

General spaces (Common Rooms, Roof Terrace, Plant Room and Community Spaces):

Student Rooms (13 Bedrooms):

Studio Rooms (7 Rooms):

Total Fourth Floor GIA: 703.39m<sup>2</sup>



17a, 17b & 19 Between Towns Road - **Design & Access Statement** Date: January 2021

# **7.0** Render View 01





# 7.5 Render View 02





# 7.1 Render View 03





# **7.2** Render View 04





**7.3** Render View 05