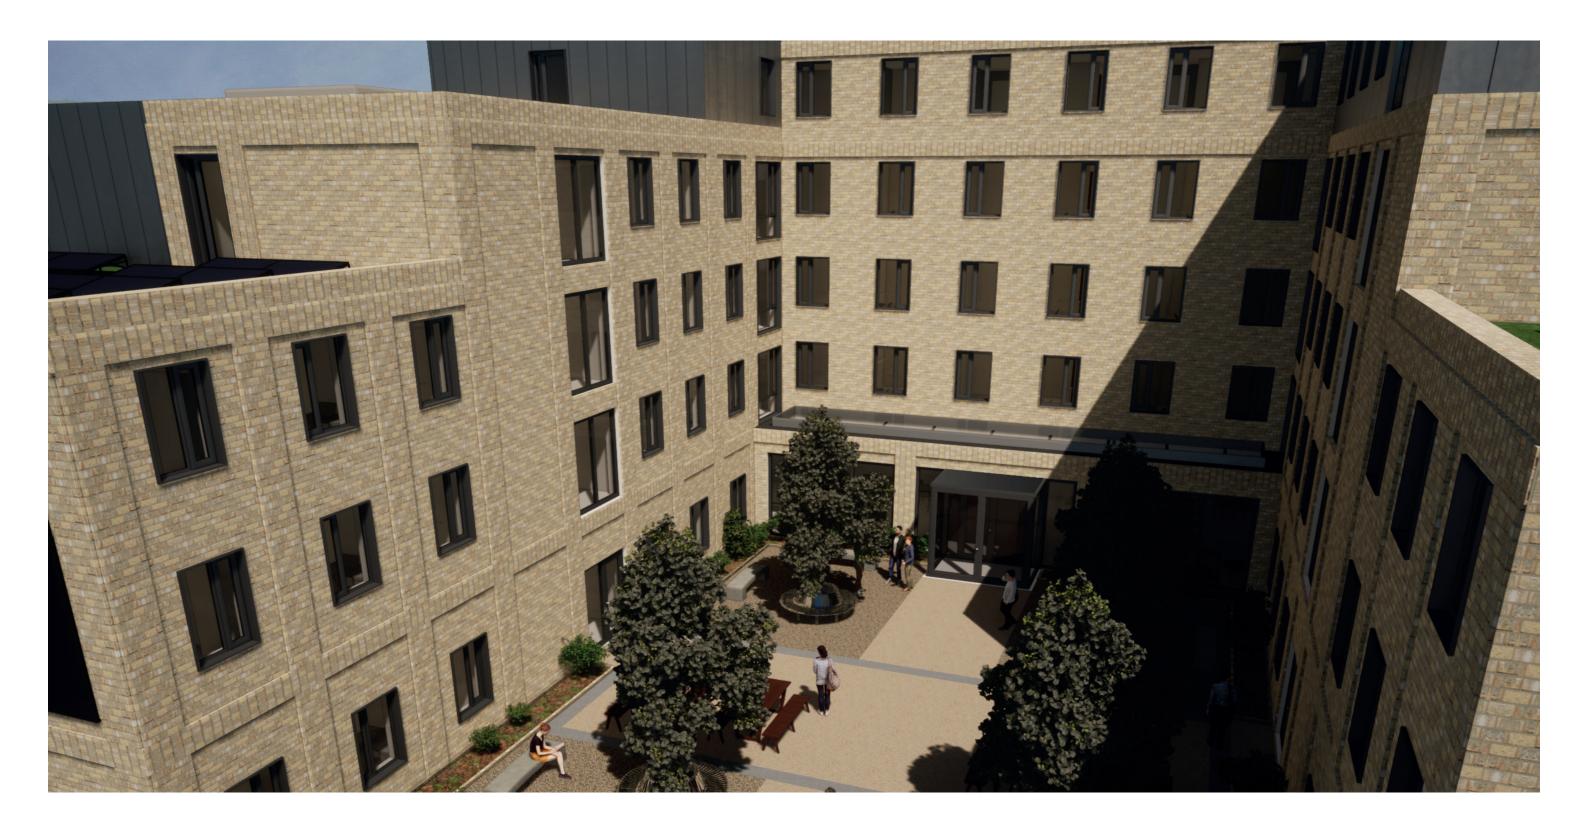

Total Second Floor GIA: 1,448m<sup>2</sup>



214m<sup>2</sup>

Spaces): 257m<sup>2</sup>

678m<sup>2</sup>

Total Floor Areas (m<sup>2</sup>)

Circulation spaces (Lobby, Corridors and Staircases):

General spaces (Common Rooms and Community

Student Rooms (46 Bedrooms, including 2 DDA):

Total Third Floor GIA: 1,257m<sup>2</sup>



Total Floor Areas (m<sup>2)</sup>)

Circulation spaces (Lobby, Corridors and Staircases):

General spaces (Common Rooms, Roof Terrace, Plant Room and Community Spaces):

Student Rooms (13 Bedrooms):

Studio Rooms (7 Rooms):

Total Fourth Floor GIA: 703.39m<sup>2</sup>



17a, 17b & 19 Between Towns Road - **Design & Access Statement** Date: January 2021

# **7.0** Render View 01





# 7.5 Render View 02





# 7.1 Render View 03





# **7.2** Render View 04





**7.3** Render View 05