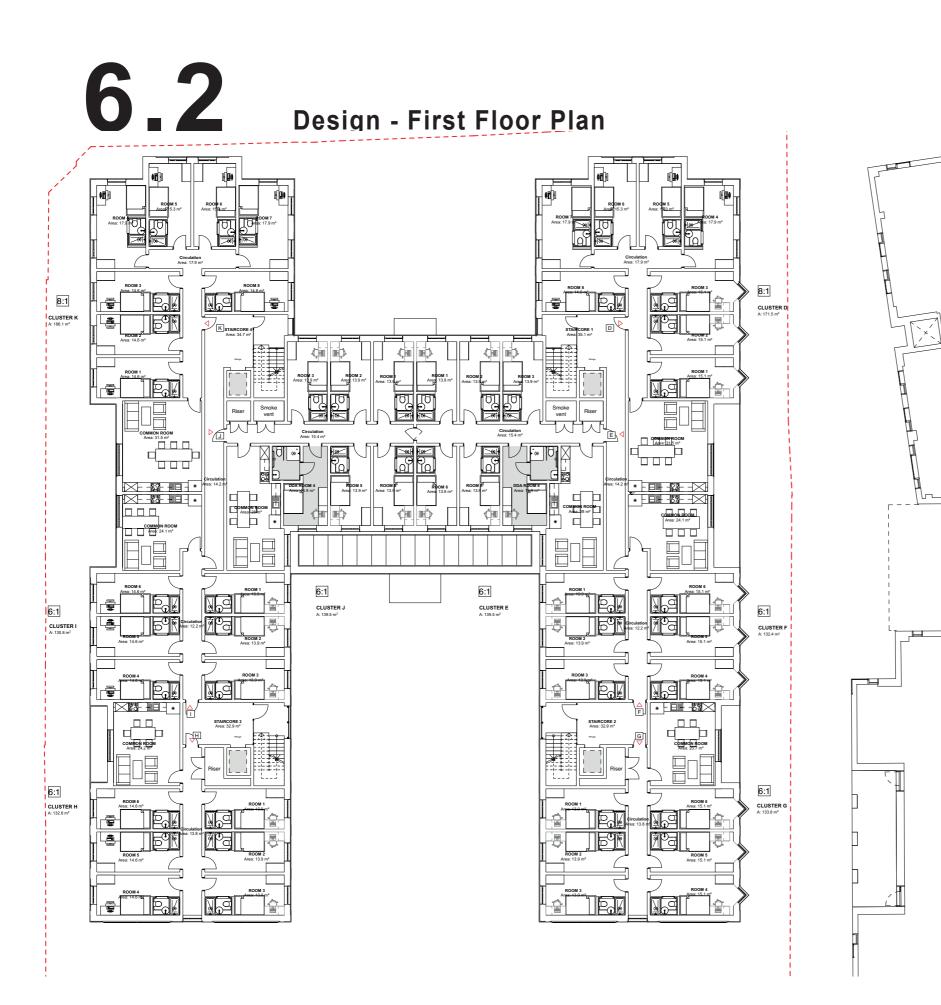

Student Rooms (54 Bedrooms, including 2 DDA):

Total First Floor GIA: 1,448m<sup>2</sup>

250m<sup>2</sup>

Spaces): 295m<sup>2</sup>

794m<sup>2</sup>

17a, 17b & 19 Between Towns Road - Design & Access Statement Date: January 2021