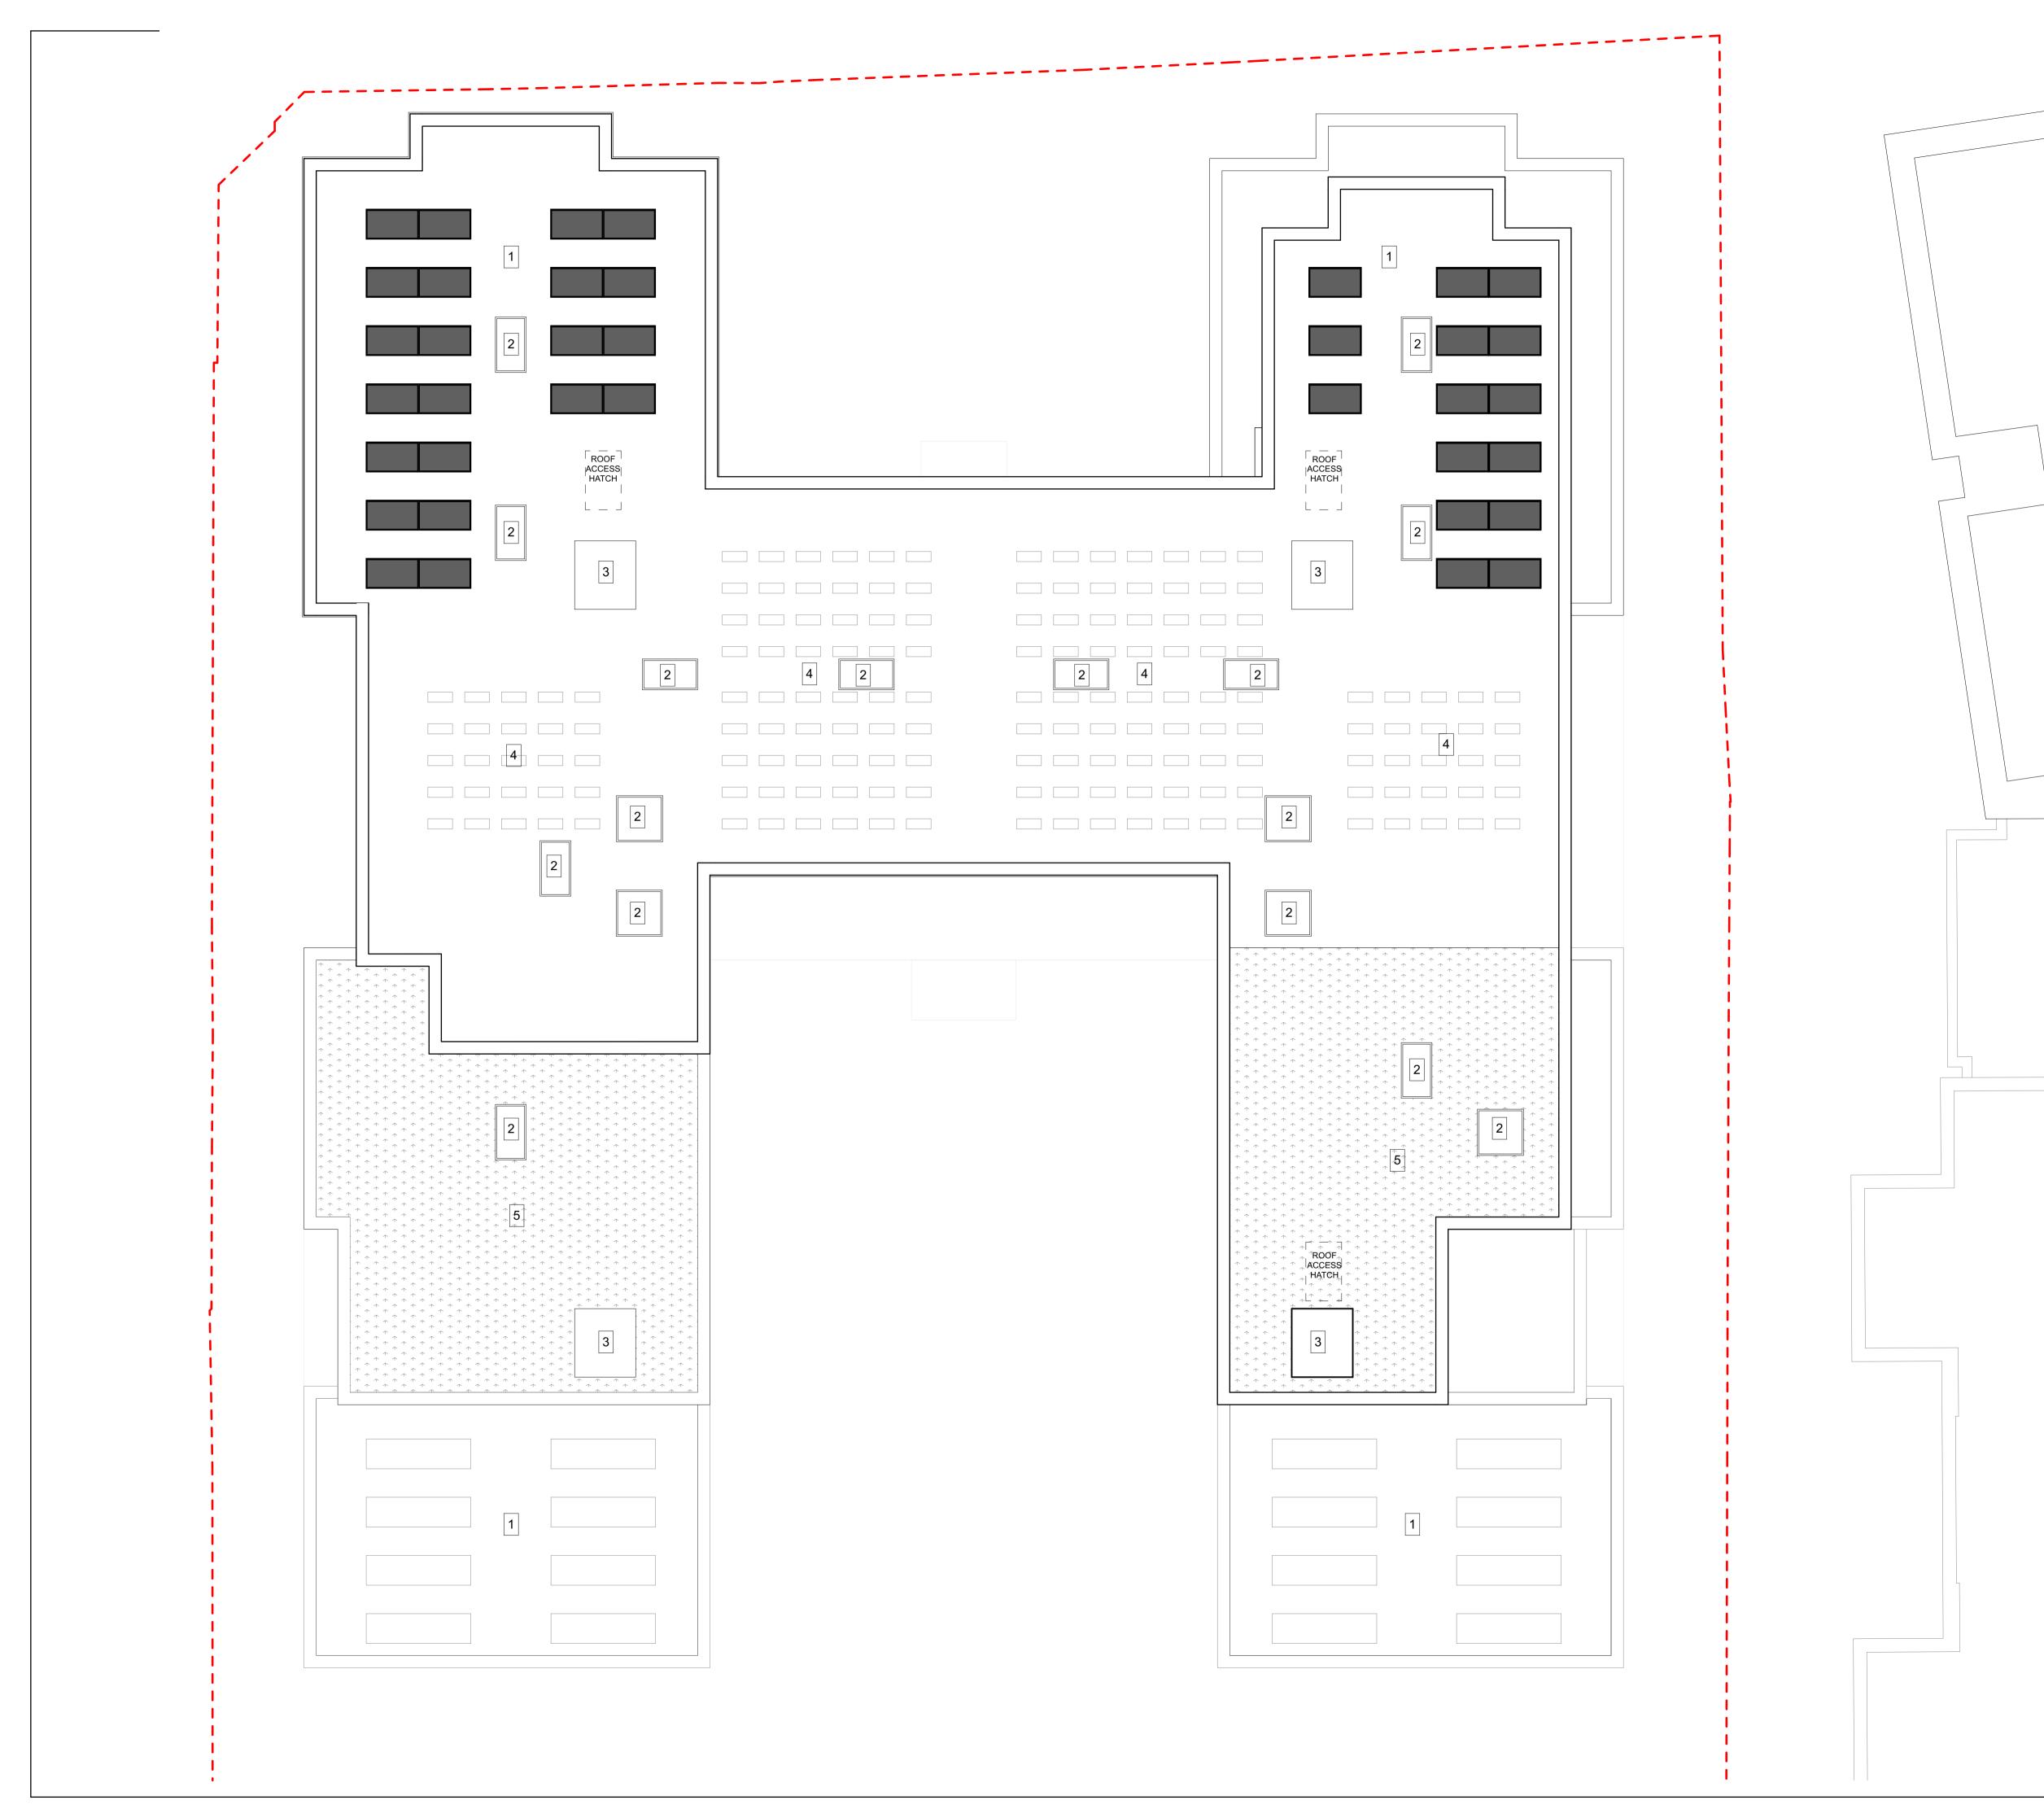

 PV solar panels
Flush Glazed Roof-lights (1500x1500mm and 1000mmx1800mm)
Lift overrun
ASHP Air Source Heat Pump (Indicative only)
Green Roof

|                                                          |              |              |                        |            |   |                    |   | $\otimes^{\boldsymbol{\iota}}$ |             |                          |
|----------------------------------------------------------|--------------|--------------|------------------------|------------|---|--------------------|---|--------------------------------|-------------|--------------------------|
|                                                          |              |              | 2                      |            |   |                    | 6 |                                | 8           | 10m                      |
|                                                          | 0            |              | 2                      |            | + |                    | 0 |                                | 0           | TOTT                     |
|                                                          |              |              |                        |            |   |                    |   |                                |             |                          |
|                                                          |              |              |                        |            |   |                    |   |                                |             |                          |
|                                                          |              |              |                        |            |   |                    |   |                                |             |                          |
| P6<br>P4                                                 | 01           | PLANNING SET |                        |            |   |                    |   |                                | PK<br>PK    | 29/01/2021<br>20/08/2020 |
| Rev                                                      | Ch           | Description  |                        |            |   |                    |   |                                | Ву          | Date                     |
| PENWARDENHALE<br>ARCHITECTS                              |              |              |                        |            |   |                    |   |                                |             |                          |
| Project No.<br>2513                                      |              |              |                        |            |   |                    |   |                                |             |                          |
| Project Title<br>17, 17B & 19 Between Towns Road, Cowley |              |              |                        |            |   |                    |   |                                |             |                          |
| Building Name                                            |              |              |                        |            |   |                    |   |                                |             |                          |
| Cowley Conservative Club-00                              |              |              |                        |            |   |                    |   |                                |             |                          |
| Drawing Title<br>GAs Plans Proposed                      |              |              |                        |            |   |                    |   |                                |             |                          |
| LR<br>Roof Level                                         |              |              |                        |            |   |                    |   |                                |             |                          |
| Draw                                                     | 'n by        | -            |                        |            |   |                    |   |                                | Date        |                          |
| РК                                                       |              |              | СН                     |            |   | 1 <u>:100</u> @ A1 |   |                                | 29/01/2021  |                          |
| Drawing Number                                           |              |              |                        |            |   |                    |   |                                |             |                          |
| 2                                                        | Proj<br>2513 |              | <sup>Orig</sup><br>PHA | Zone<br>00 |   | vel<br>R           |   | Role<br>A                      | No.<br>0115 |                          |