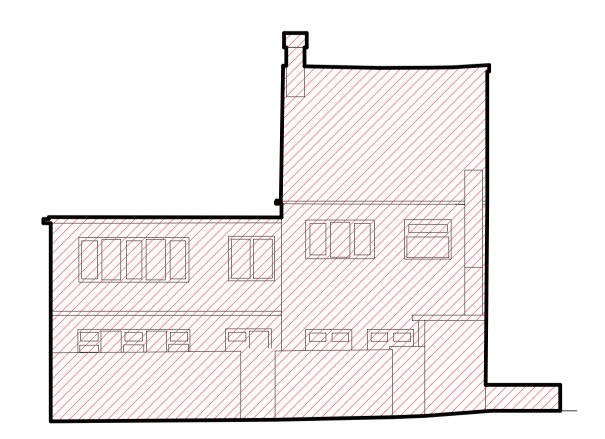

SOUTH EAST 1 ( REAR ELEVATION OF 19 BETWEEN TOWS ROAD)

SOUTH WEST ELEVATIN (ST. LUKE'S ROAD SIDE OF 19 BETWEEN TOWN'S ROAD)

| SOUTH EAST 2 | (REAR OF | <sup>:</sup> 17A & 17B) |
|--------------|----------|-------------------------|

## PLANNING

|                                                   |             |  |                |                      | _        |  |  |
|---------------------------------------------------|-------------|--|----------------|----------------------|----------|--|--|
| REV                                               | DESCRIPTION |  |                | BY                   | DATE     |  |  |
| PENWARDENHALE<br>ARCHITECTS                       |             |  |                |                      |          |  |  |
| 2513 - 17, 17B & 19 Between Towns Road, Cowley    |             |  |                |                      |          |  |  |
| SOUTH WEST & SOUTH EAST ELEVATIONS AS<br>EXISTING |             |  |                |                      |          |  |  |
|                                                   |             |  |                | A0031                |          |  |  |
| 2513/A                                            | /0031       |  | Revision<br>P2 | 1:100 (<br>14/08/201 | @A1<br>9 |  |  |