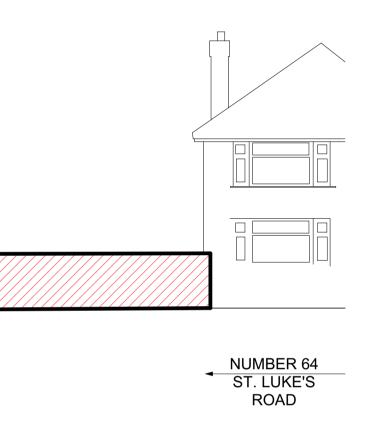

SOUTH EAST 1 ( REAR ELEVATION OF 19 BETWEEN TOWS ROAD)

SOUTH WEST ELEVATIN (ST. LUKE'S ROAD SIDE OF 19 BETWEEN TOWN'S ROAD)

| SOUTH EAST 2 | (REAR OF | <sup>:</sup> 17A & 17B) |
|--------------|----------|-------------------------|