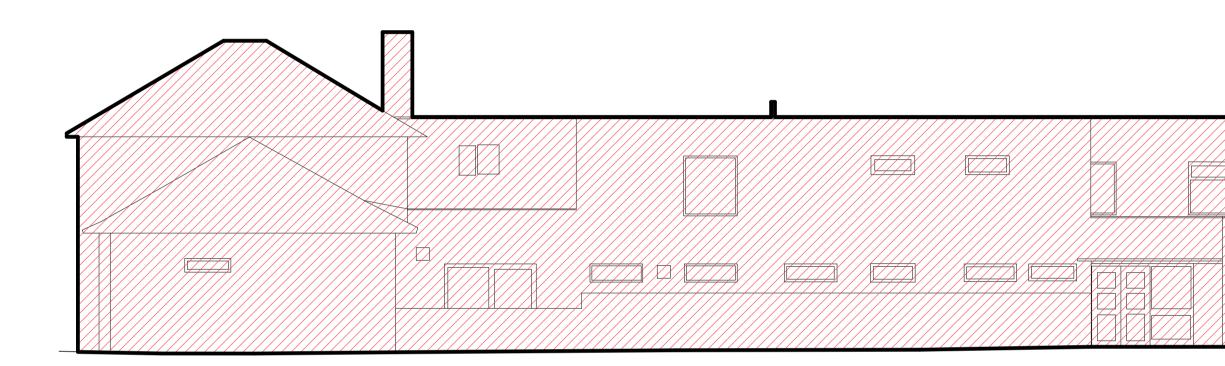

SOUTH EAST 1 ( REAR ELEVATION OF 19 BETWEEN TOWS ROAD)

SOUTH WEST ELEVATIN (ST. LUKE'S ROAD SIDE OF 19 BETWEEN TOWN'S ROAD)

| SOUTH EAST 2 | (REAR OF | <sup>:</sup> 17A & 17B) |
|--------------|----------|-------------------------|

## PLANNING

|                                                   |             |  |                |                      | _        |  |  |
|---------------------------------------------------|-------------|--|----------------|----------------------|----------|--|--|
| REV                                               | DESCRIPTION |  |                | BY                   | DATE     |  |  |
| PENWARDENHALE<br>ARCHITECTS                       |             |  |                |                      |          |  |  |
| 2513 - 17, 17B & 19 Between Towns Road, Cowley    |             |  |                |                      |          |  |  |
| SOUTH WEST & SOUTH EAST ELEVATIONS AS<br>EXISTING |             |  |                |                      |          |  |  |
|                                                   |             |  |                | A0031                |          |  |  |
| 2513/A                                            | /0031       |  | Revision<br>P2 | 1:100 (<br>14/08/201 | @A1<br>9 |  |  |