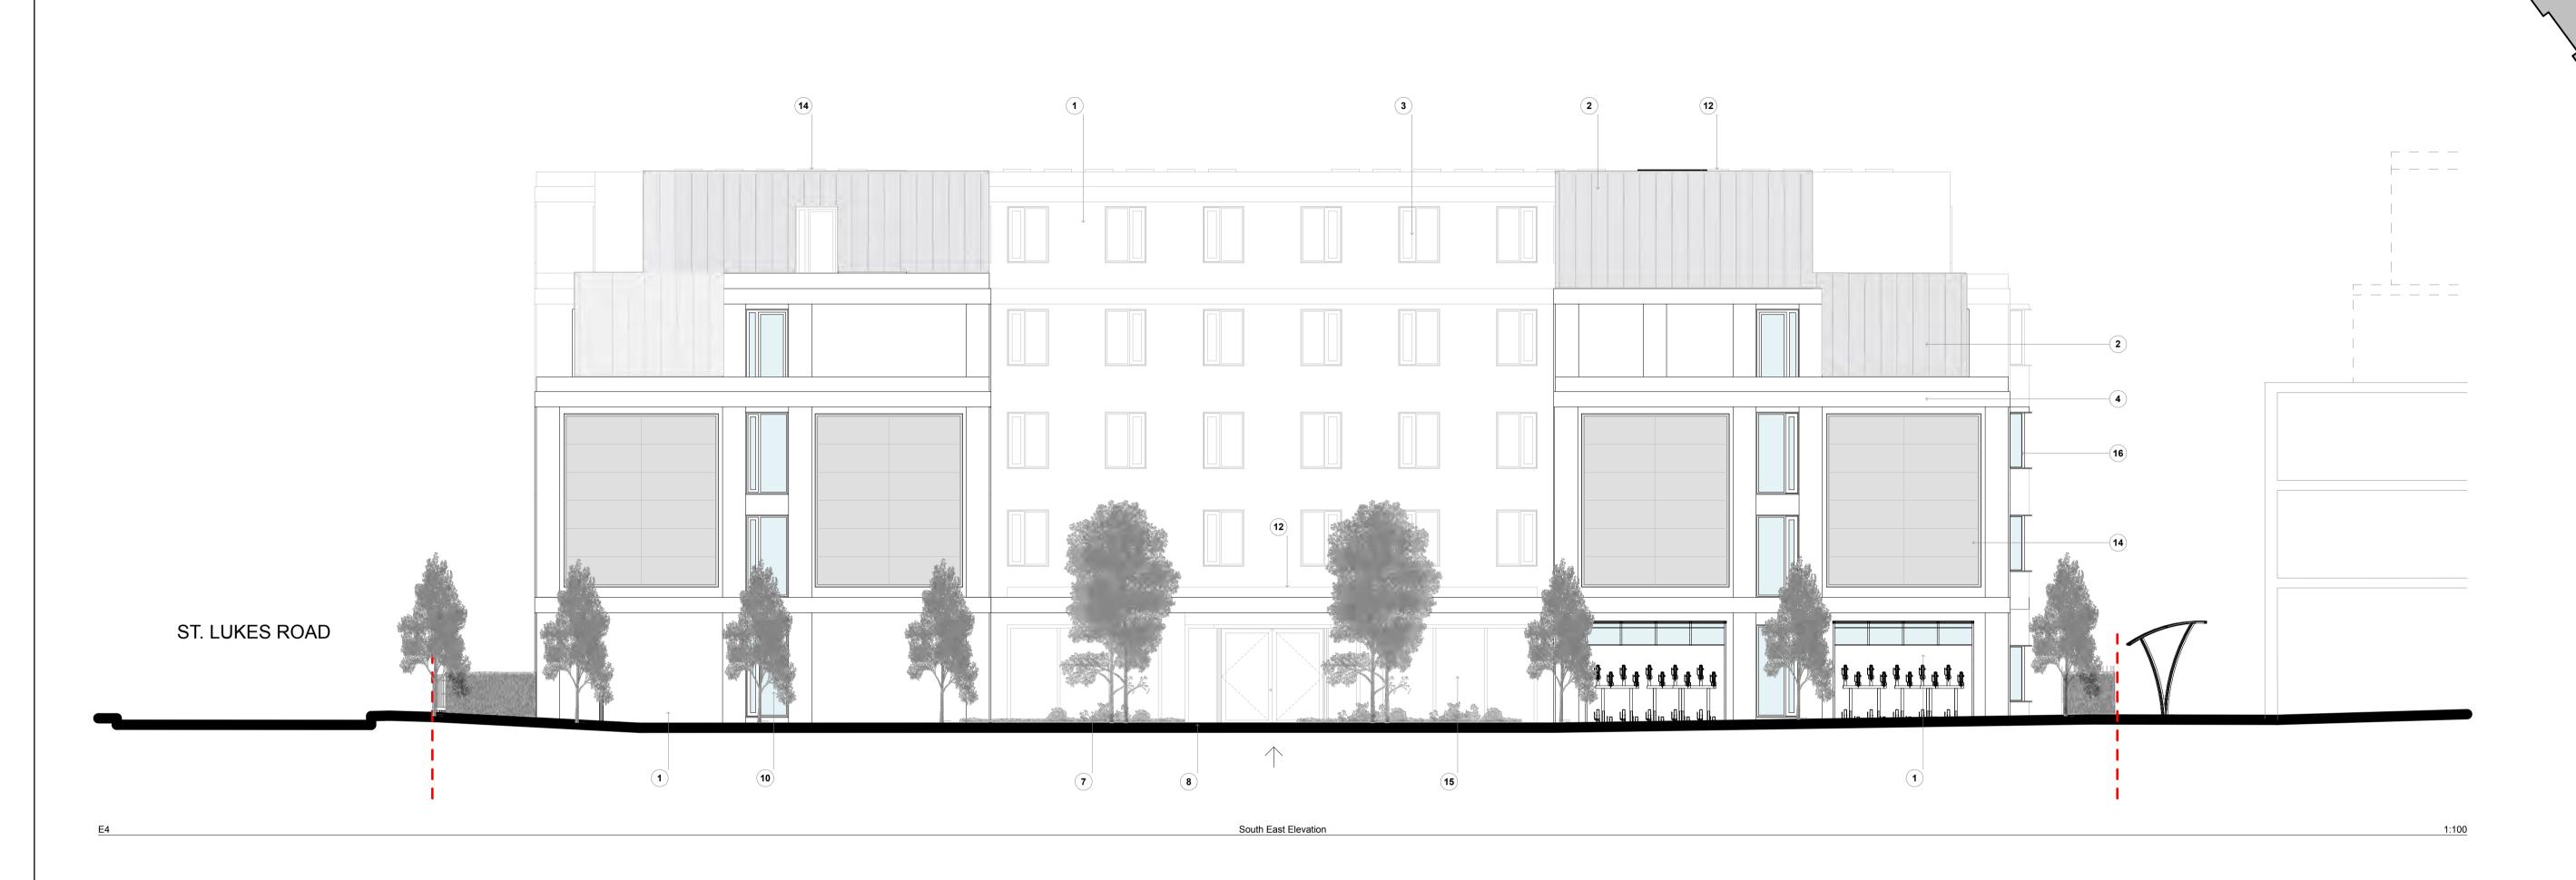

## KEY:

- 1 Buff brick
- <sup>2</sup> Standing seam vertical cladding.
- 3 Aluminium window system (standard bedroom window).
- 4 Solider Course of Brickwork
- 5 Sedum roof of cycle/ bin store
- 6 Wooden panelled cycle / Bin store.
- Hard Landscaping
- 8 Soft landscaping
- 9 Boundary fence and gates.
- 10 Aluminium window system (Staircase / Corridor).
- 11) Aluminium window system (Common rooms).
- 12 Flush glass roof light
- (13) Air Source Heat Pumps ASHP
- (14) Vertical Photo Voltaic PV Panels
- (15) Shop front glazing to central hub
- 16 Bedroom window angled bay with partially obscured window
- 17) Bins store
- 18) Pedestrian + vehicular gates