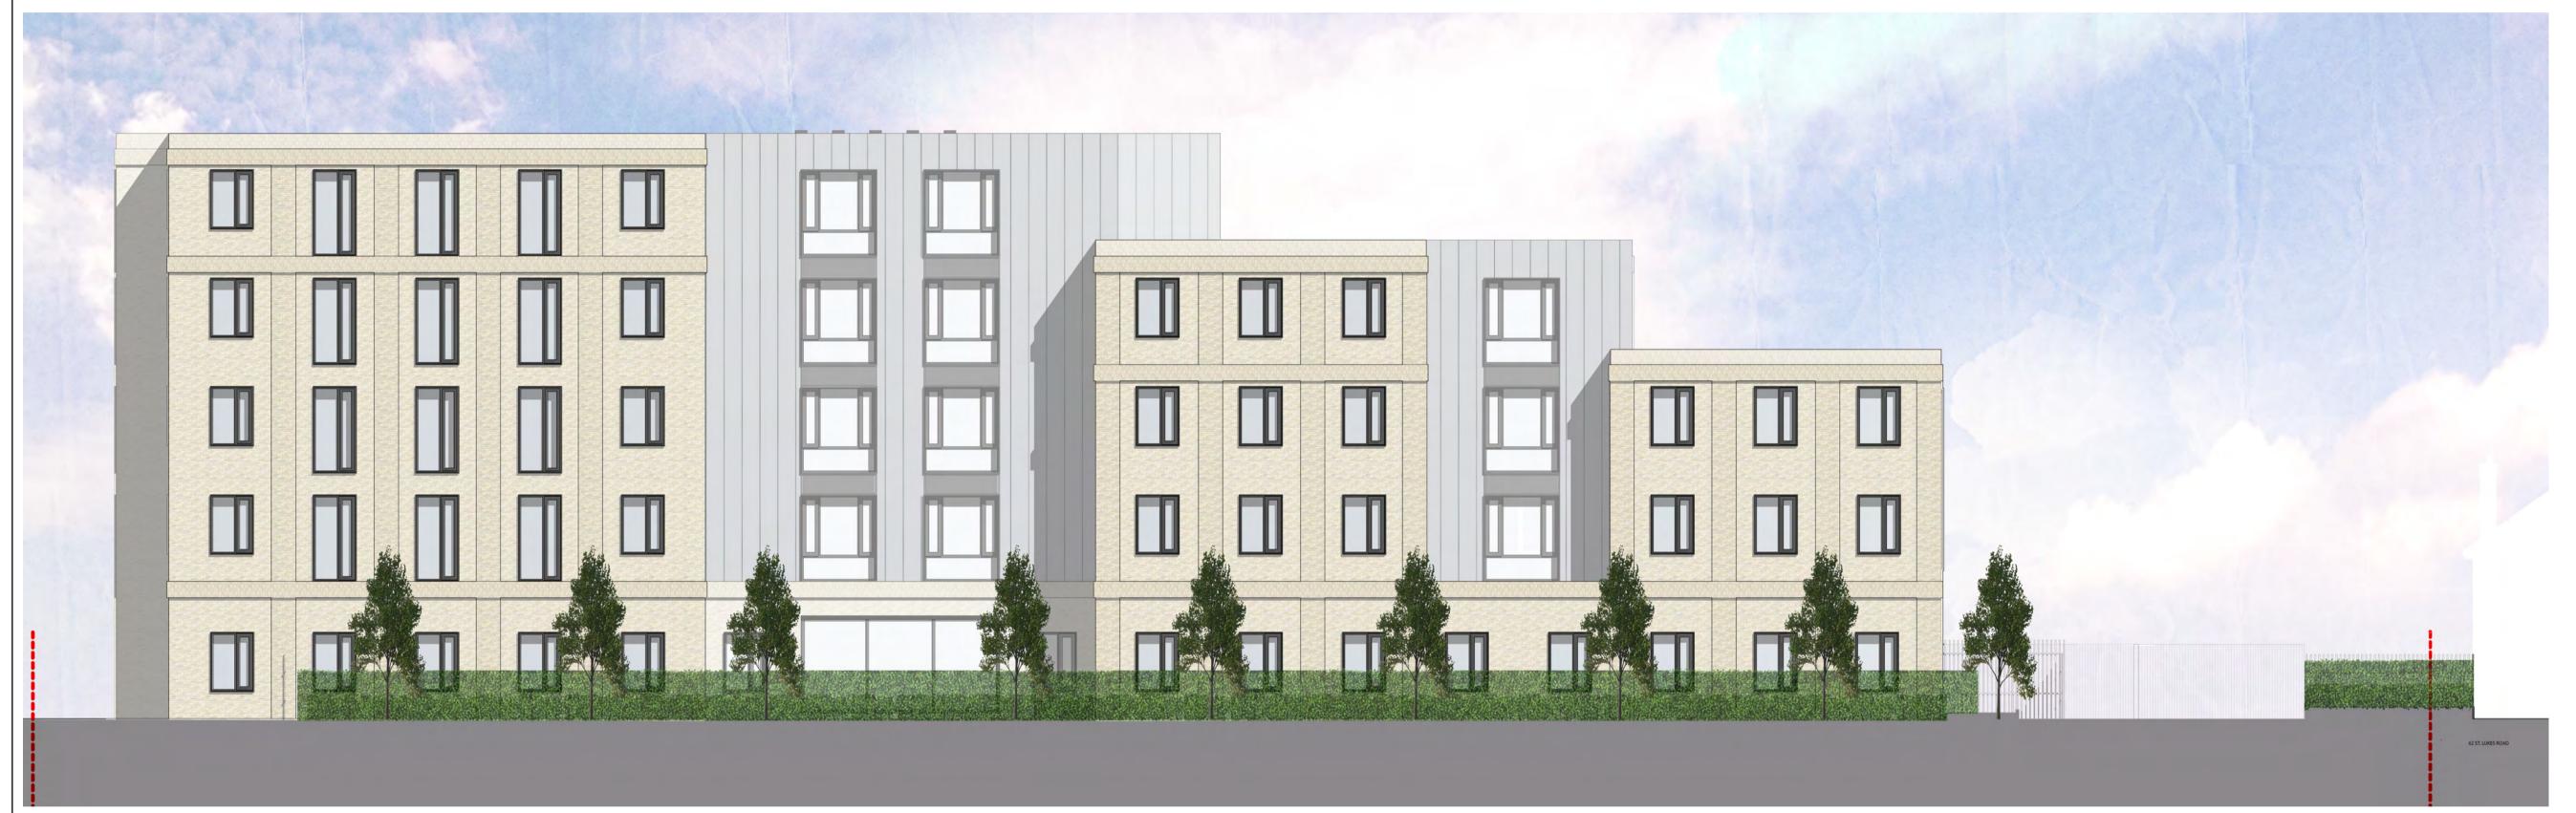

South West Elevation

| _   | 0  | 2            | 1 6  | }  | 8        |
|-----|----|--------------|------|----|----------|
|     |    |              |      |    |          |
|     |    |              |      |    |          |
|     |    |              |      |    |          |
| P6  | 01 | PLANNING SET |      | PK | 29/01/20 |
| Rev | Ch | Descrip      | tion | Ву | Date     |

| Project No.                        |                  |        |      |
|------------------------------------|------------------|--------|------|
| 2513                               |                  |        |      |
| Project Title                      |                  |        |      |
| 17, 17B & 19 Betw                  | veen Towns Road, | Cowley |      |
| Building Name                      |                  |        |      |
| Cowley Conservat                   | ive Club-00      |        |      |
| Drawing Title<br>Elevations Propos | ed               |        |      |
| E2<br>South West Elevat            | tion             |        |      |
| Drawn by                           | Checked          | Scale  | Date |
|                                    |                  |        |      |