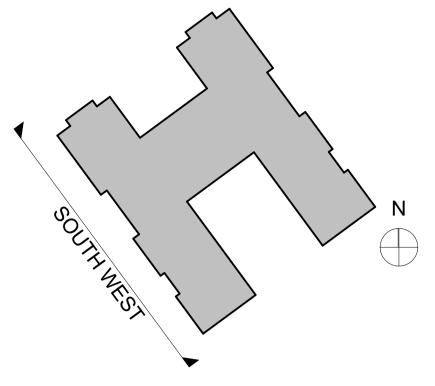

South West Elevation

| _   | 0  | 2            | 1 6  | }  | 8        |
|-----|----|--------------|------|----|----------|
|     |    |              |      |    |          |
|     |    |              |      |    |          |
|     |    |              |      |    |          |
| P6  | 01 | PLANNING SET |      | PK | 29/01/20 |
| Rev | Ch | Descrip      | tion | Ву | Date     |

| Project No.                        |                  |        |      |
|------------------------------------|------------------|--------|------|
| 2513                               |                  |        |      |
| Project Title                      |                  |        |      |
| 17, 17B & 19 Betw                  | veen Towns Road, | Cowley |      |
| Building Name                      |                  |        |      |
| Cowley Conservat                   | ive Club-00      |        |      |
| Drawing Title<br>Elevations Propos | ed               |        |      |
| E2<br>South West Elevat            | tion             |        |      |
| Drawn by                           | Checked          | Scale  | Date |
|                                    |                  |        |      |