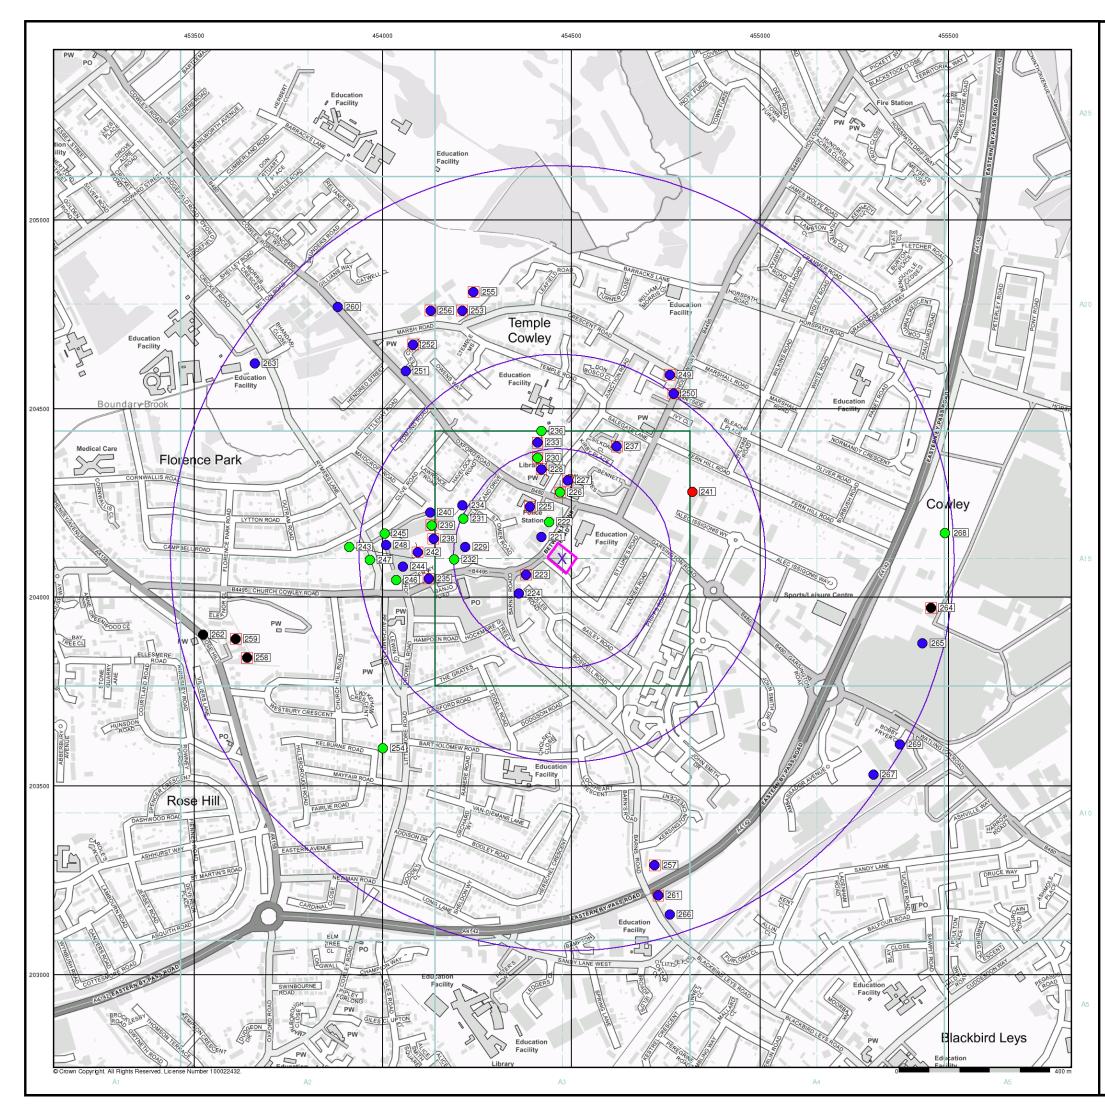

## Site Sensitivity Map - Slice A

#### **Order Details**

| Order Number:            | 214311051_1_1  |
|--------------------------|----------------|
| Customer Ref:            | 46381/3500     |
| National Grid Reference: | 454480, 204100 |
| Slice:                   | A              |
| Site Area (Ha):          | 0.32           |
| Search Buffer (m):       | 1000           |

#### Site Details

Former Conservative Club, Between Towns Road, OXFORD