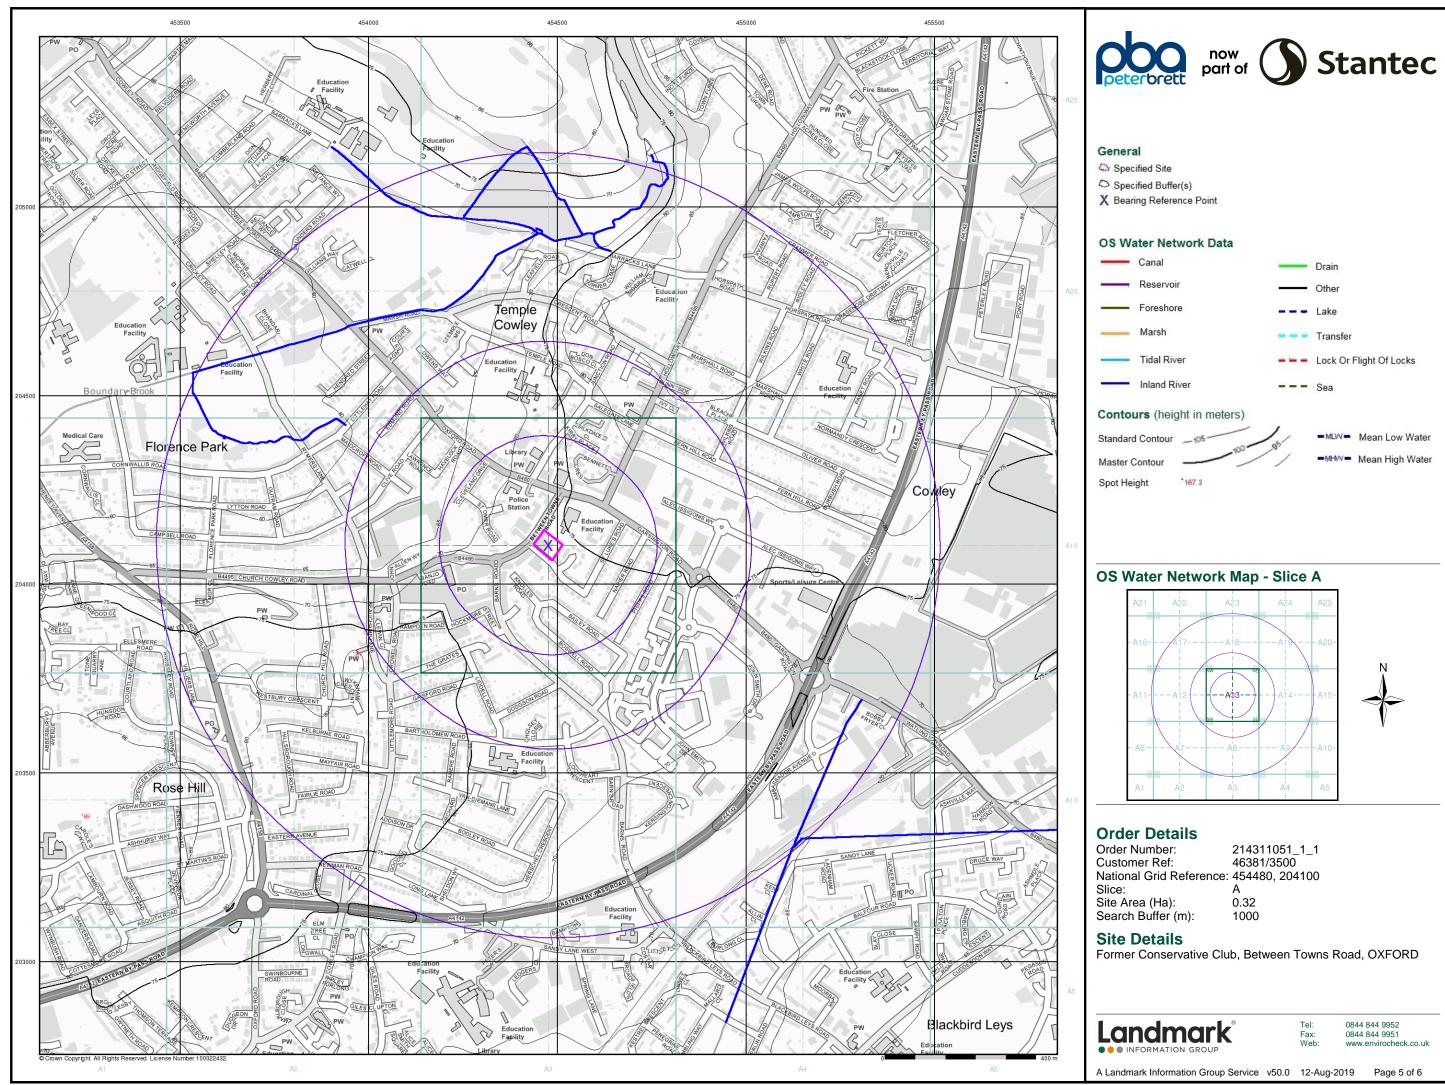

#### \_\_\_ **Historical Map - Slice A**

### **Order Details**

| Order Number:            | 214311051_1_1  |
|--------------------------|----------------|
| Customer Ref:            | 46381/3500     |
| National Grid Reference: | 454480, 204100 |
| Slice:                   | A              |
| Site Area (Ha):          | 0.32           |
| Search Buffer (m):       | 1000           |
|                          |                |

#### Site Details

Former Conservative Club, Between Towns Road, OXFORD