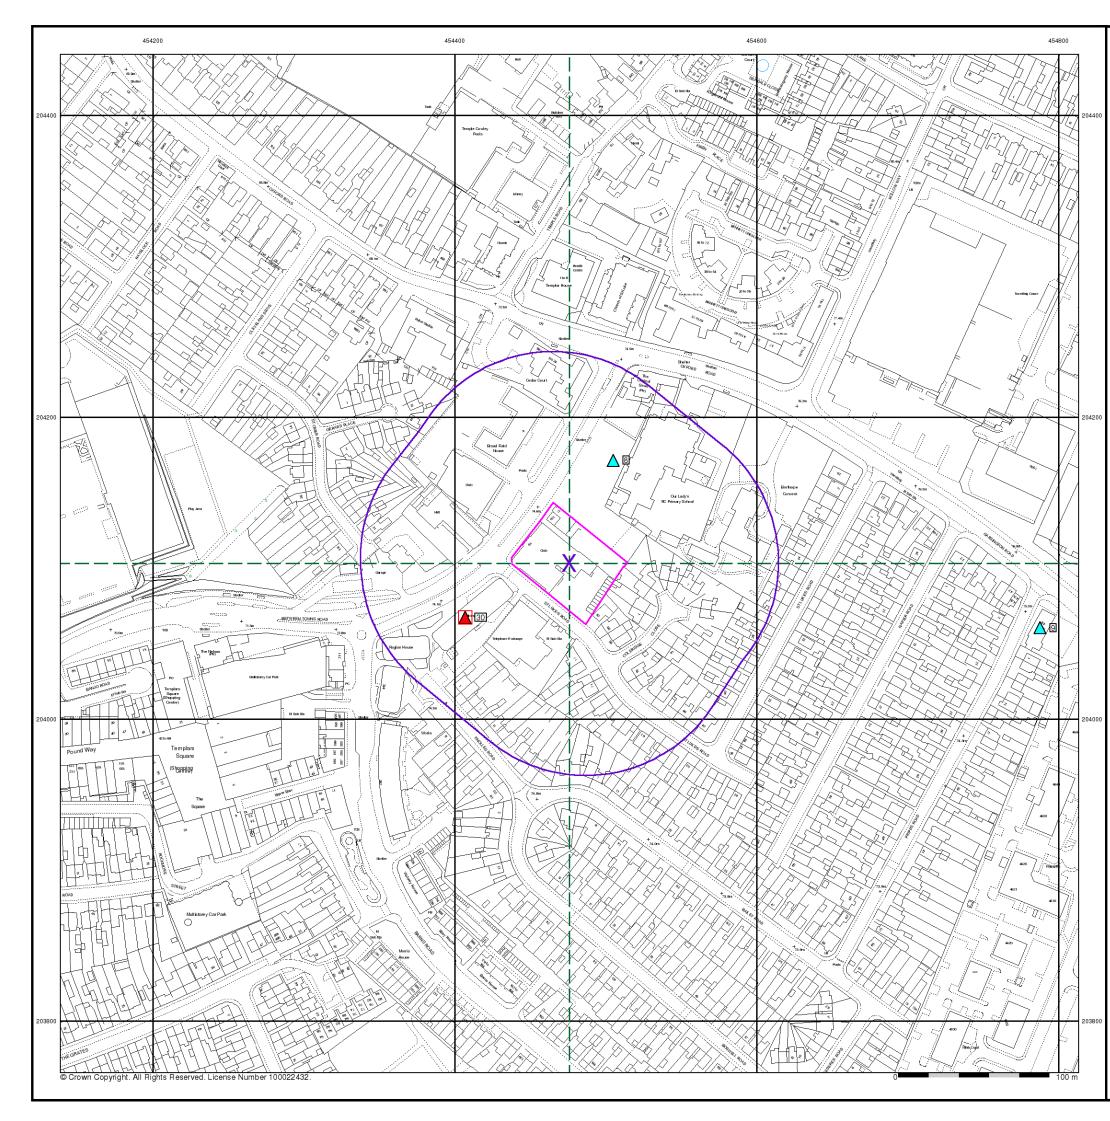

## Site Sensitivity Map - Segment A13

#### **Order Details**

| Order Number:            | 214311051_1_1  |
|--------------------------|----------------|
| Customer Ref:            | 46381/3500     |
| National Grid Reference: | 454480, 204100 |
| Slice:                   | A              |
| Site Area (Ha):          | 0.32           |
| Plot Buffer (m):         | 100            |

#### Site Details

Former Conservative Club, Between Towns Road, OXFORD