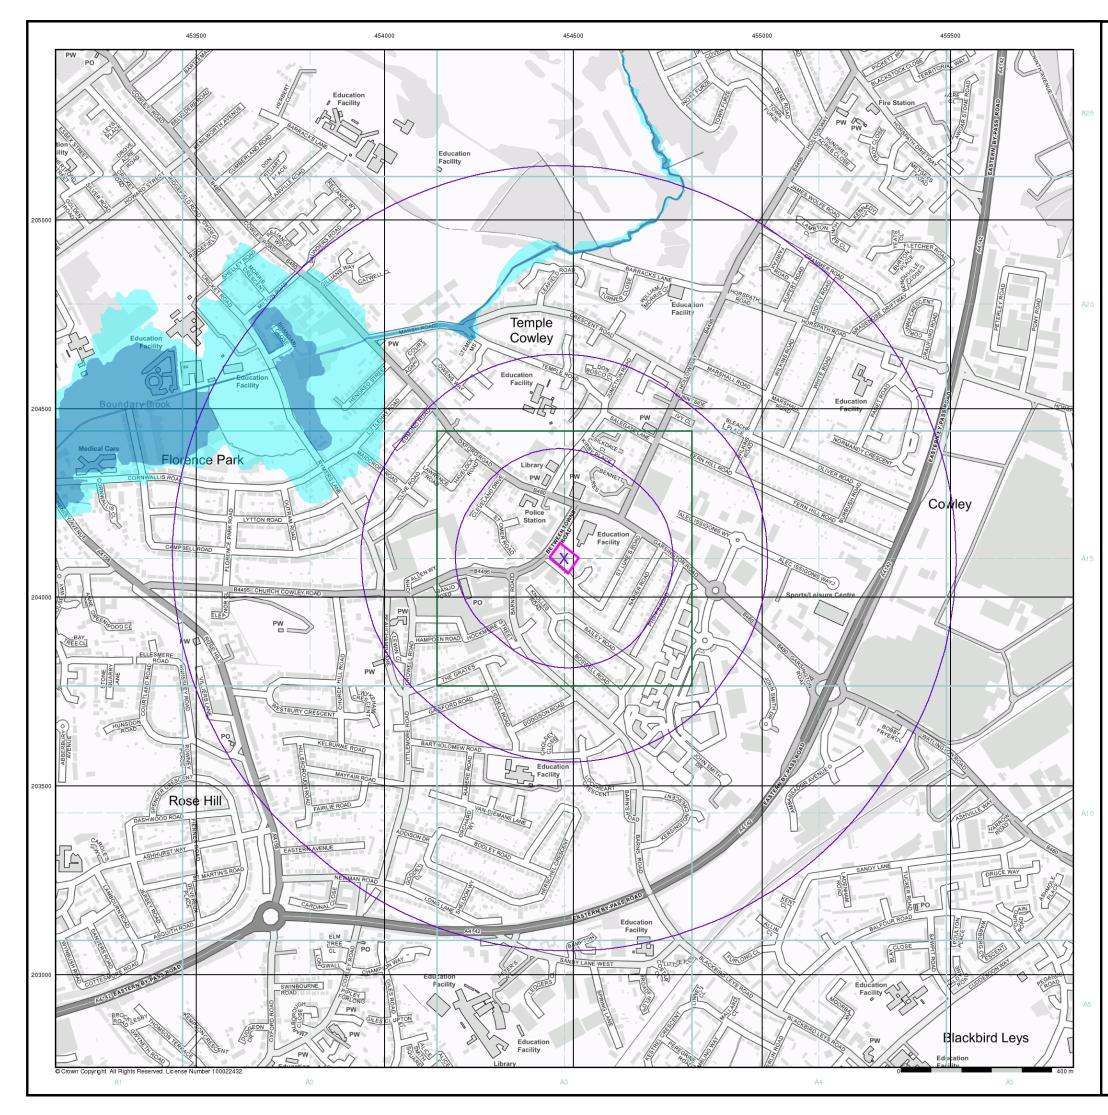

## Flood Map - Slice A

#### **Order Details**

 
 Order Number:
 214311051\_1\_1

 Customer Ref:
 46381/3500

 National Grid Reference:
 454480, 204100
Slice: А 0.32 Site Area (Ha): Search Buffer (m): 1000

#### Site Details

Former Conservative Club, Between Towns Road, OXFORD

- 🔼 Specified Site C Specified Buffer(s)
- X Bearing Reference Point
- 8 Map ID
- Several of Type at Location

#### Agency and Hydrological (Flood)

Extreme Flooding from Rivers or Sea without Defences (Zone 2)

Flooding from Rivers or Sea without Defences (Zone 3)

Area Benefiting from Flood Defence

Flood Water Storage Areas

--- Flood Defence