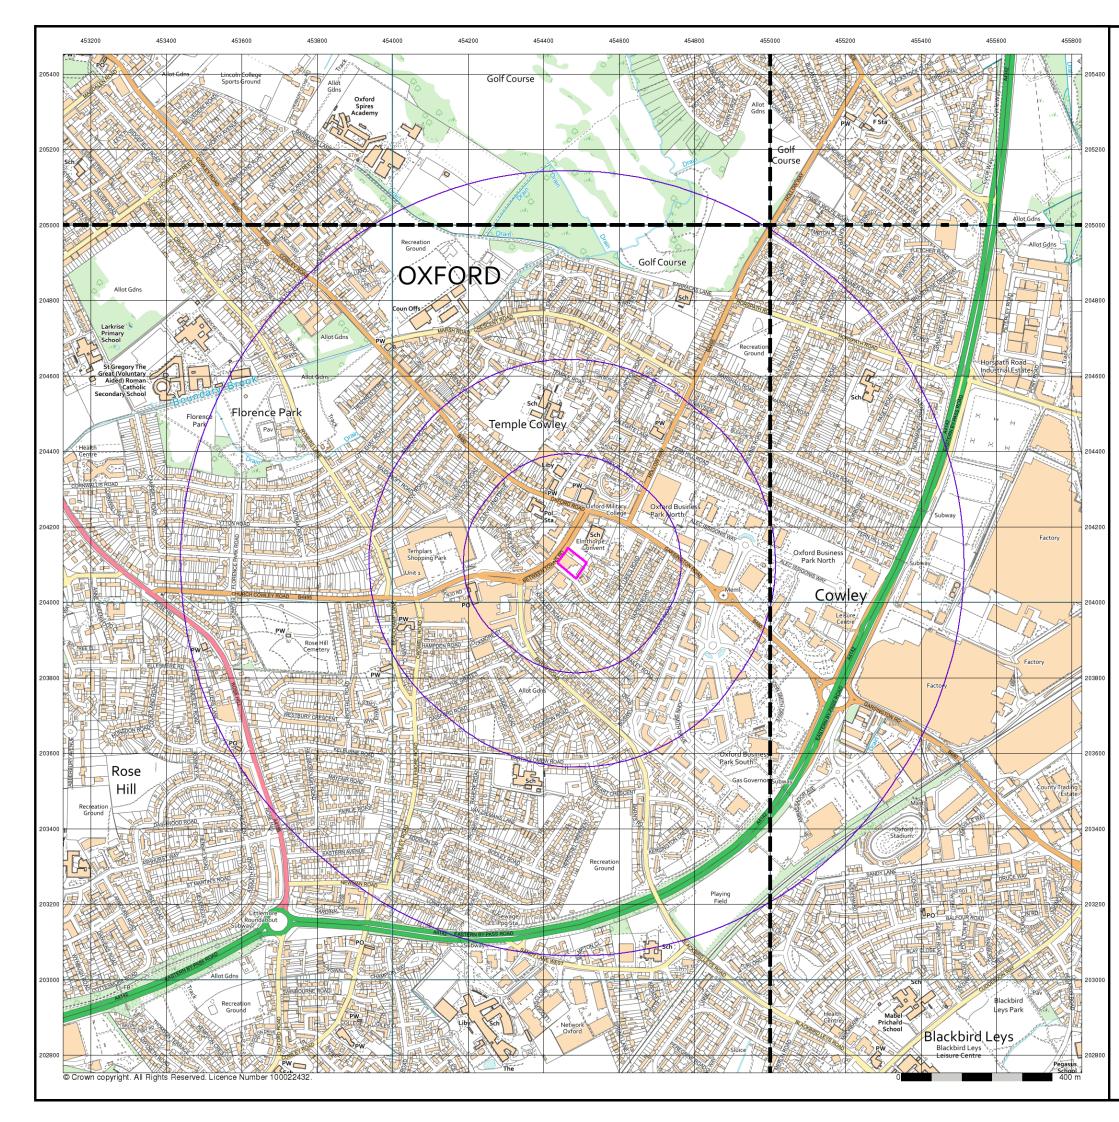

## Site Sensitivity Map - Slice A

#### **Order Details**

| Order Number:            | 214311051_1_1  |
|--------------------------|----------------|
| Customer Ref:            | 46381/3500     |
| National Grid Reference: | 454480, 204100 |
| Slice:                   | A              |
| Site Area (Ha):          | 0.32           |
| Search Buffer (m):       | 1000           |

#### Site Details

Former Conservative Club, Between Towns Road, OXFORD