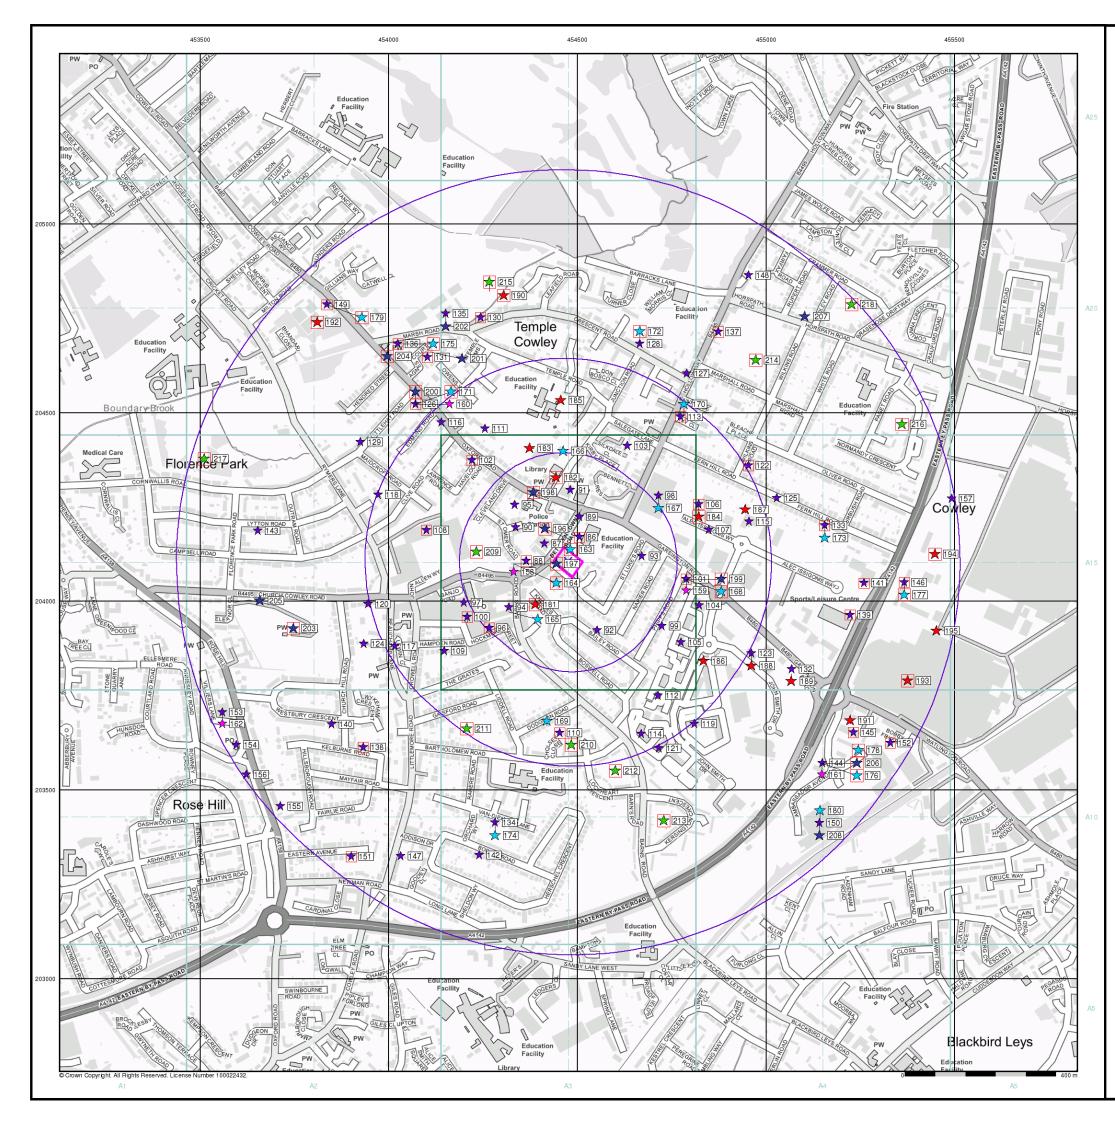

## **Industrial Land Use Map - Slice A**

### **Order Details**

| Order Number:            | 214311051_1_1  |
|--------------------------|----------------|
| Customer Ref:            | 46381/3500     |
| National Grid Reference: | 454480, 204100 |
| Slice:                   | Α              |
| Site Area (Ha):          | 0.32           |
| Search Buffer (m):       | 1000           |

#### Site Details

Former Conservative Club, Between Towns Road, OXFORD

0844 844 9952 0844 844 9951 www.envirocheck.co.uk

A Landmark Information Group Service v50.0 12-Aug-2019 Page 2 of 6

🔼 Specified Site

#### General

Slice

8 Map ID

Specified Site Specified Buffer(s) X Bearing Reference Point

#### Industrial Land Use

- ★ Contemporary Trade Directory Entry
- 🛧 Fuel Station Entry
- 🗸 Gas Pipeline
- 🔆 Points of Interest Commercial Services
- 🖕 Points of Interest Education and Health
- ★ Points of Interest Manufacturing and Production
- ★ Points of Interest Public Infrastructure
- 🚖 Points of Interest Recreational and Environmental
- 🛰 Underground Electrical Cables