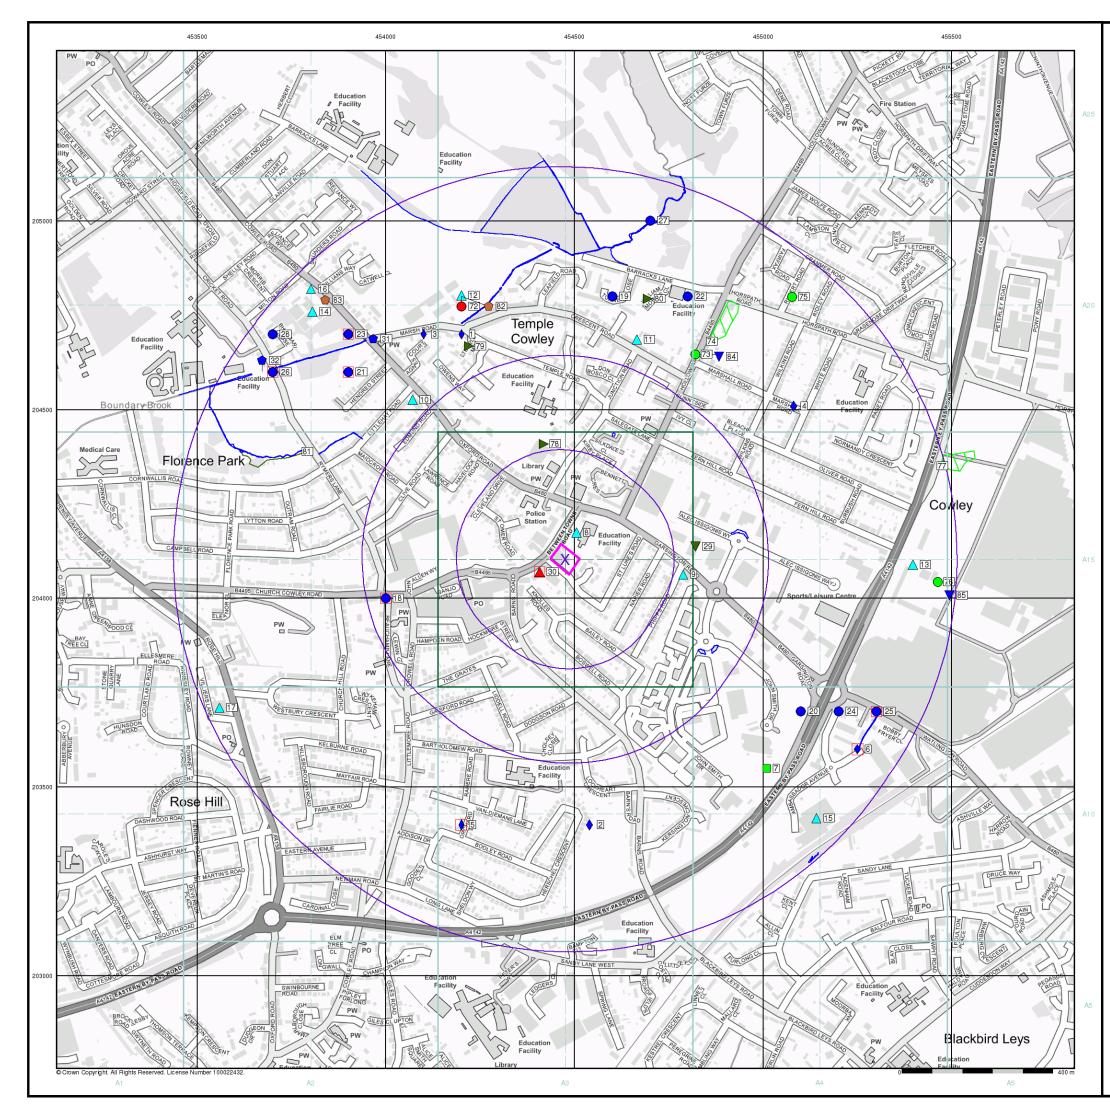

## Site Sensitivity Map - Slice A

#### **Order Details**

| Order Number:            | 214311051_1_1  |
|--------------------------|----------------|
| Customer Ref:            | 46381/3500     |
| National Grid Reference: | 454480, 204100 |
| Slice:                   | A              |
| Site Area (Ha):          | 0.32           |
| Search Buffer (m):       | 1000           |

#### Site Details

Former Conservative Club, Between Towns Road, OXFORD