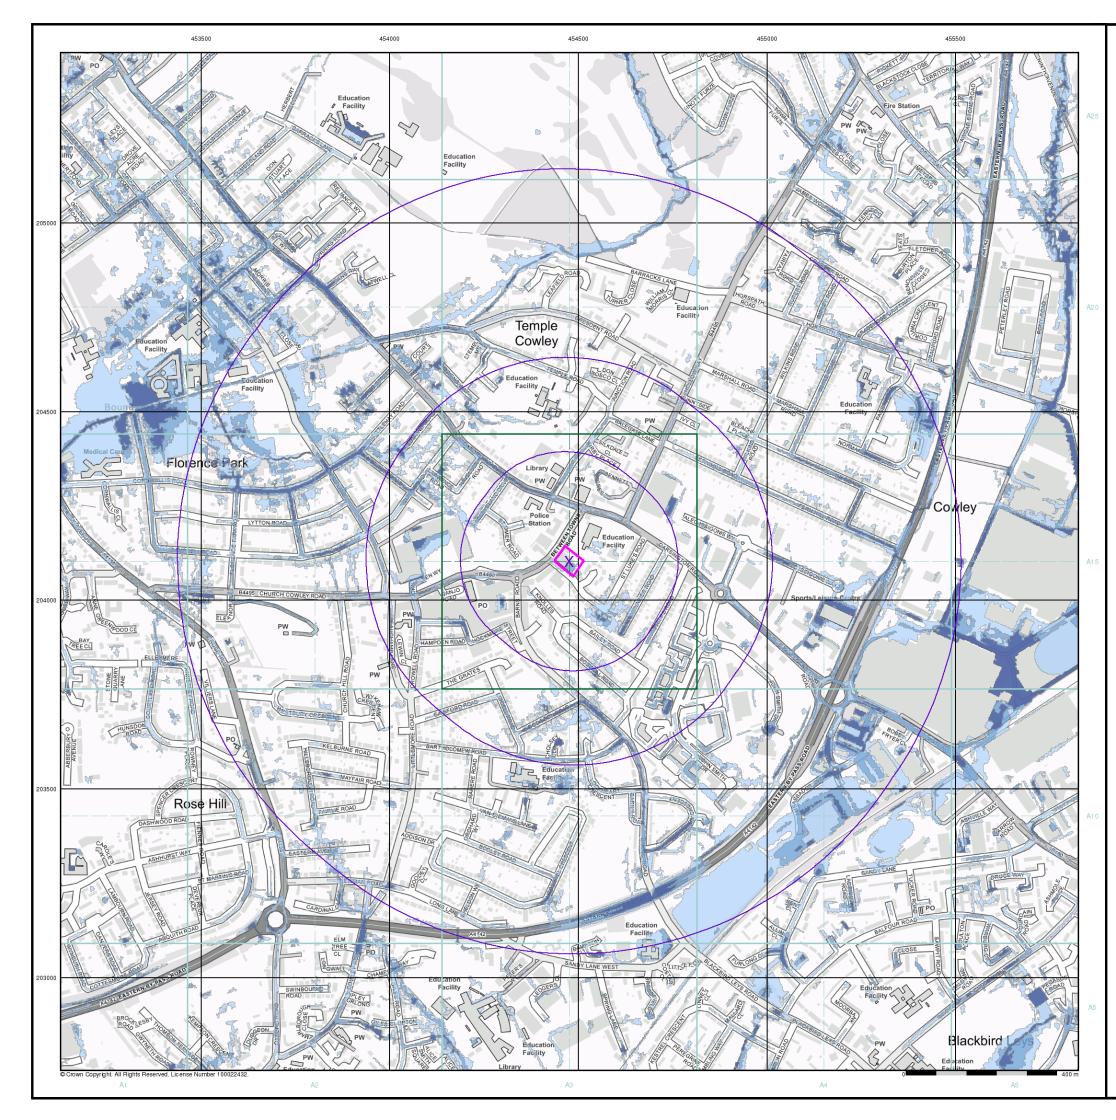

#### Agency and Hydrological (Flood)

Extreme Flooding from Rivers or Sea without Defences (Zone 2)

Flooding from Rivers or Sea without Defences (Zone 3)

Area Benefiting from Flood Defence

Flood Water Storage Areas

--- Flood Defence

## Flood Map - Slice A

#### **Order Details**

 
 Order Number:
 214311051\_1\_1

 Customer Ref:
 46381/3500

 National Grid Reference:
 454480, 204100
Slice: А 0.32 Site Area (Ha): Search Buffer (m): 1000

#### Site Details

Former Conservative Club, Between Towns Road, OXFORD

- 🔼 Specified Site C Specified Buffer(s)
- X Bearing Reference Point
- 8 Map ID
- Several of Type at Location