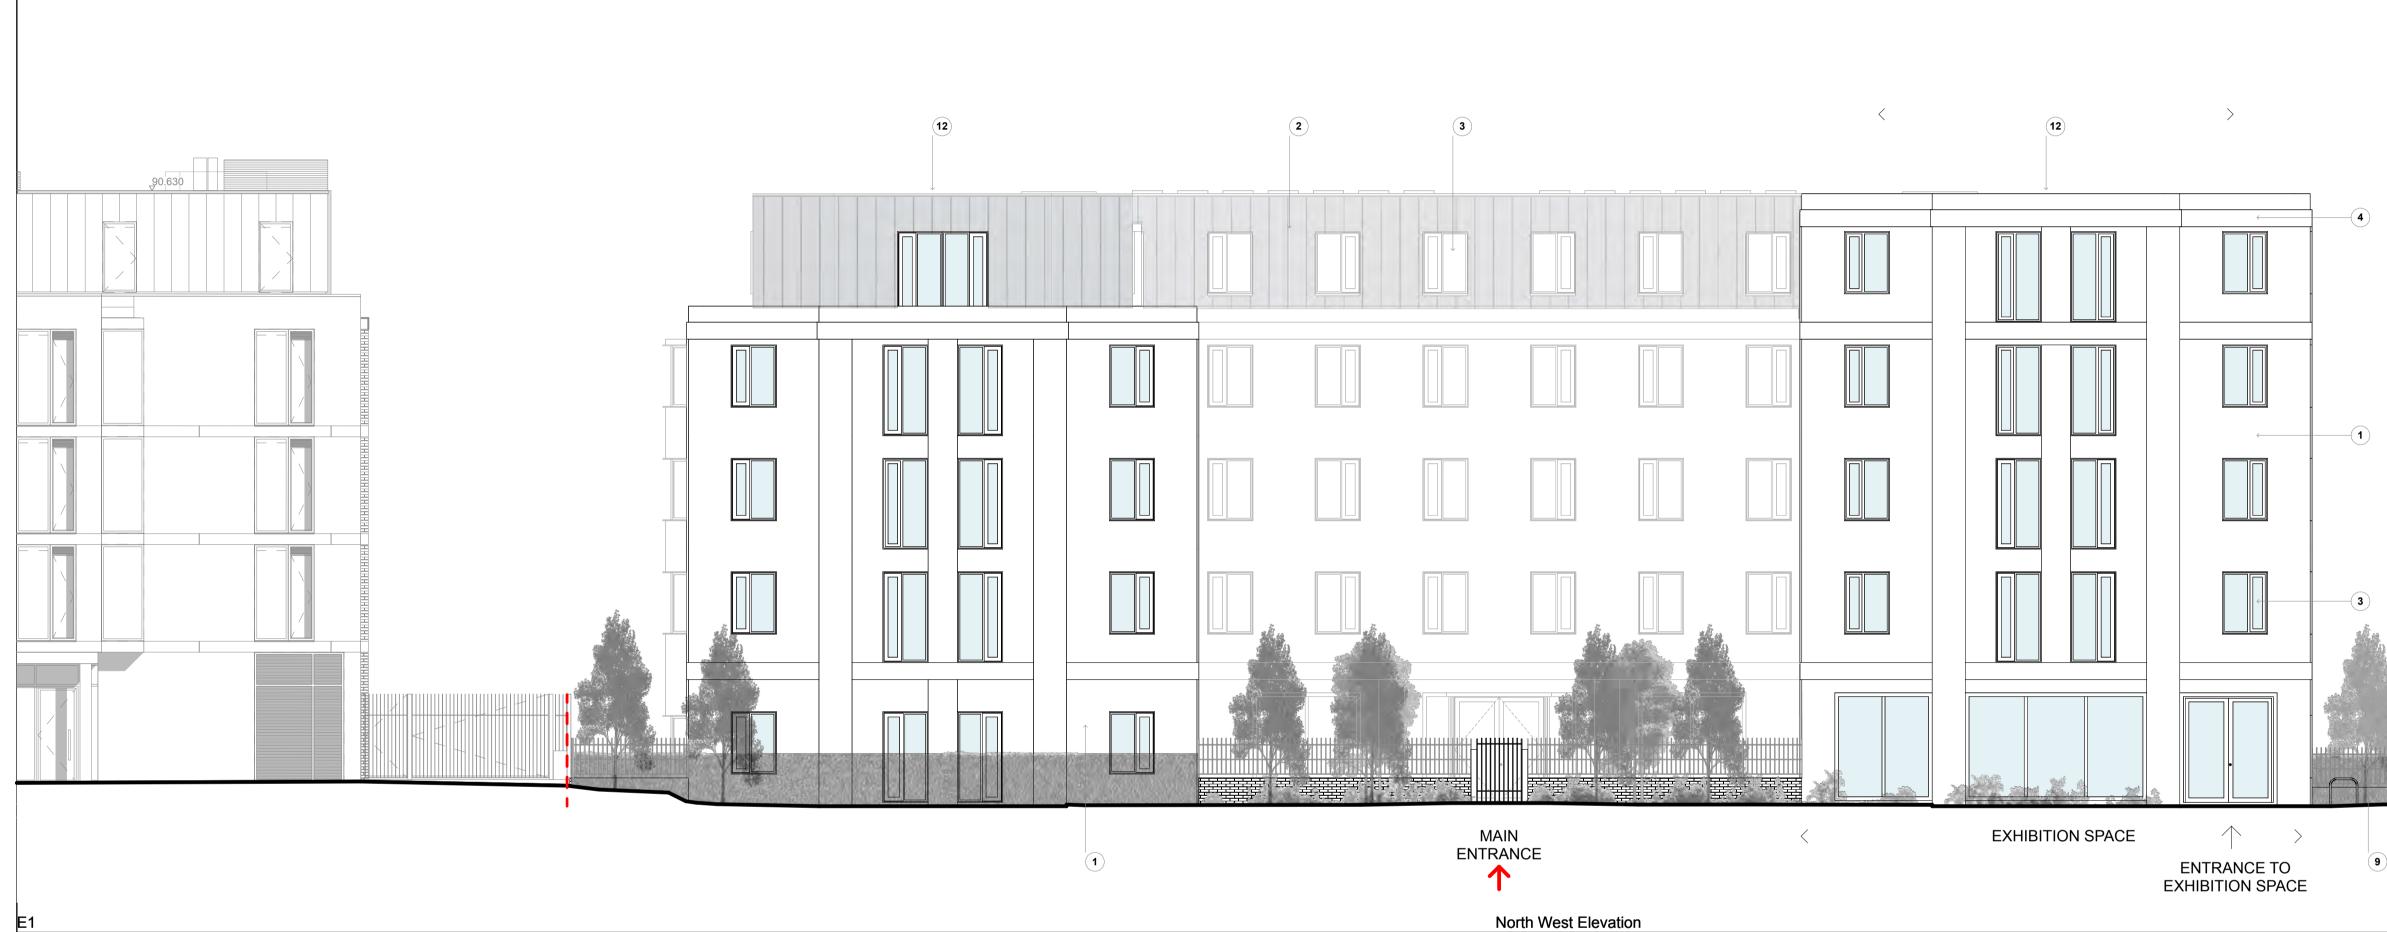

## KEY:

## 1 Buff brick

- Standing seam vertical cladding.
- (3) Aluminium window system (standard bedroom window).
- Solider Course of Brickwork
- $(\mathbf{5})$  Sedum roof of cycle/ bin store
- 6 Wooden panelled cycle / Bin store.
- Hard Landscaping
- Soft landscaping
- (9) Boundary fence and gates.
- (10) Aluminium window system (Staircase / Corridor).
- (1) Aluminium window system (Common rooms).
- 12 Flush glass roof light
- (13) Air Source Heat Pumps ASHP
- (14) Vertical Photo Voltaic PV Panels
- (15) Shop front glazing to central hub
- (16) Bedroom window angled bay with partially obscured window
- (17) Bins store
- (18) Pedestrian + vehicular gates