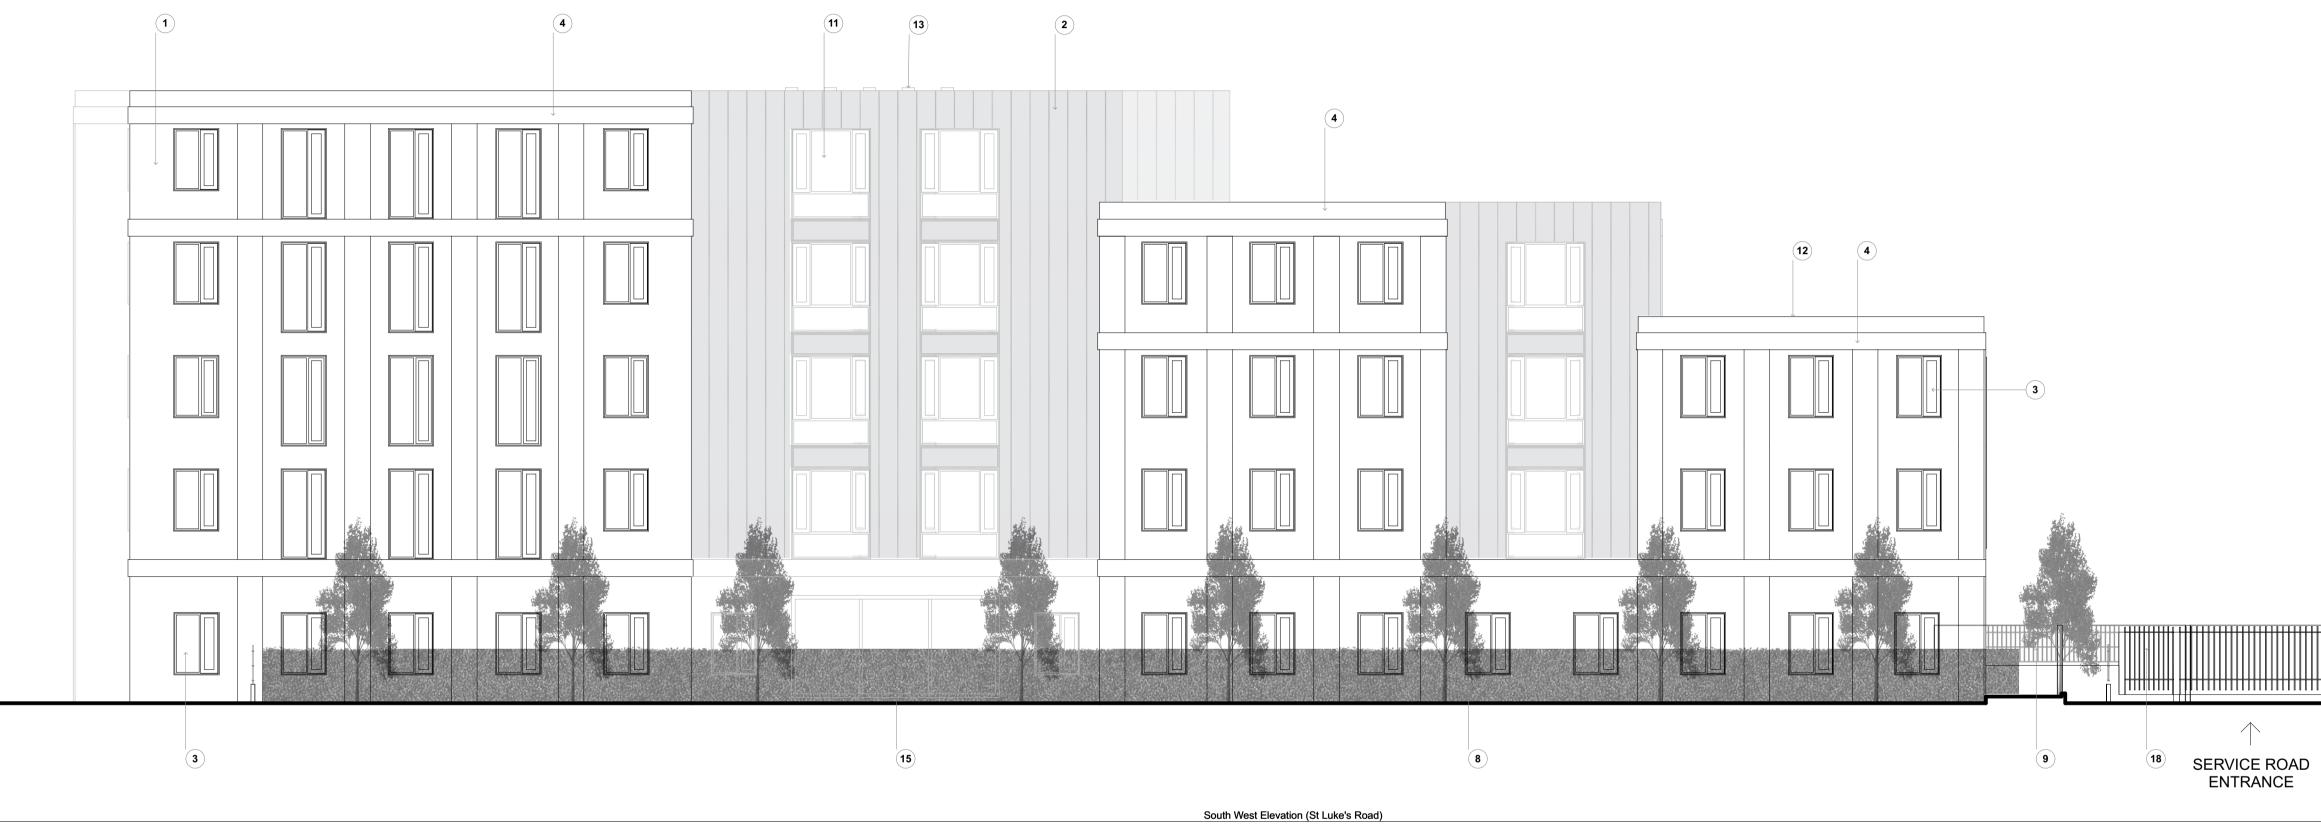

KEY:

- 1 Buff brick
- 2 Standing seam vertical cladding.
- (3) Aluminium window system (standard bedroom window).
- Solider Course of Brickwork
- $(\mathbf{5})$  Sedum roof of cycle/ bin store
- $^{(6)}$  Wooden panelled cycle / Bin store.
- Hard Landscaping
- Soft landscaping
- (9) Boundary fence and gates.
- (10) Aluminium window system (Staircase / Corridor).
- (1) Aluminium window system (Common rooms).
- 12 Flush glass roof light
- (13) Air Source Heat Pumps ASHP
- (14) Vertical Photo Voltaic PV Panels
- (15) Shop front glazing to central hub
- $(\mathbf{16})$  Bedroom window angled bay with partially obscured window
- (17) Bins store
- (18) Pedestrian + vehicular gates