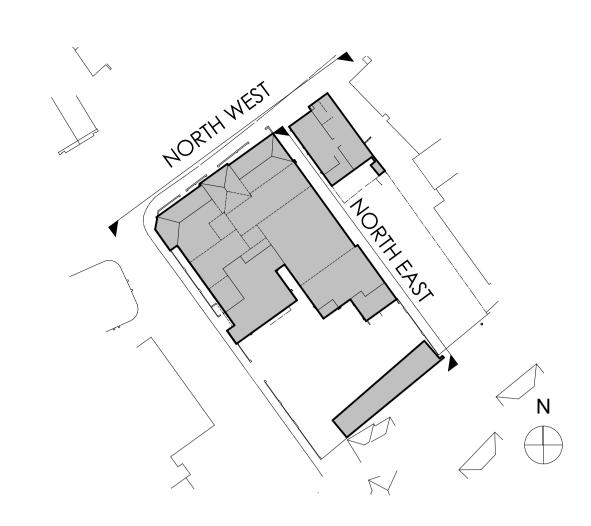

NORTH WEST ELEVATION (BETWEEN TOWNS ROAD)

NORTH EAST ELEVATION

| Revision ID | Change ID | Change Name | Date |
|-------------|-----------|-------------|------|
|             |           |             |      |
|             |           |             |      |
|             |           |             |      |
|             |           |             |      |
|             |           |             |      |
|             |           |             |      |
|             |           |             |      |
|             |           |             |      |
|             |           |             |      |
|             |           |             |      |
|             |           |             |      |