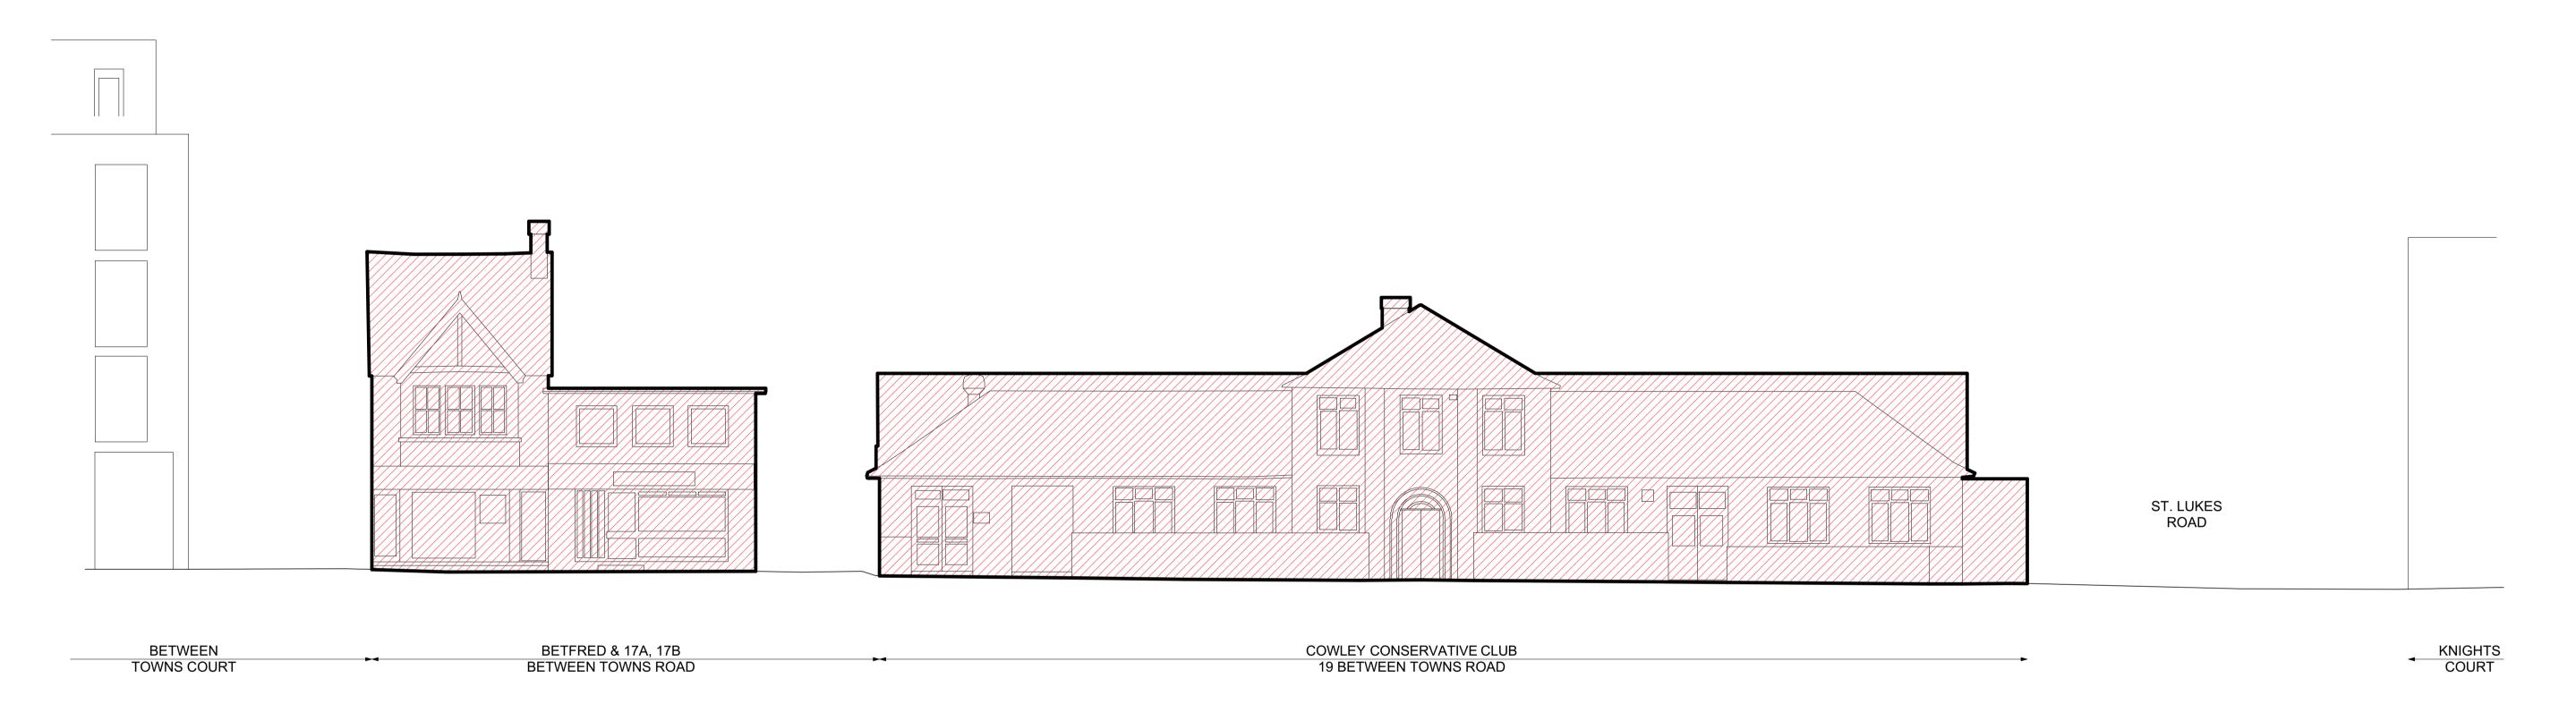

NORTH WEST ELEVATION (BETWEEN TOWNS ROAD)

NORTH EAST ELEVATION

| Revision ID | Change ID | Change Name | Date |
|-------------|-----------|-------------|------|
|             |           |             |      |
|             |           |             |      |
|             |           |             |      |
|             |           |             |      |
|             |           |             |      |
|             |           |             |      |
|             |           |             |      |
|             |           |             |      |
|             |           |             |      |
|             |           |             |      |
|             |           |             |      |

| REV        | DESCRIPTION     |
|------------|-----------------|
| PEI<br>ARG | VWARD<br>CHITEC |

1:100

PLANNING

| REV                                            | DESCRIPTION                    | BY    | DATE |  |  |  |  |
|------------------------------------------------|--------------------------------|-------|------|--|--|--|--|
| PENWARDENHALE ARCHITECTS                       |                                |       |      |  |  |  |  |
| 2513 - 17, 17B & 19 Between Towns Road, Cowley |                                |       |      |  |  |  |  |
| NORTH<br>EXISTI                                | I WEST & NORTH EAST ELEVATIONG | NS AS | i    |  |  |  |  |