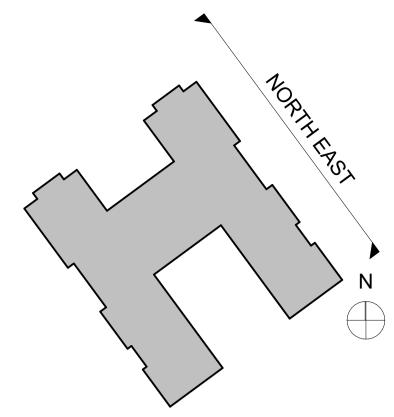

E3] North East Elevation

| •   | 0  | 2 4 6        | 8  |           |
|-----|----|--------------|----|-----------|
|     |    |              |    |           |
|     |    |              |    |           |
|     |    |              |    |           |
| P6  | 01 | PLANNING SET | PK | 29/01/202 |
| Rev | Ch | Description  | Ву | Date      |