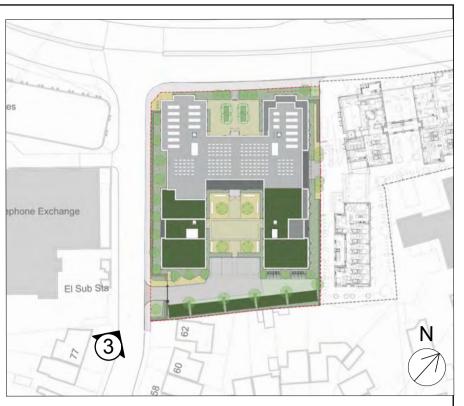

| P6                                      | 01                     |              | OFT                    |  |  |          |                       |  | DK   | 20/01/202  | 1   |
|-----------------------------------------|------------------------|--------------|------------------------|--|--|----------|-----------------------|--|------|------------|-----|
|                                         |                        | PLANNING SET |                        |  |  |          |                       |  | РК   | 29/01/202  |     |
| Rev                                     | Ch                     | Description  |                        |  |  |          |                       |  | Ву   | Date       |     |
| PENWARDENHALE<br>ARCHITECTS             |                        |              |                        |  |  |          |                       |  |      |            |     |
| Project No.<br>2513                     |                        |              |                        |  |  |          |                       |  |      |            |     |
| Project Title                           |                        |              |                        |  |  |          |                       |  |      |            |     |
| 17, 17B & 19 Between Towns Road, Cowley |                        |              |                        |  |  |          |                       |  |      |            |     |
| Building Name                           |                        |              |                        |  |  |          |                       |  |      |            |     |
| Cowley Conservative Club-00             |                        |              |                        |  |  |          |                       |  |      |            |     |
| Drawing Title<br>3D                     |                        |              |                        |  |  |          |                       |  |      |            |     |
| 3D<br>Image 3                           |                        |              |                        |  |  |          |                       |  |      |            |     |
| Drawr                                   | ו bv                   |              | Checked                |  |  | Scale    |                       |  | Date | Date       |     |
| PK                                      |                        | СН           |                        |  |  | @ A1     |                       |  |      | 29/01/2021 |     |
| Drawi                                   | ng N                   | lumbe        | r                      |  |  |          |                       |  | 1    |            |     |
|                                         | <sup>Proj</sup><br>513 |              | <sup>Orig</sup><br>PHA |  |  | vel<br>D | <sub>Туре</sub><br>3D |  |      |            | Rev |