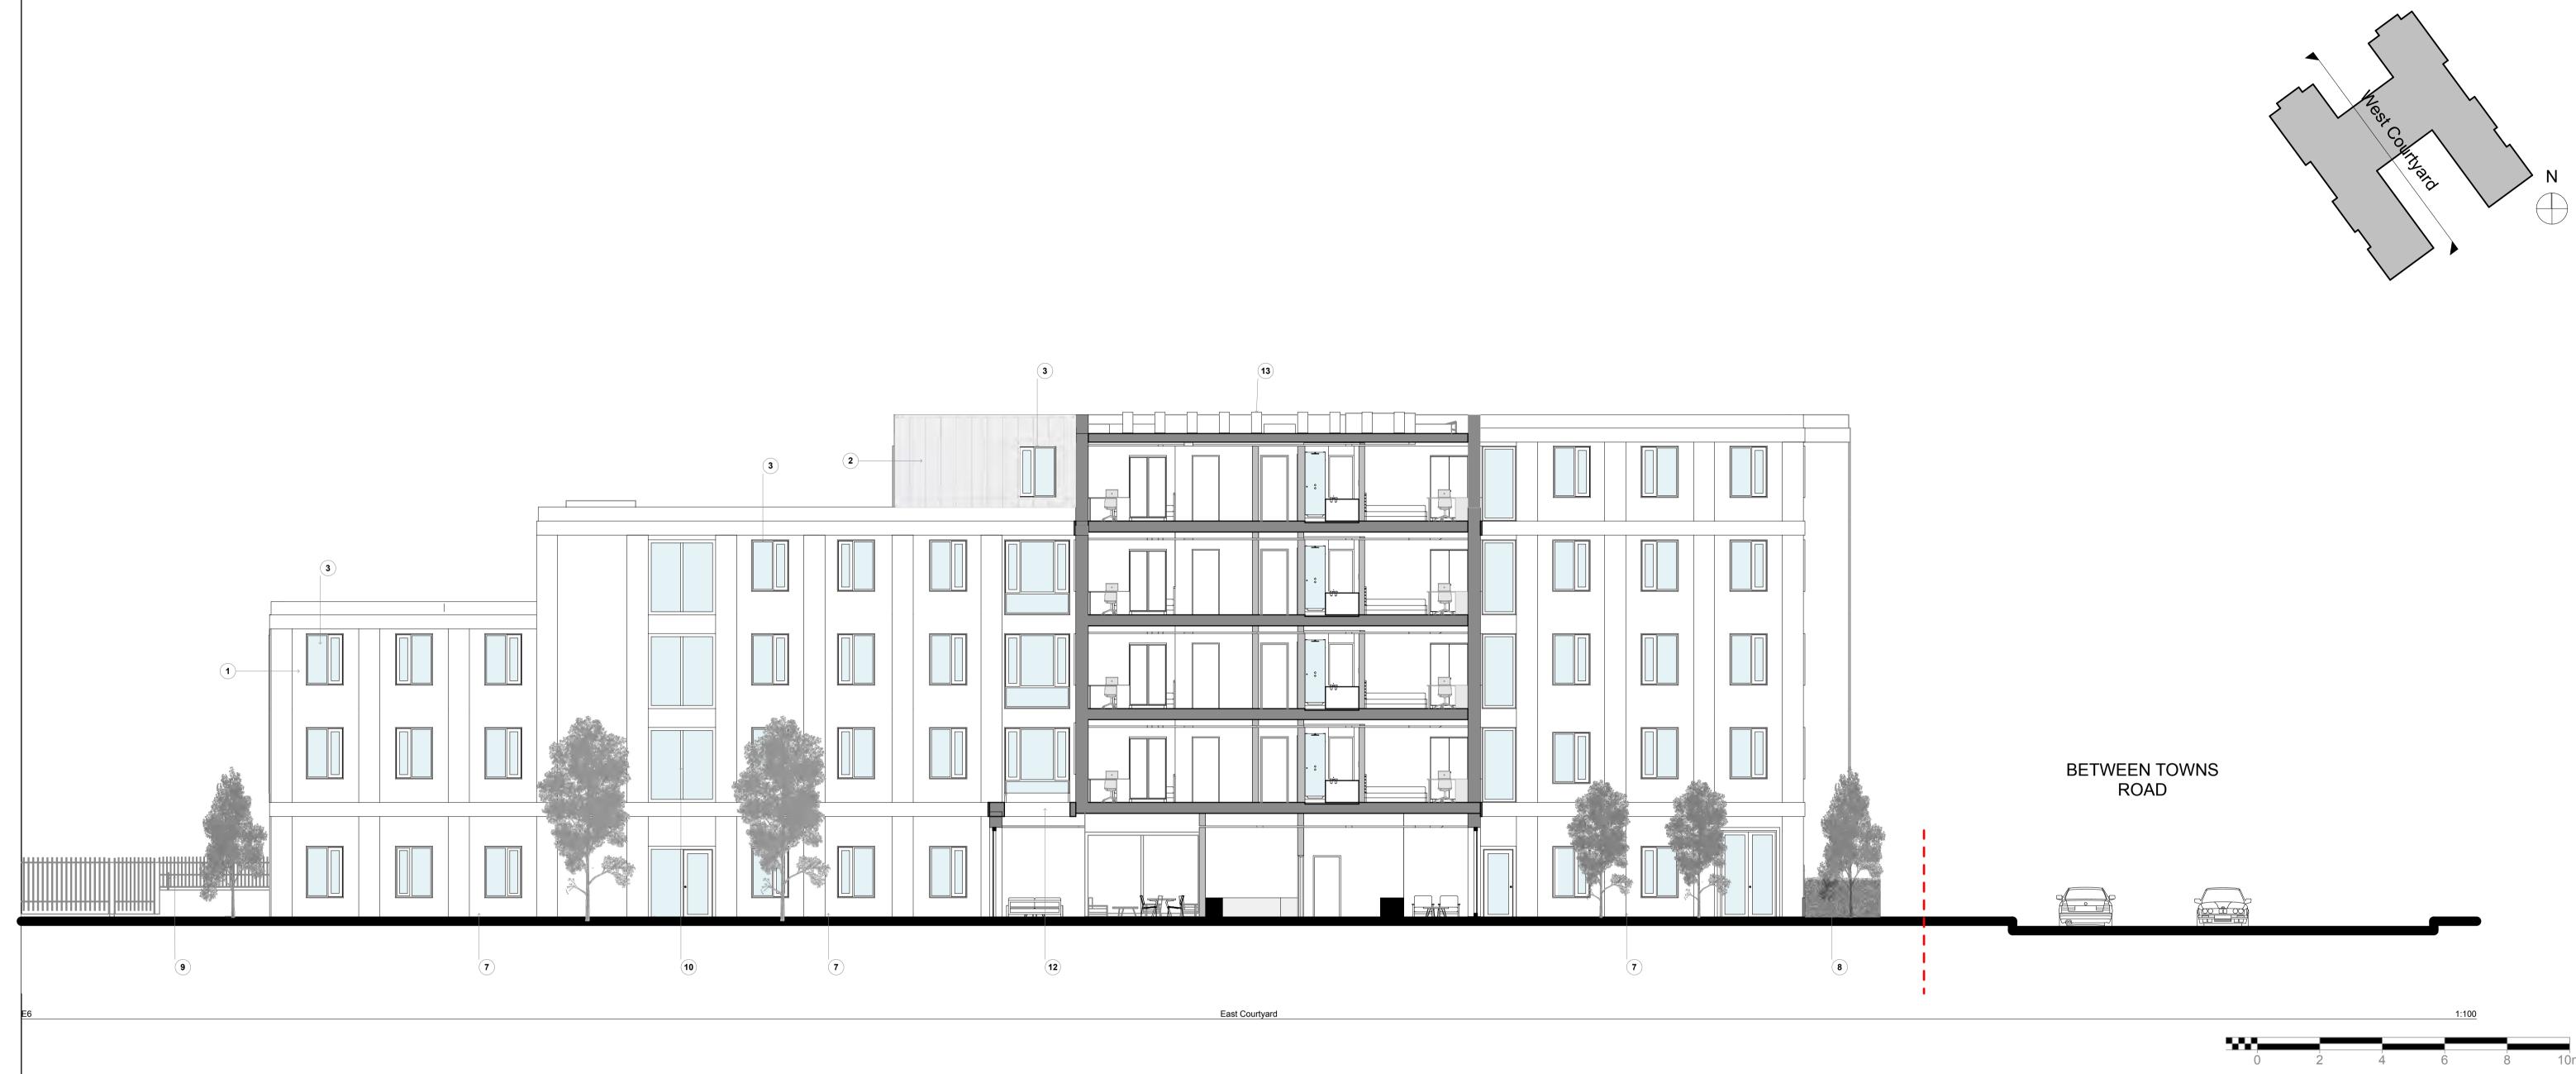

- 1 Buff brick
- 2 Standing seam vertical cladding.
- 3 Aluminium window system (standard bedroom window).
- 4 Solider Course of Brickwork
- 5 Sedum roof of cycle/ bin store
- 6 Wooden panelled cycle / Bin store.
- 7 Hard Landscaping
- 8 Soft landscaping
- 9 Boundary fence and gates.
- 10 Aluminium window system (Staircase / Corridor).
- 11) Aluminium window system (Common rooms).
- 12 Flush glass roof light
- (13) Air Source Heat Pumps ASHP
- (14) Vertical Photo Voltaic PV Panels
- (15) Shop front glazing to central hub
- (16) Bedroom window angled bay with partially obscured window
- 17 Bins store
- 18) Pedestrian + vehicular gates

PENWARDENHALE ARCHITECTS

Project No.
2513

Project Title
17, 17B & 19 Between Towns Road, Cowley

Building Name
Cowley Conservative Club-00

Drawing Title

Drawing Title Elevations Proposed

E6 East Courtyard

 Drawn by
 Checked
 Scale
 Date