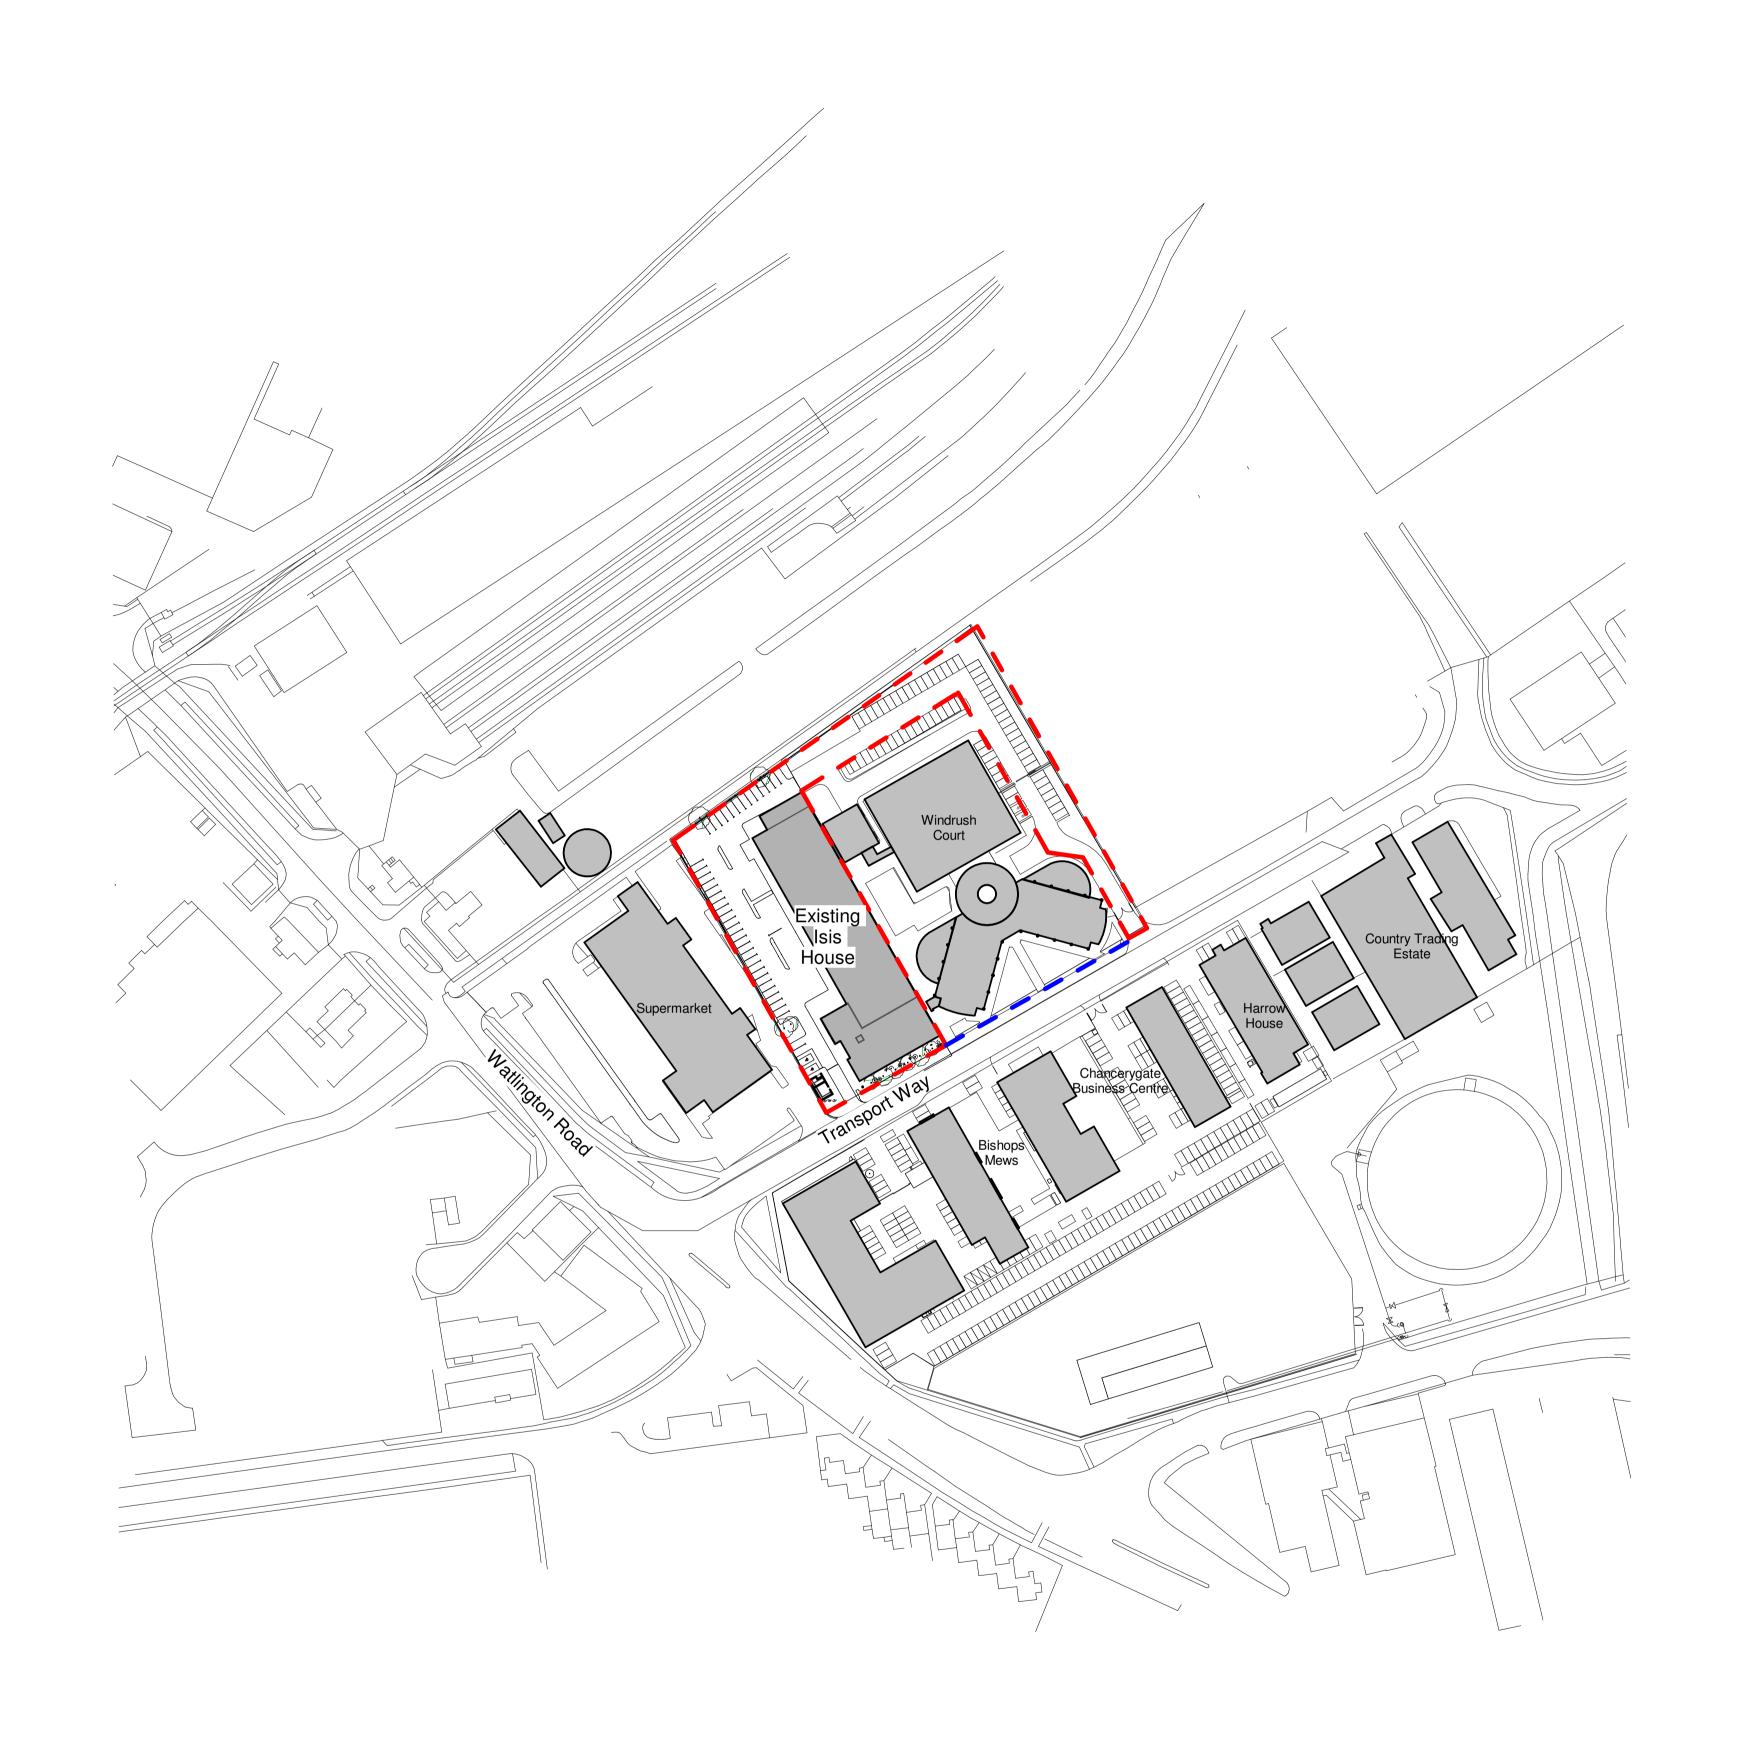

This drawing remains the copyright of FAIRHURSTS DESIGN GROUP. Scale Bars TO BE USED ONLY AS GUIDANCE Project Status PLANNING This information, whether drawn or as a data file, is copyright and issued strictly for use on the project for which it is provided T-SQUARED **WIC HOUSE** DEVELOPMENT Site Location Plan Jan 21 ਲ੍ਹੇ 1 : 1250 Cambridge: CB1 Business Centre 20 Station Road Cambridge CB1 2JD +44 (0)1223 803 868 fairhursts design group www.fairhursts.com <sup>№</sup> P01 7682-08108 7682-FDG-XX-XX-DR-A-08108-P01