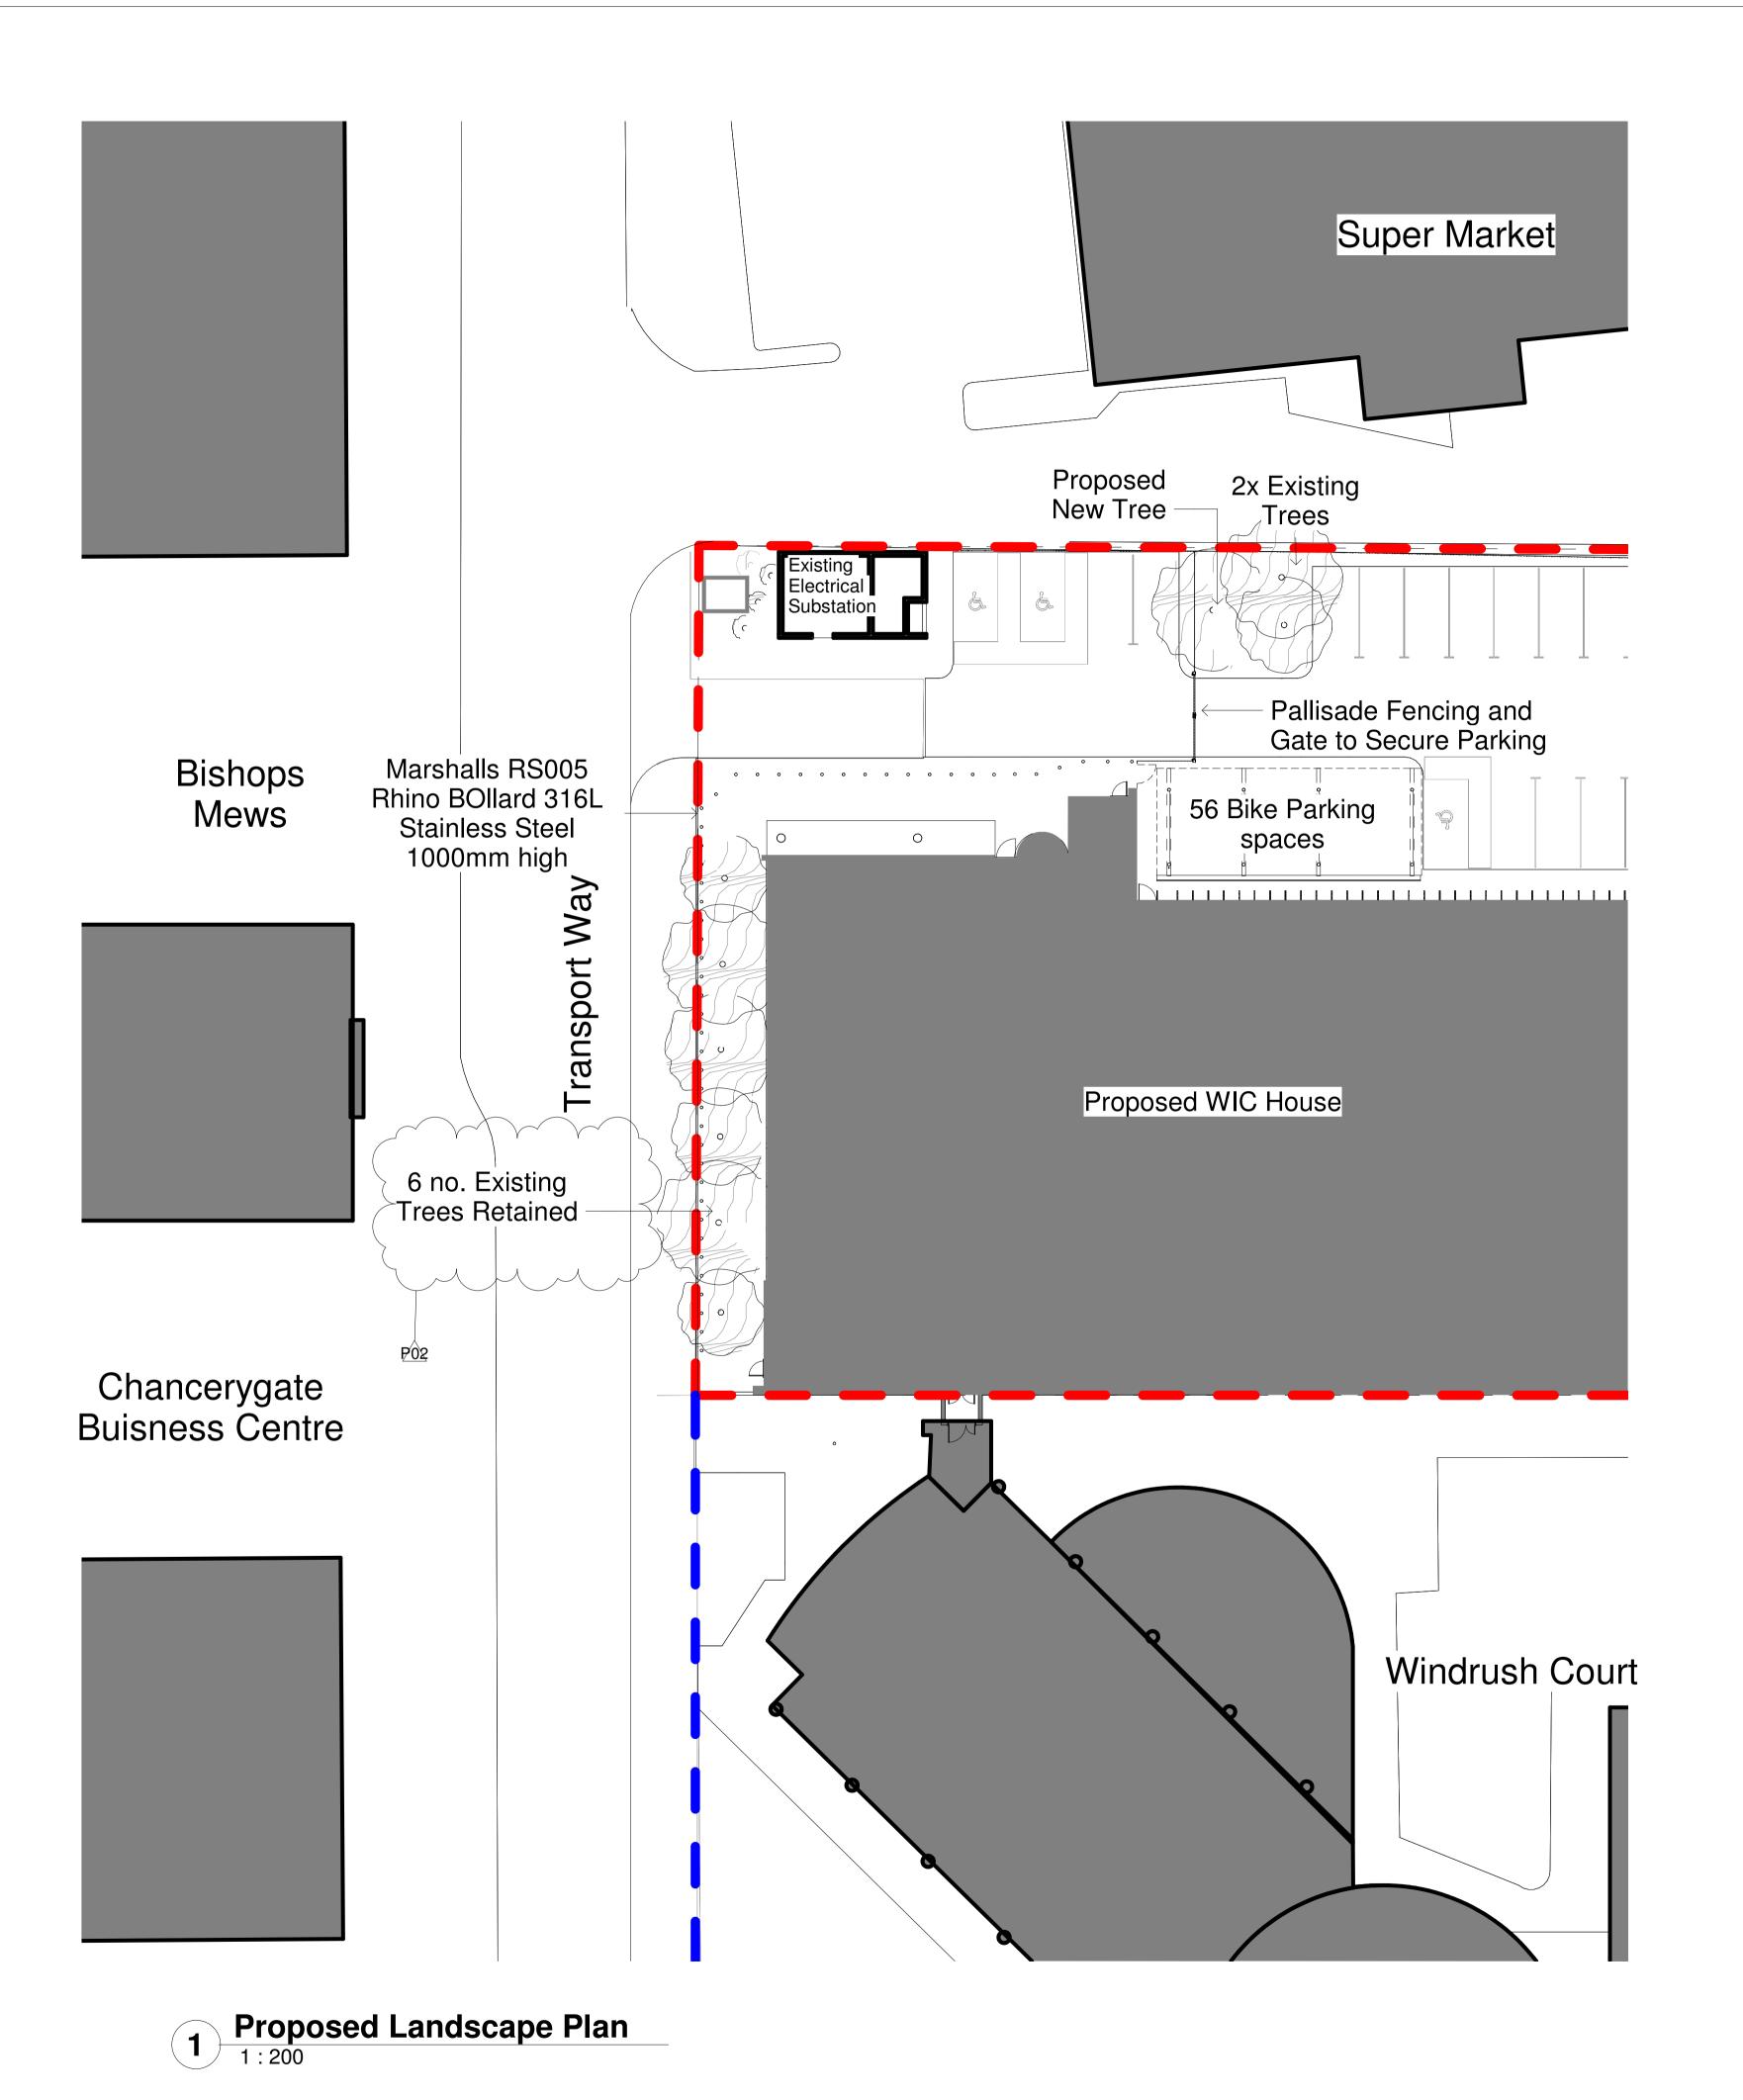

Notes
The Contractor is to check all dimensions and conditions on site before commencing. Do not scale from this This drawing remains the copyright of FAIRHURSTS DESIGN GROUP. P02 Existing Trees along Transport Way AMA 23/02/21 retained P01 Issued for Planning PLANNING This information, whether drawn or as a data file, is copyright and issued strictly for use on the project for which it is provided ProjeT-SQUARED **WIC HOUSE** DEVELOPMENT Proposed Landscaping Jan 21 <sup>®</sup> ₃ 1 : 200 @ A1