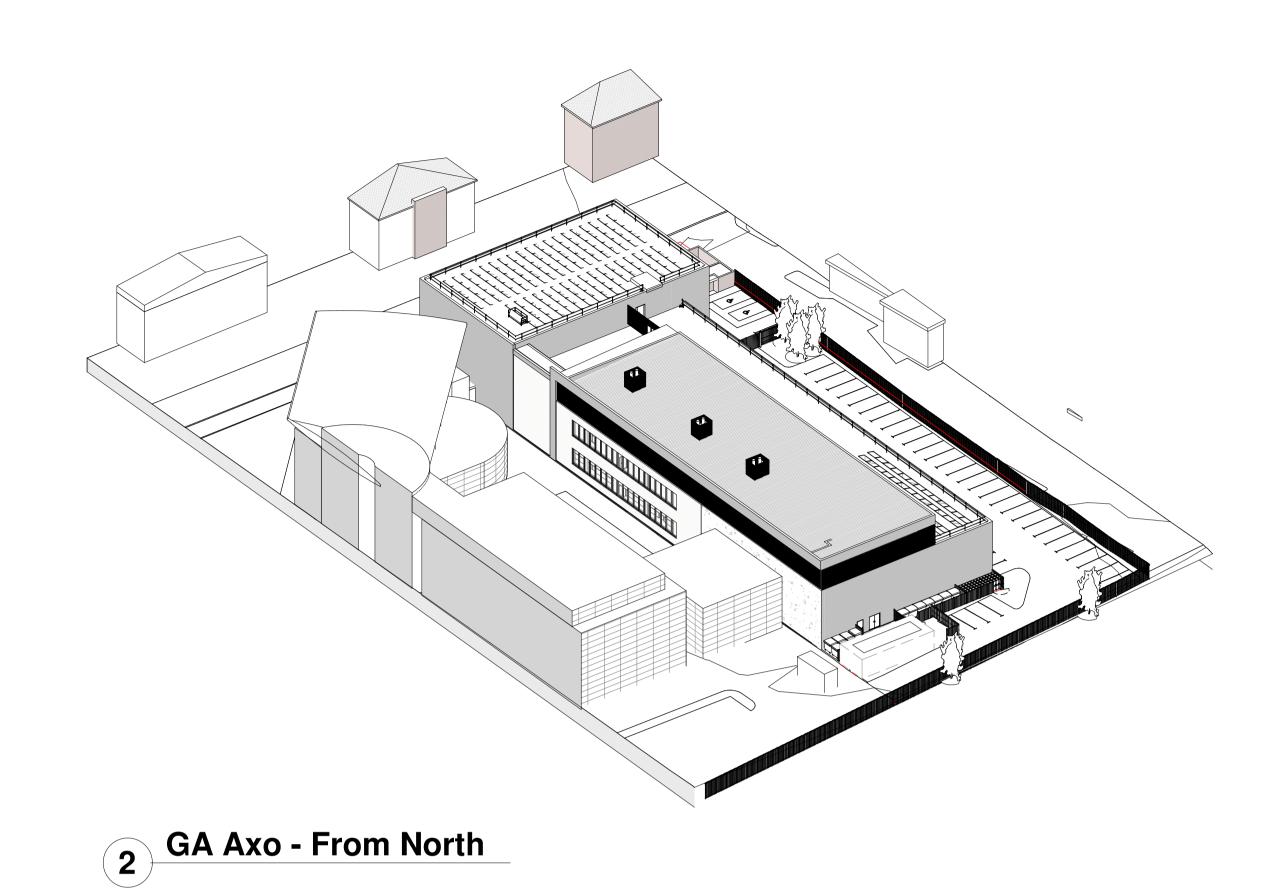

GA Axo - From South

P01 Issued for Planning
Rev Description
Project Status PLANNING This information, whether drawn or as a data file, is copyright and issued strictly for use on the project for which it is provided T-SQUARED **WIC HOUSE** DEVELOPMENT Building Axonometric GA 07/01/21 @ A1 MCA Manchester: 55 King Street Manchester M2 4LQ +44 (0)161 831 7300 Cambridge: CB1 Business Centre 20 Station Road Cambridge CB1 2JD +44 (0)1223 803 868 fairhursts design group www.fairhursts.com <sup>№</sup> P01 7682-08201 7682-FDG-XX-XX-DR-A-08201-P01