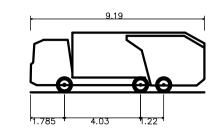

#### Vehicle Profile:

Oxford City 9.19m Overall Length Overall Width Overall Body Height Min Body Ground Clearance Track Width Lock to lock time Kerb to Kerb Turning Radius

| Drawing renumbered. Tracking amended to suit revised Architect's layout. | 27.01.21                                                                           | JL    | JS   | SH   |
|--------------------------------------------------------------------------|------------------------------------------------------------------------------------|-------|------|------|
| Revision                                                                 | Date                                                                               | Drawn | Chkd | Appd |
|                                                                          | Drawing renumbered. Tracking amended to suit revised Architect's layout.  Revision |       |      |      |