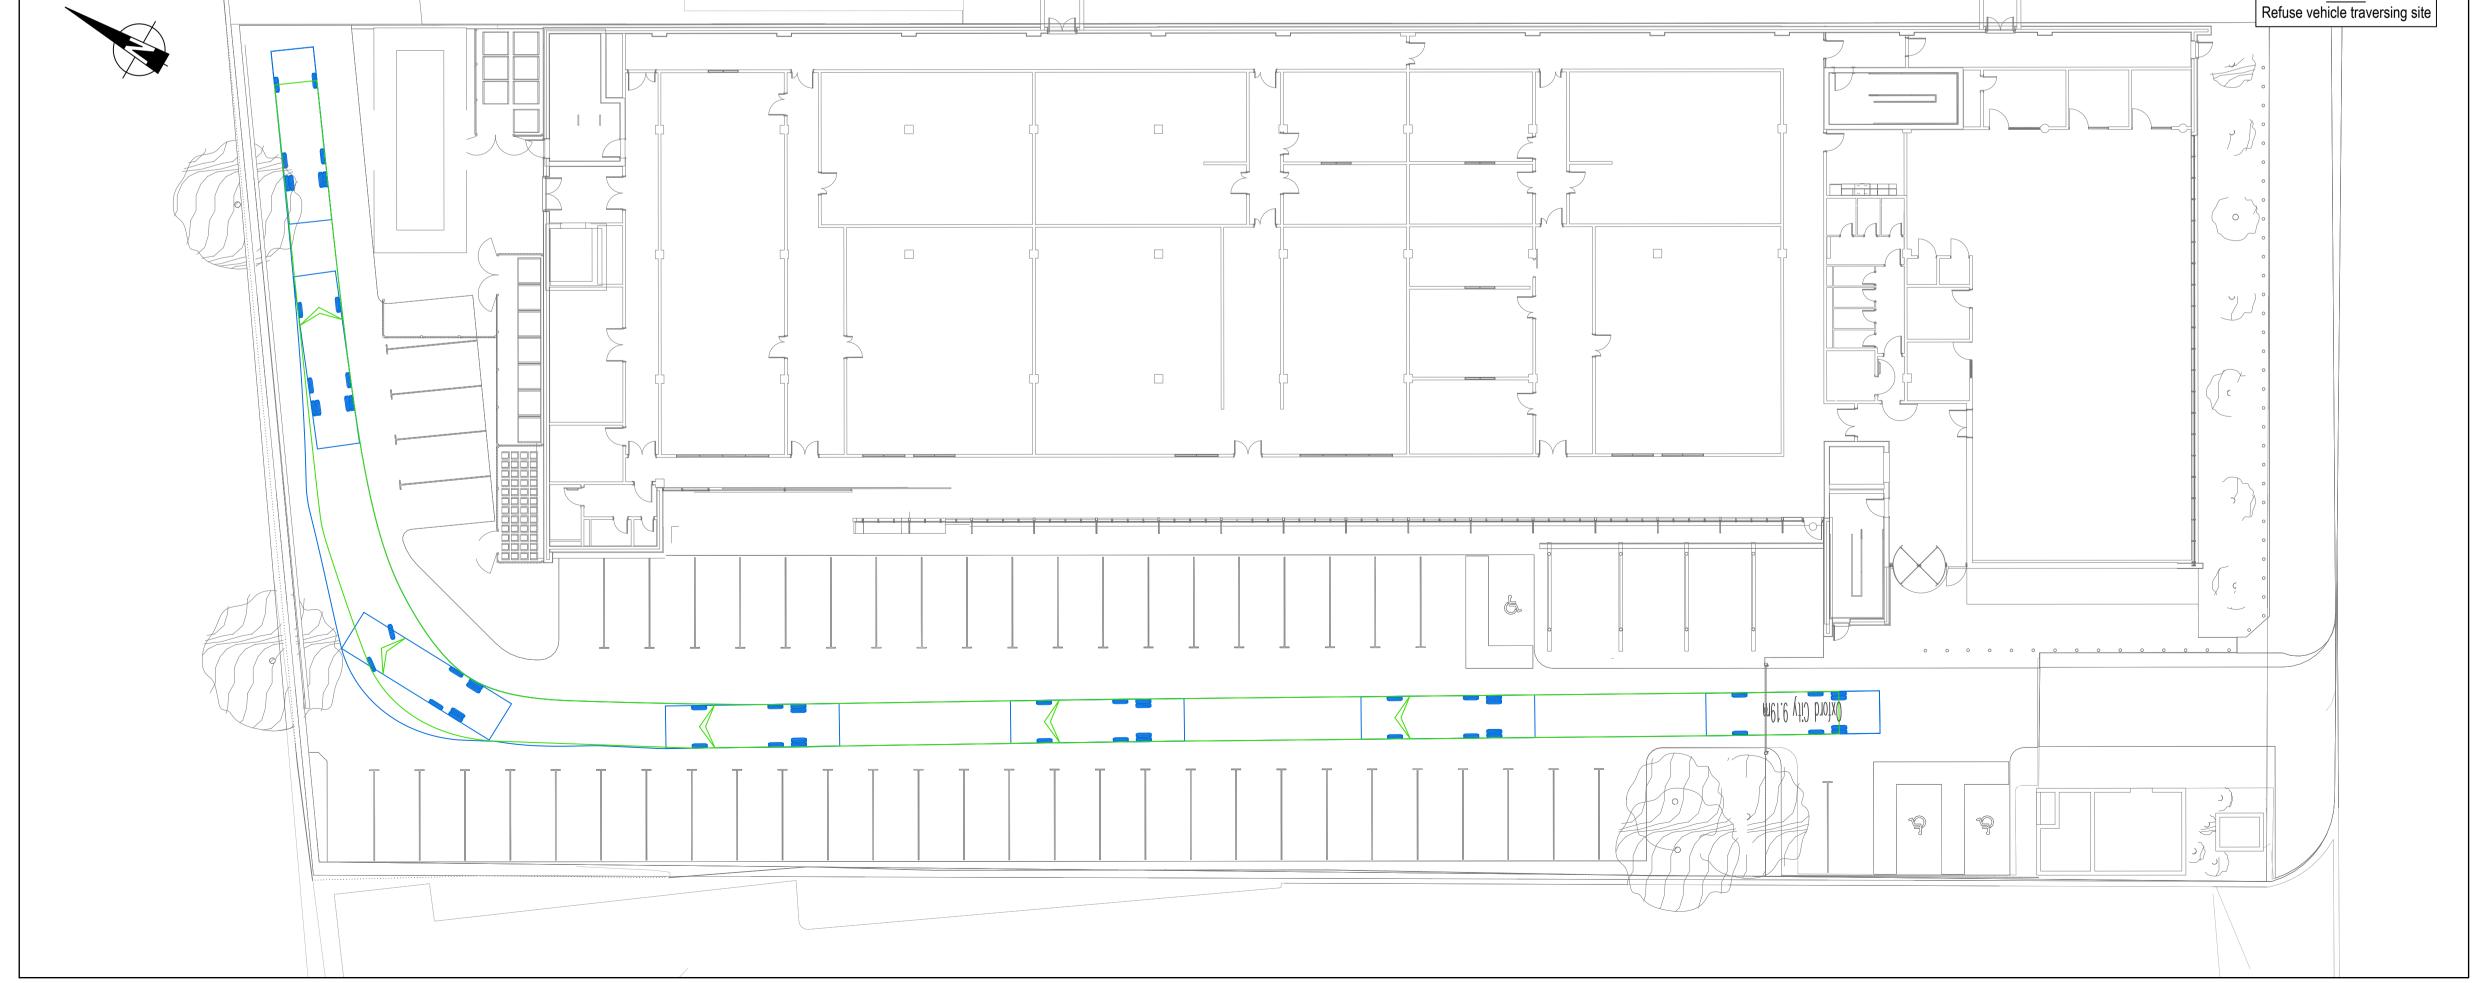

# Vehicle Swept Path Analysis Refuse Vehicle

## T-Squared P4 Limited

Date of 1st Issue 08.01.2020 A1 Scale Checked

1:200

48055-STN-ZZ-XX-DR-C-0004

stantec.com/uk Copyright reserved

The copyrights to all designs and drawings are the property of Stantec.