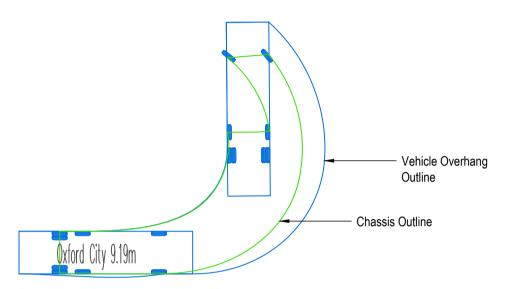

#### Vehicle Profile:

Oxford City 9.19m Overall Length Overall Width Overall Body Height Min Body Ground Clearance Track Width Lock to lock time Kerb to Kerb Turning Radius

| Drawing renumbered. Tracking amended to suit revised Architect's layout. | 27.01.21                                                                           | JL    | JS   | SH   |
|--------------------------------------------------------------------------|------------------------------------------------------------------------------------|-------|------|------|
| Revision                                                                 | Date                                                                               | Drawn | Chkd | Appd |
|                                                                          | Drawing renumbered. Tracking amended to suit revised Architect's layout.  Revision |       |      |      |