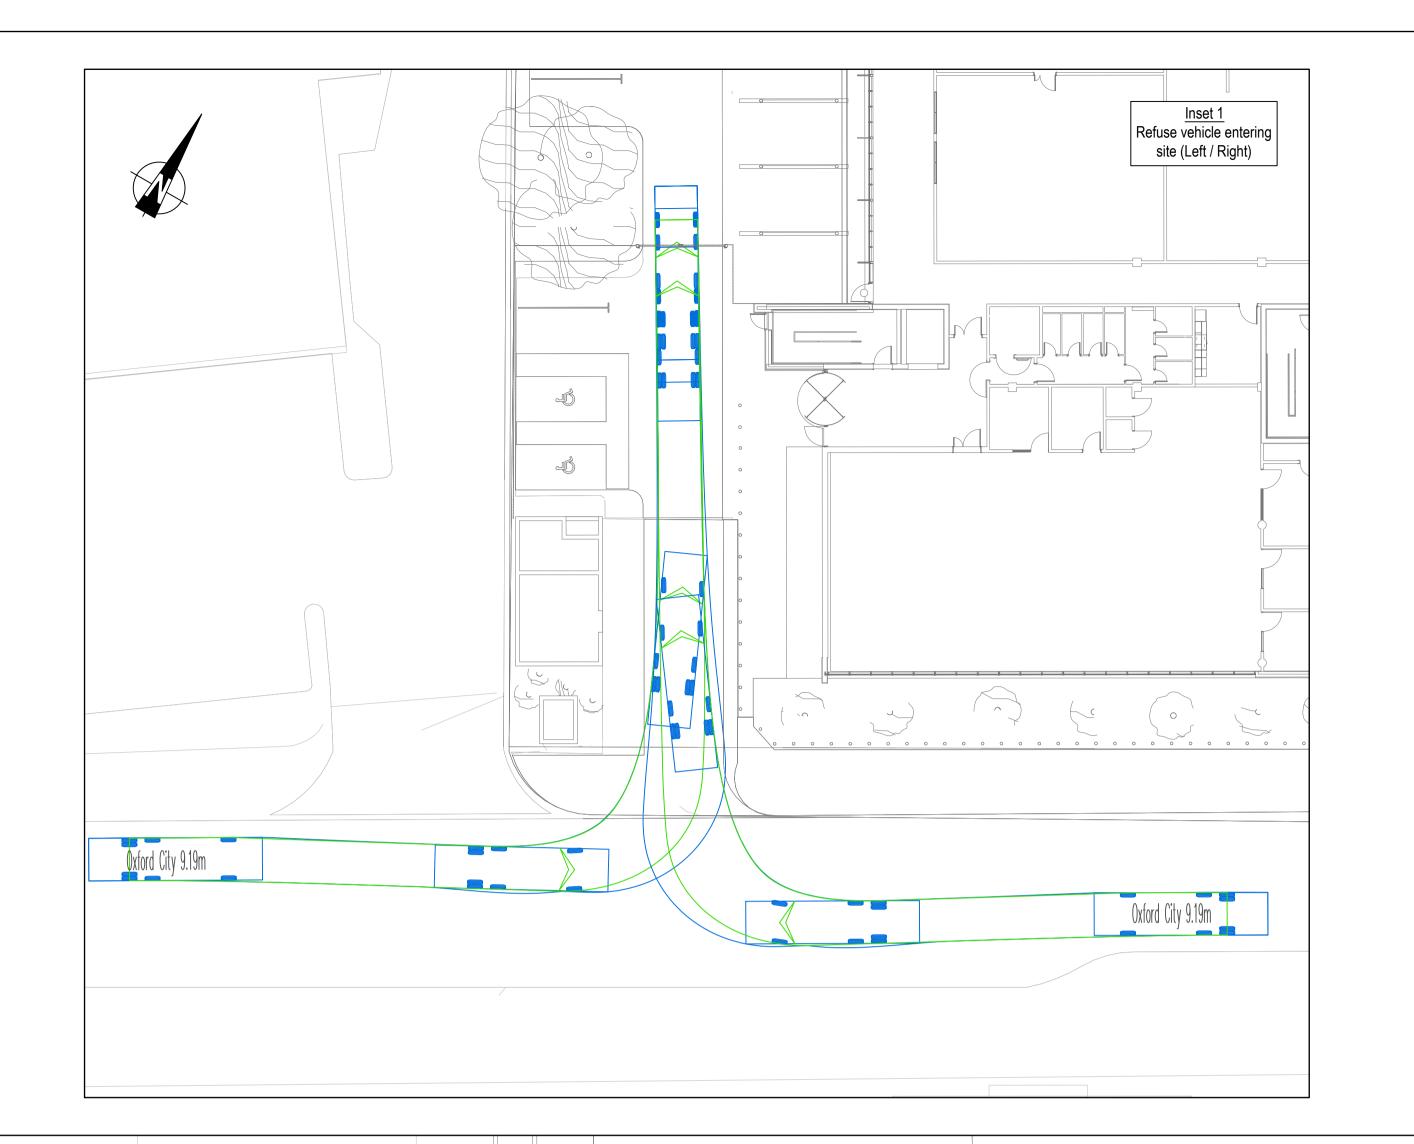

# Vehicle Swept Path Analysis Refuse Vehicle

## T-Squared P4 Limited

Date of 1st Issue 08.01.2020 A1 Scale Checked

1:200

48055-STN-ZZ-XX-DR-C-0004

stantec.com/uk Copyright reserved

The copyrights to all designs and drawings are the property of Stantec.