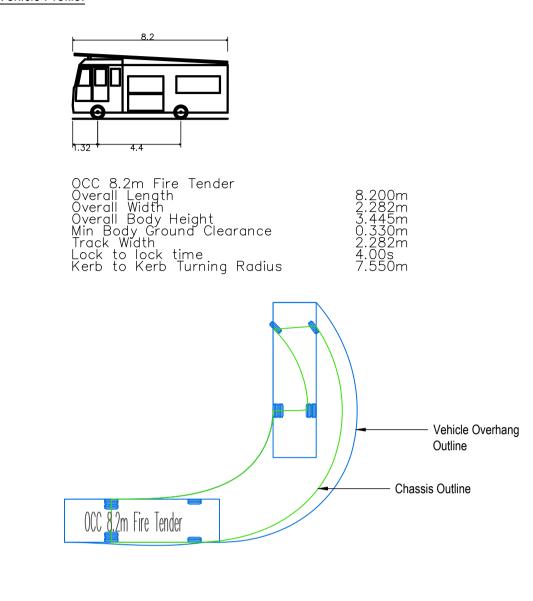

#### Vehicle Profile:

| Α     | Drawing renumbered. Tracking amended to suit revised Architect's layout.                                     | 27.01.21 | JL    | JS   | SH   |  |
|-------|--------------------------------------------------------------------------------------------------------------|----------|-------|------|------|--|
| Mark  | Revision                                                                                                     | Date     | Drawn | Chkd | Appd |  |
| SCALL | SCALING NOTE: Do not scale this drawing - any errors or omissions shall be reported to Stanter without delay |          |       |      |      |  |

# Vehicle Swept Path Analysis

## Fire Tender