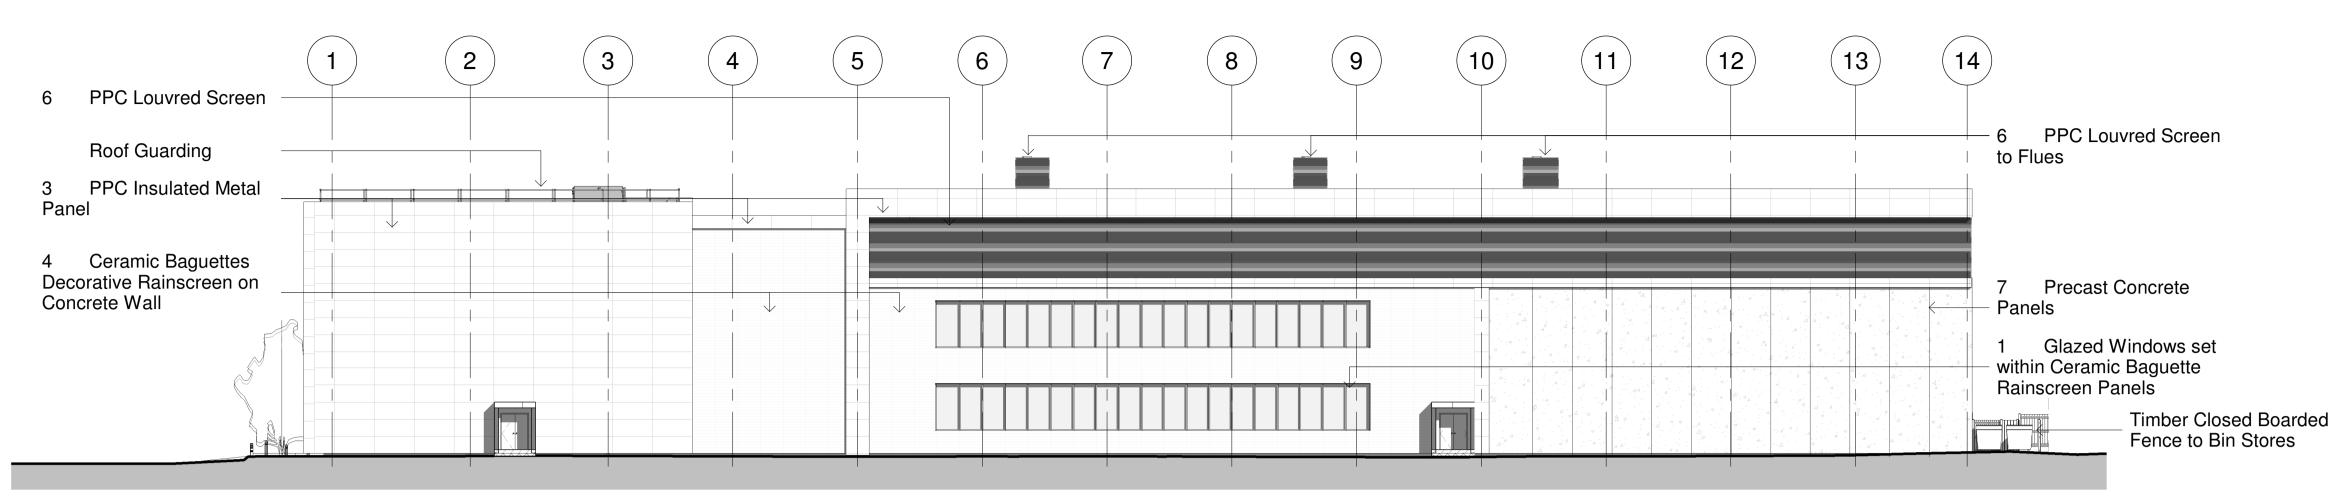

**Proposed Elevation South West** 4 1:200

Shelter

|                                                               | Notes The Contractor is to check all dimensions and conditions                                                                                                                                                                                                                                                                                                                                                                                                                                                                                                                                                                                                                                                                                                                                                                                                                                                                                                                                                                                                                                                                                                                                                                                                                                                                                                                                                                                                                                                                                                                                                                                                                                                                                                                                                                                                                                                                                                                                                                                                                                  |
|---------------------------------------------------------------|-------------------------------------------------------------------------------------------------------------------------------------------------------------------------------------------------------------------------------------------------------------------------------------------------------------------------------------------------------------------------------------------------------------------------------------------------------------------------------------------------------------------------------------------------------------------------------------------------------------------------------------------------------------------------------------------------------------------------------------------------------------------------------------------------------------------------------------------------------------------------------------------------------------------------------------------------------------------------------------------------------------------------------------------------------------------------------------------------------------------------------------------------------------------------------------------------------------------------------------------------------------------------------------------------------------------------------------------------------------------------------------------------------------------------------------------------------------------------------------------------------------------------------------------------------------------------------------------------------------------------------------------------------------------------------------------------------------------------------------------------------------------------------------------------------------------------------------------------------------------------------------------------------------------------------------------------------------------------------------------------------------------------------------------------------------------------------------------------|
| Materials Key:                                                | on site before commencing. Do not scale from this drawing.<br>This drawing remains the copyright of                                                                                                                                                                                                                                                                                                                                                                                                                                                                                                                                                                                                                                                                                                                                                                                                                                                                                                                                                                                                                                                                                                                                                                                                                                                                                                                                                                                                                                                                                                                                                                                                                                                                                                                                                                                                                                                                                                                                                                                             |
|                                                               | FAIRHURSTS DESIGN GROUP.         Scale Bars       TO BE USED ONLY AS GUIDANCE                                                                                                                                                                                                                                                                                                                                                                                                                                                                                                                                                                                                                                                                                                                                                                                                                                                                                                                                                                                                                                                                                                                                                                                                                                                                                                                                                                                                                                                                                                                                                                                                                                                                                                                                                                                                                                                                                                                                                                                                                   |
|                                                               | 1:100     mm     1000     3000     5000       1:200     mm     5000     8000     1000       1:500     M     5     15     25       1:1250     M     10     30     50     70                                                                                                                                                                                                                                                                                                                                                                                                                                                                                                                                                                                                                                                                                                                                                                                                                                                                                                                                                                                                                                                                                                                                                                                                                                                                                                                                                                                                                                                                                                                                                                                                                                                                                                                                                                                                                                                                                                                      |
| 1 Glazed Curtain Walling with GRC panels                      |                                                                                                                                                                                                                                                                                                                                                                                                                                                                                                                                                                                                                                                                                                                                                                                                                                                                                                                                                                                                                                                                                                                                                                                                                                                                                                                                                                                                                                                                                                                                                                                                                                                                                                                                                                                                                                                                                                                                                                                                                                                                                                 |
| 2 Glazed Curtain Walling<br>with Fins                         |                                                                                                                                                                                                                                                                                                                                                                                                                                                                                                                                                                                                                                                                                                                                                                                                                                                                                                                                                                                                                                                                                                                                                                                                                                                                                                                                                                                                                                                                                                                                                                                                                                                                                                                                                                                                                                                                                                                                                                                                                                                                                                 |
| 3PPC Insulated Metal Panel                                    |                                                                                                                                                                                                                                                                                                                                                                                                                                                                                                                                                                                                                                                                                                                                                                                                                                                                                                                                                                                                                                                                                                                                                                                                                                                                                                                                                                                                                                                                                                                                                                                                                                                                                                                                                                                                                                                                                                                                                                                                                                                                                                 |
| 1899999999999                                                 |                                                                                                                                                                                                                                                                                                                                                                                                                                                                                                                                                                                                                                                                                                                                                                                                                                                                                                                                                                                                                                                                                                                                                                                                                                                                                                                                                                                                                                                                                                                                                                                                                                                                                                                                                                                                                                                                                                                                                                                                                                                                                                 |
|                                                               |                                                                                                                                                                                                                                                                                                                                                                                                                                                                                                                                                                                                                                                                                                                                                                                                                                                                                                                                                                                                                                                                                                                                                                                                                                                                                                                                                                                                                                                                                                                                                                                                                                                                                                                                                                                                                                                                                                                                                                                                                                                                                                 |
| 4 Ceramic Baguettes Decorative<br>Rainscreen on Concrete Wall |                                                                                                                                                                                                                                                                                                                                                                                                                                                                                                                                                                                                                                                                                                                                                                                                                                                                                                                                                                                                                                                                                                                                                                                                                                                                                                                                                                                                                                                                                                                                                                                                                                                                                                                                                                                                                                                                                                                                                                                                                                                                                                 |
|                                                               |                                                                                                                                                                                                                                                                                                                                                                                                                                                                                                                                                                                                                                                                                                                                                                                                                                                                                                                                                                                                                                                                                                                                                                                                                                                                                                                                                                                                                                                                                                                                                                                                                                                                                                                                                                                                                                                                                                                                                                                                                                                                                                 |
| 5 Feature PPC Insulated<br>Metal Banding                      |                                                                                                                                                                                                                                                                                                                                                                                                                                                                                                                                                                                                                                                                                                                                                                                                                                                                                                                                                                                                                                                                                                                                                                                                                                                                                                                                                                                                                                                                                                                                                                                                                                                                                                                                                                                                                                                                                                                                                                                                                                                                                                 |
|                                                               | P02       Issued for Planning       AMA       29/01/21         P01       Minor amendments to WIP plans       PS       07/01/21                                                                                                                                                                                                                                                                                                                                                                                                                                                                                                                                                                                                                                                                                                                                                                                                                                                                                                                                                                                                                                                                                                                                                                                                                                                                                                                                                                                                                                                                                                                                                                                                                                                                                                                                                                                                                                                                                                                                                                  |
| 6 PPC Louvred Screen                                          | Rev         Description         By         Date           Project Status         Drawing Status                                                                                                                                                                                                                                                                                                                                                                                                                                                                                                                                                                                                                                                                                                                                                                                                                                                                                                                                                                                                                                                                                                                                                                                                                                                                                                                                                                                                                                                                                                                                                                                                                                                                                                                                                                                                                                                                                                                                                                                                 |
|                                                               | PLANNING         This information, whether drawn or as a data file, is copyright and issued strictly for use on the project for                                                                                                                                                                                                                                                                                                                                                                                                                                                                                                                                                                                                                                                                                                                                                                                                                                                                                                                                                                                                                                                                                                                                                                                                                                                                                                                                                                                                                                                                                                                                                                                                                                                                                                                                                                                                                                                                                                                                                                 |
| A AF                                                          | Client / Project<br>T-SQUARED                                                                                                                                                                                                                                                                                                                                                                                                                                                                                                                                                                                                                                                                                                                                                                                                                                                                                                                                                                                                                                                                                                                                                                                                                                                                                                                                                                                                                                                                                                                                                                                                                                                                                                                                                                                                                                                                                                                                                                                                                                                                   |
|                                                               | WIC HOUSE<br>DEVELOPMENT                                                                                                                                                                                                                                                                                                                                                                                                                                                                                                                                                                                                                                                                                                                                                                                                                                                                                                                                                                                                                                                                                                                                                                                                                                                                                                                                                                                                                                                                                                                                                                                                                                                                                                                                                                                                                                                                                                                                                                                                                                                                        |
|                                                               | Proposed Elevations                                                                                                                                                                                                                                                                                                                                                                                                                                                                                                                                                                                                                                                                                                                                                                                                                                                                                                                                                                                                                                                                                                                                                                                                                                                                                                                                                                                                                                                                                                                                                                                                                                                                                                                                                                                                                                                                                                                                                                                                                                                                             |
| 7 Precast Concrete Panel                                      |                                                                                                                                                                                                                                                                                                                                                                                                                                                                                                                                                                                                                                                                                                                                                                                                                                                                                                                                                                                                                                                                                                                                                                                                                                                                                                                                                                                                                                                                                                                                                                                                                                                                                                                                                                                                                                                                                                                                                                                                                                                                                                 |
|                                                               | and         11/19/20         and         B         1 : 200         @ A1           DOO         PS         Max         PS         MCA                                                                                                                                                                                                                                                                                                                                                                                                                                                                                                                                                                                                                                                                                                                                                                                                                                                                                                                                                                                                                                                                                                                                                                                                                                                                                                                                                                                                                                                                                                                                                                                                                                                                                                                                                                                                                                                                                                                                                             |
|                                                               | Bot of the second se |
| 8 Privacy Manifestation to<br>Ground Floor Glazing            | Image: second |