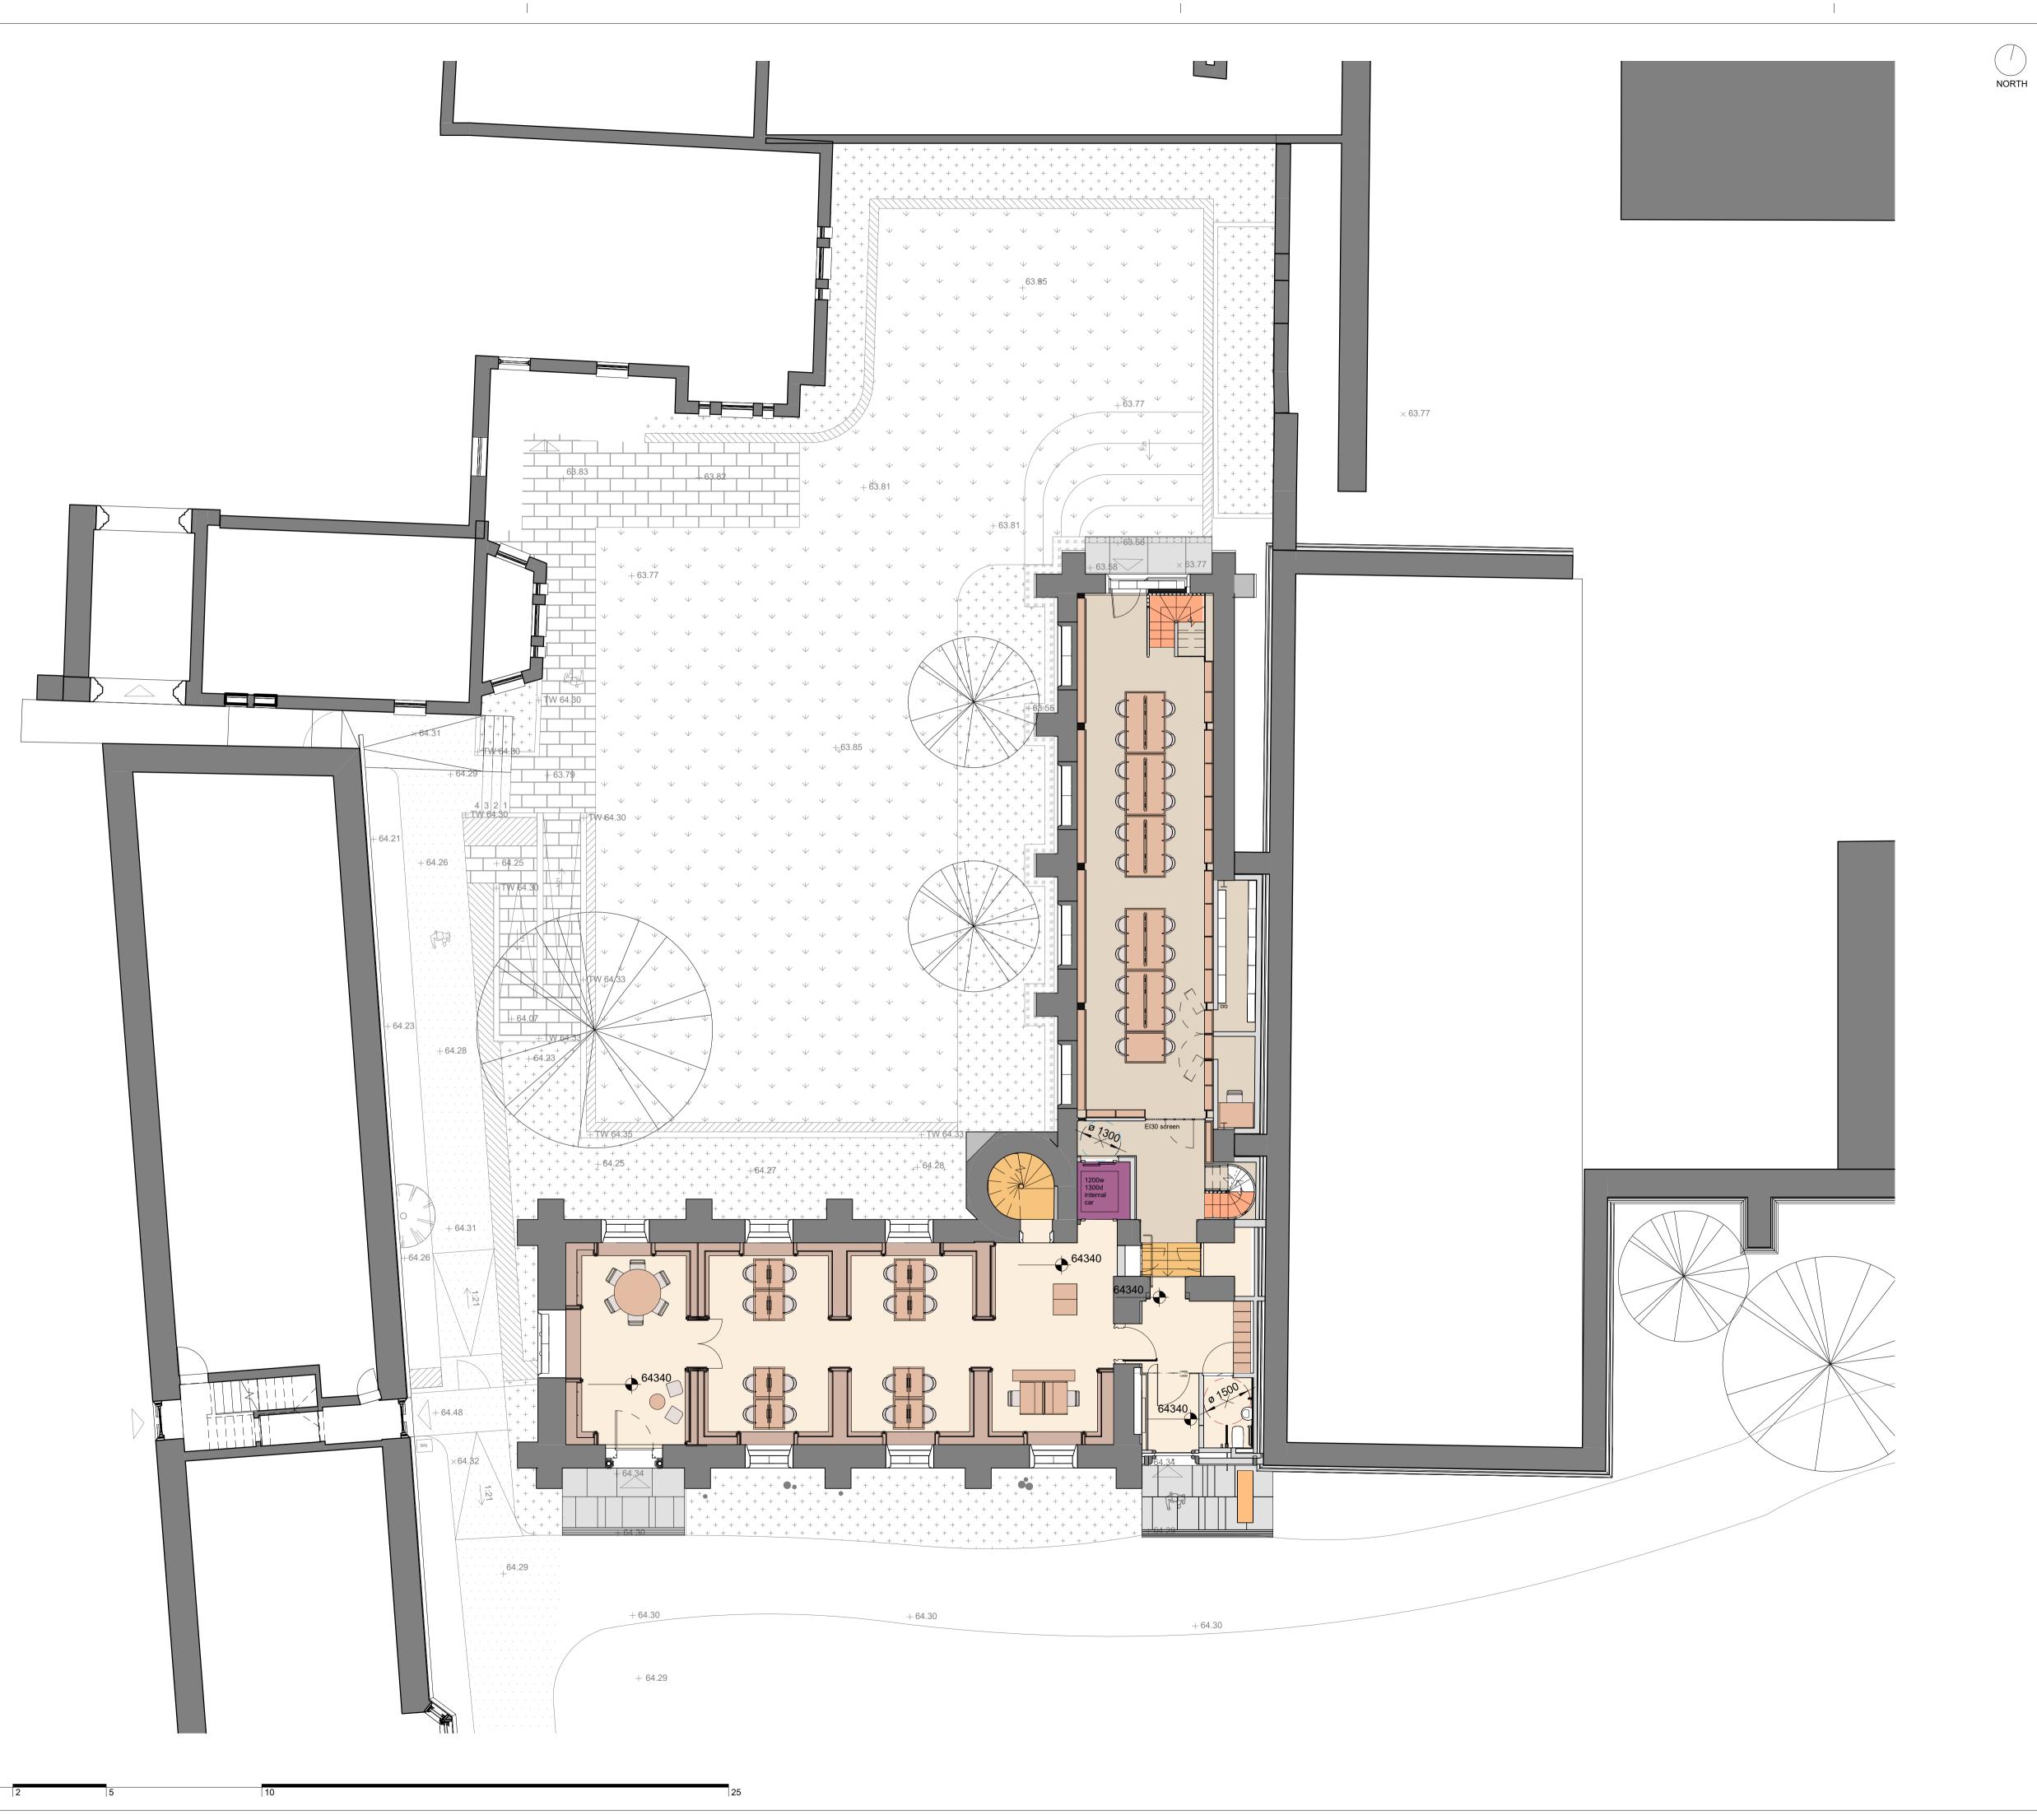

## Exeter College Oxford Turl Street, Oxford, OX1 3DP

PROJECT: Exeter College - The Library Renewed

DRAWING:
GA Plan - Ground / Lower Ground - PROPOSED. Plan cut at +1100

| status:    | DATE:        | drawn: | CHECKED:  |
|------------|--------------|--------|-----------|
| Planning   | 29/01/21     | JF     | JF        |
| scale:     | DRAWING NO:  | 2001   | revision: |
| 1:100 @ A1 | 098-Nex- PP- |        | P1        |