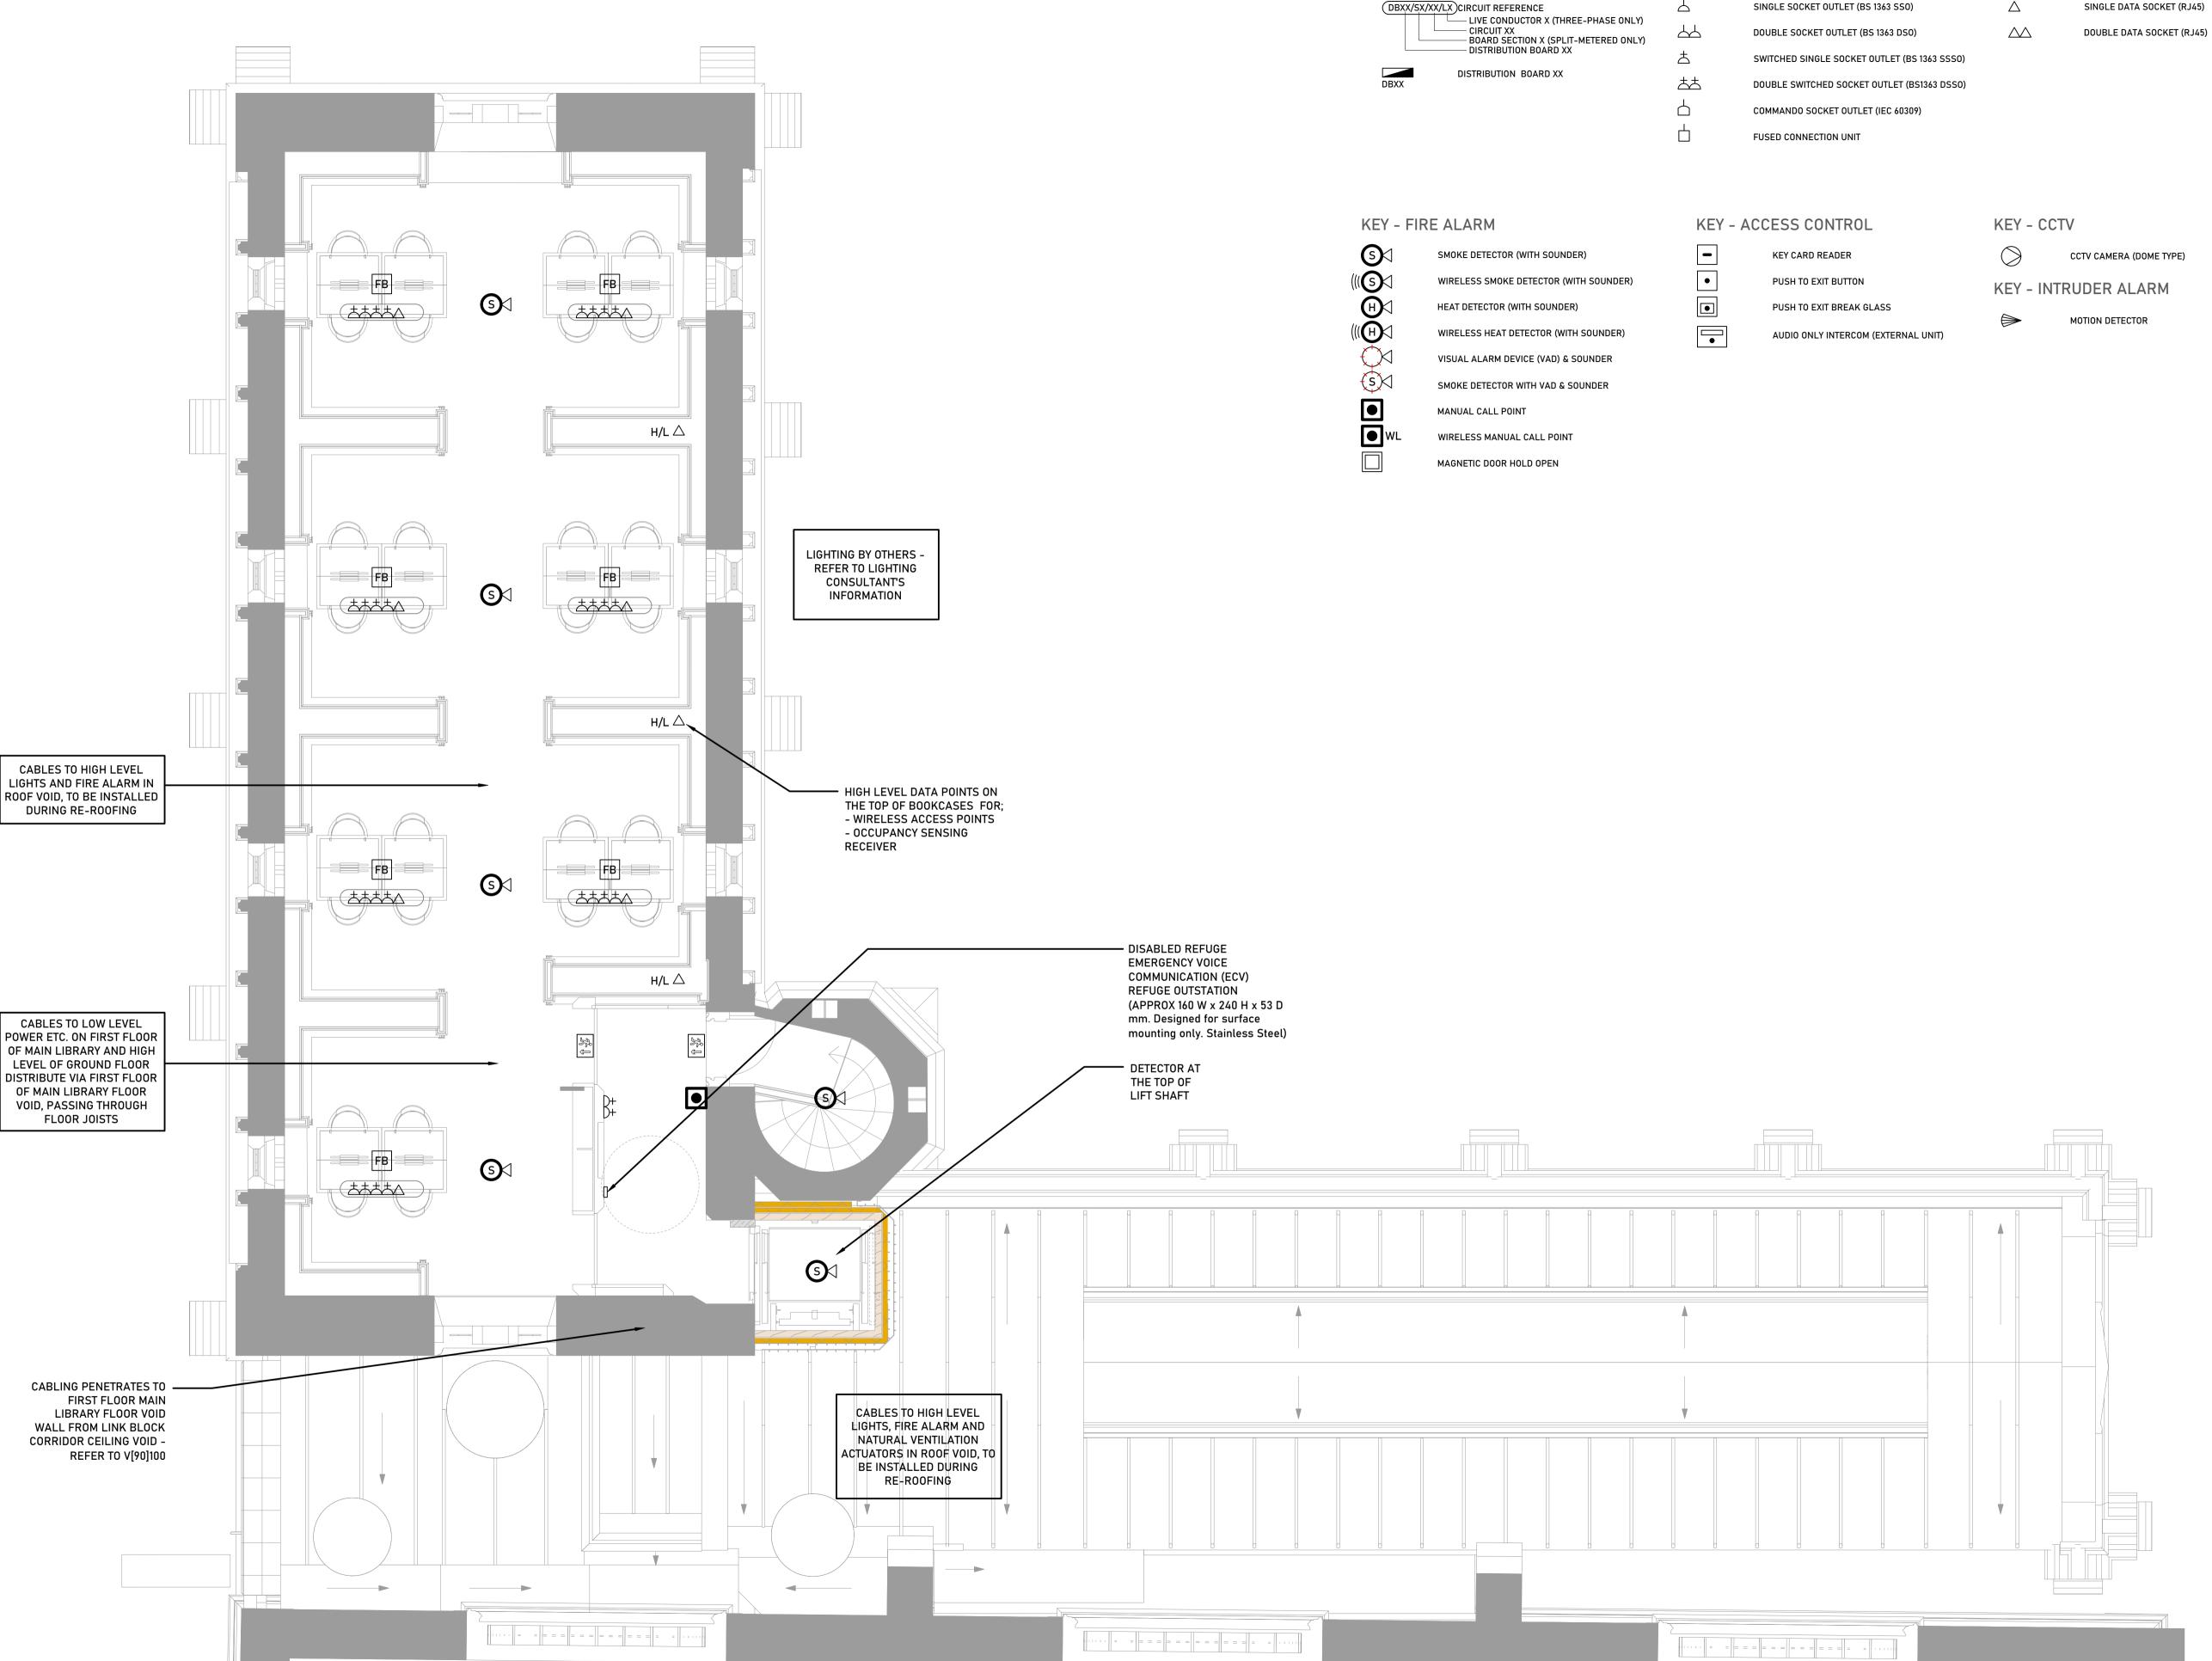

KEY - DATA

SINGLE DATA SOCKET (RJ45) SINGLE SOCKET OUTLET (BS 1363 SSO)

KEY - SMALL POWER

**KEY - LV POWER DISTRIBUTION** 

EMERGENCY EXIT SIGNAGE SHOWN INDICATIVELY FOR MEP COORDINATION AND DESIGN REFER TO ARCHITECT'S

MOUNTING AND ARROW DIRECTION ETC.

INFORMATION FOR SETTING OUT,

2. TO BE READ IN CONJUNCTION WITH ALL OTHER

5. DESIGN OF FIRE ALARM SYSTEM BY SPECIALIST INSTALLER - EQUIPMENT SHOWN INDICATIVE ONLY

6. WHERE EMERGENCY LIGHTS OR EMERGENCY ESCAPE SIGNS ARE PRESENT, CIRCUITS MUST BE RUN

WITH AN UNSWITCHED LIVE IN ADDITION TO THE SWITCHED LIVE, LIKEWISE PHASE-PULSE CONTROLLED

LAURENCE OWEN LTD AND DESIGN TEAM PROJECT

NOTES

LIGHTS

1. DO NOT SCALE

4. IF IN DOUBT ASK

DOCUMENTS ISSUED

3. FINAL SETTING OUT BY ARCHITECT

**ABBREVIATIONS** 

H/L, L/L HIGH LEVEL, LOW LEVEL F/A, F/B FROM ABOVE, FROM BELOW T/A, T/B TO ABOVE, TO BELOW FA/TB FROM ABOVE TO BELOW FB/TA FROM BELOW TO ABOVE

REV. DATE ISSUE P1 2020-11-09 STAGE 3 FOR COSTING P2 2020-11-15 STAGE 3

FOR INFORMATION

EXETER COLLEGE, OXFORD

ARCHITECT

**NEX ARCHITECTURE** 

PROJECT NAME

THE LIBRARY RENEWED

DRAWING TITLE

COMBINED ELECTRICAL LAYOUT

MEZZANINE

PROJECT DRAWING NAME REV FIRST DRAWN SCALE AT A1 V[90]102 P2 2020-11 1:50

Building Services Engineering & Environmental Design

Laurence Owen Ltd is a private limited company registered in England and Wales, No. 11308905 Registered Office: C/o Rayner Essex LLP, Tavistock House South, Tavistock Square, London, WC1H 9LG