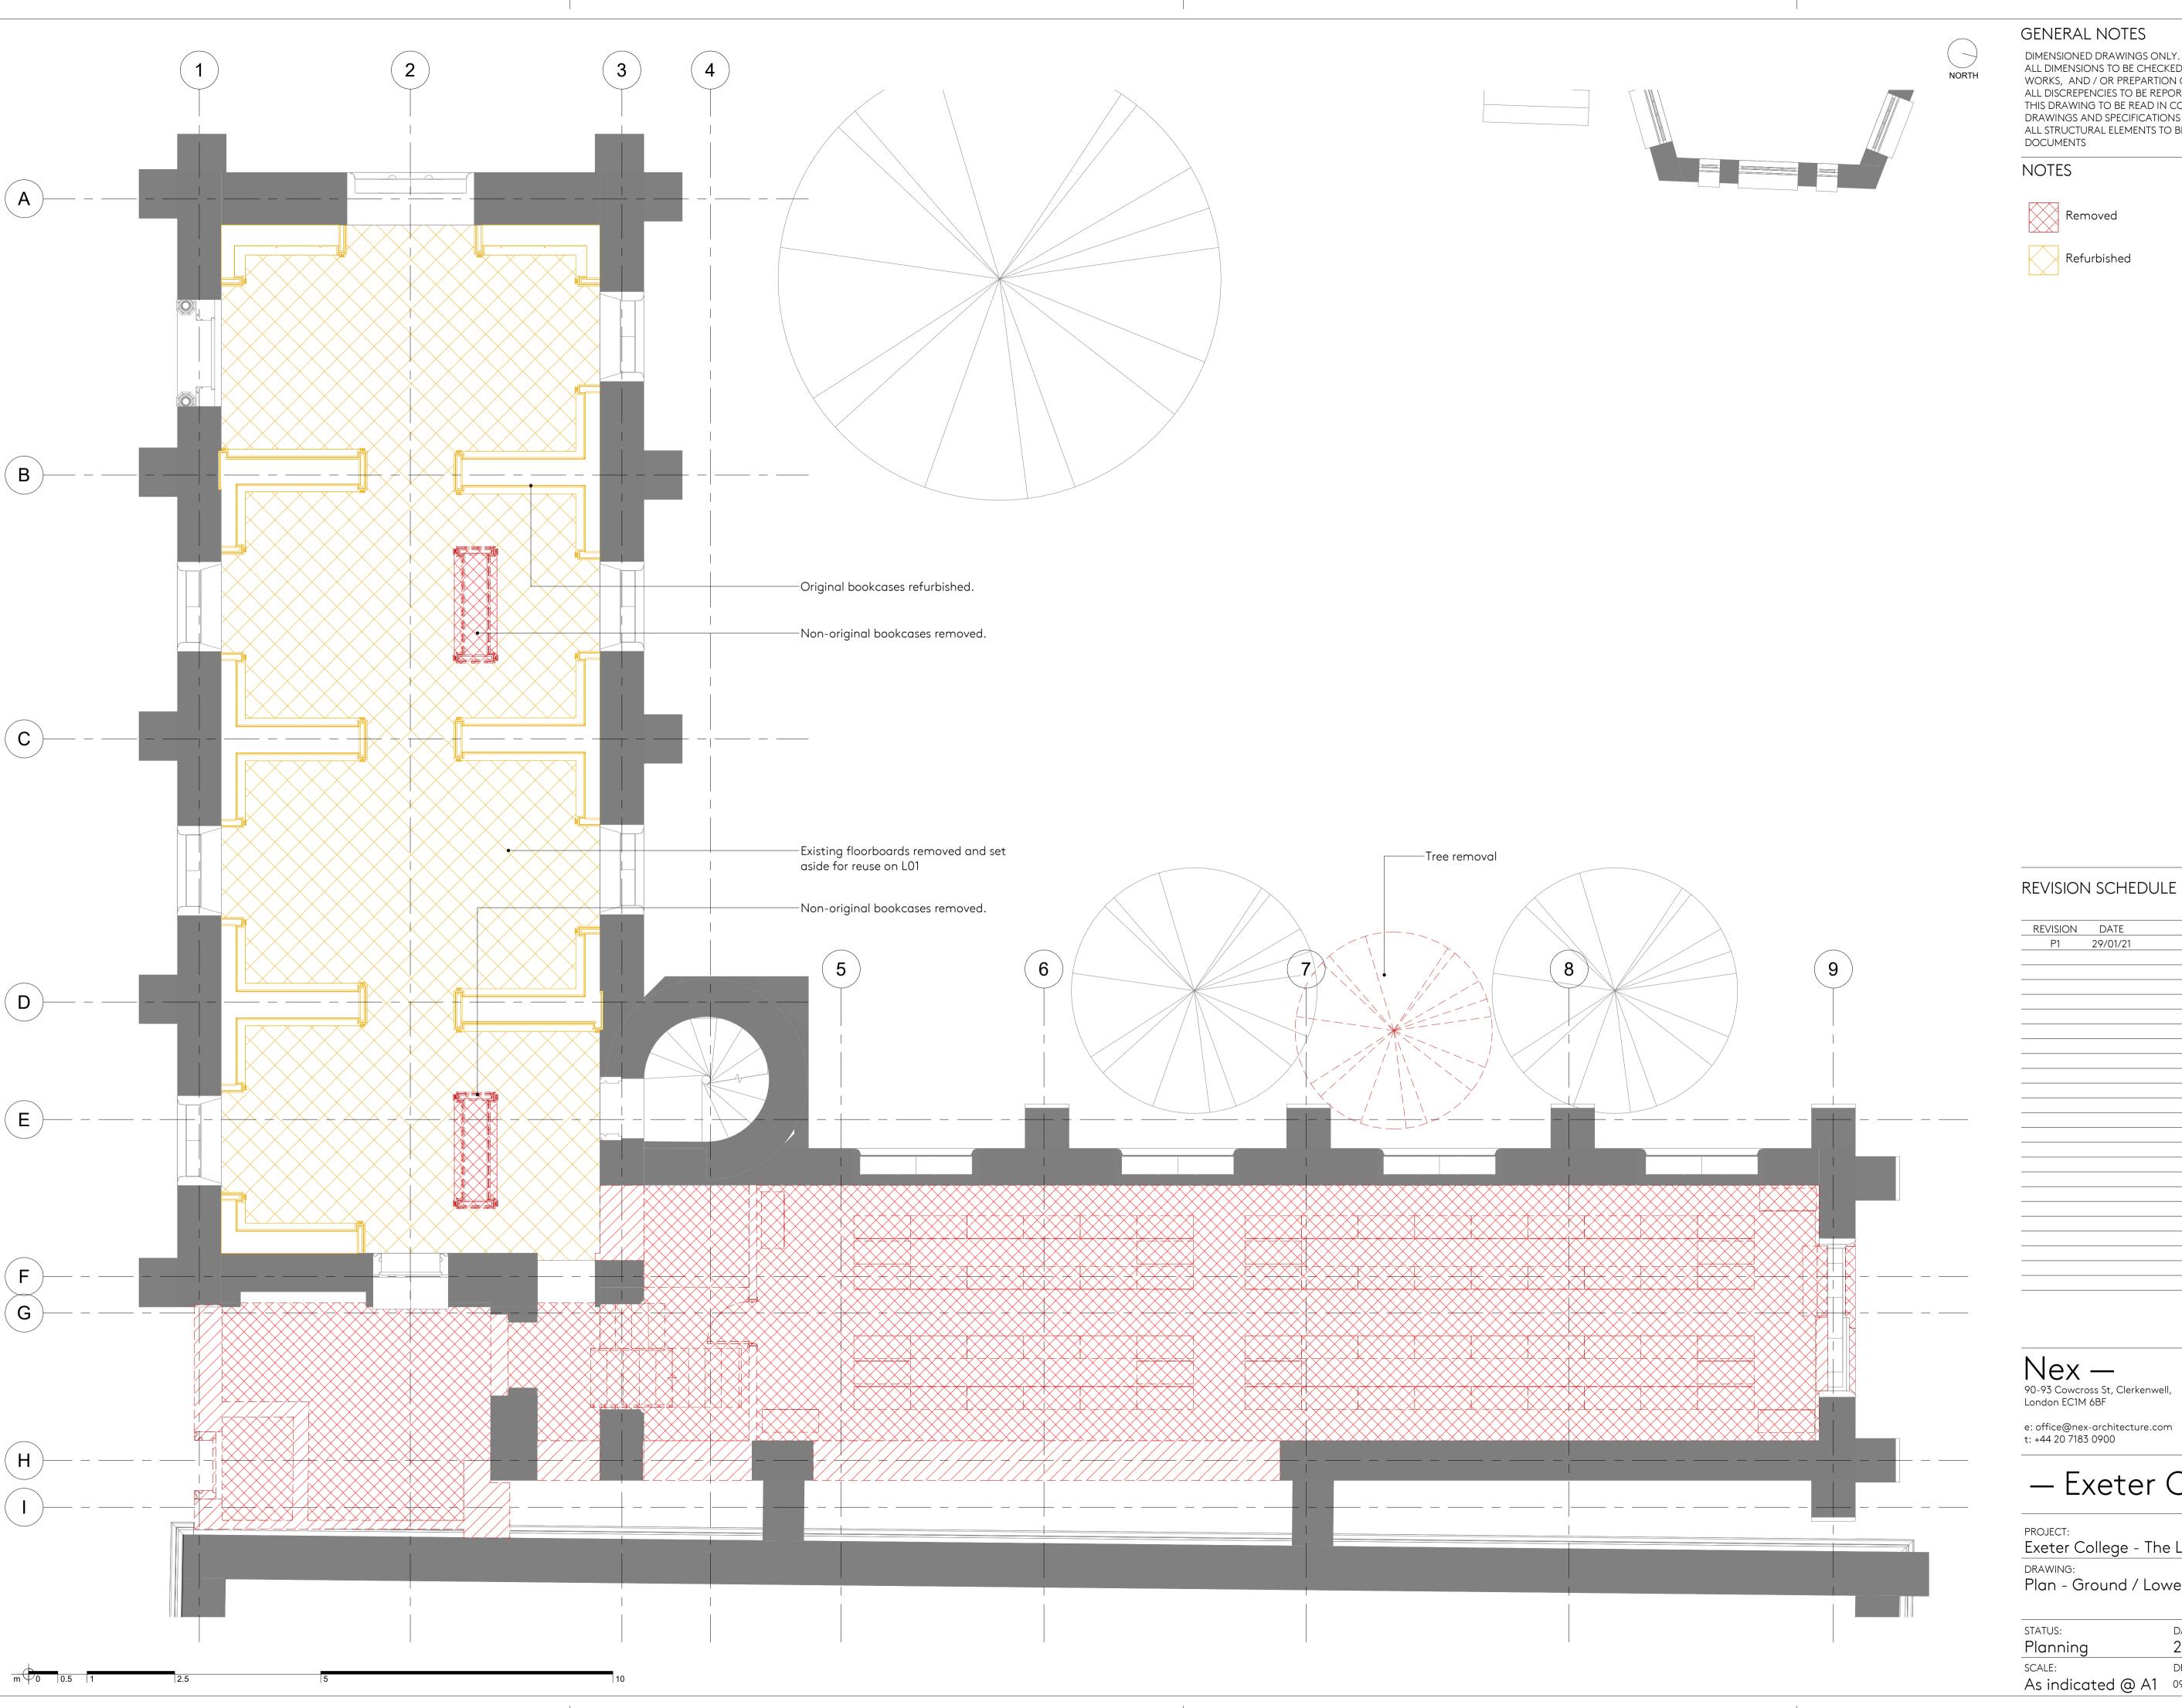

e: office@nex-architecture.com t: +44 20 7183 0900

— Exeter College Oxford Turl Street, Oxford, OX1 3DP

PROJECT: Exeter College - The Library Renewed

DRAWING:
Plan - Ground / Lower Ground - DEMOLITION

| status:<br>Planning | DATE:<br>29/01/21 | DRAWN: | CHECKED:  |
|---------------------|-------------------|--------|-----------|
| SCALE:              | DRAWING NO:       | 2701   | revision: |
| As indicated @ A1   | 098-Nex- PP-      |        | P1        |