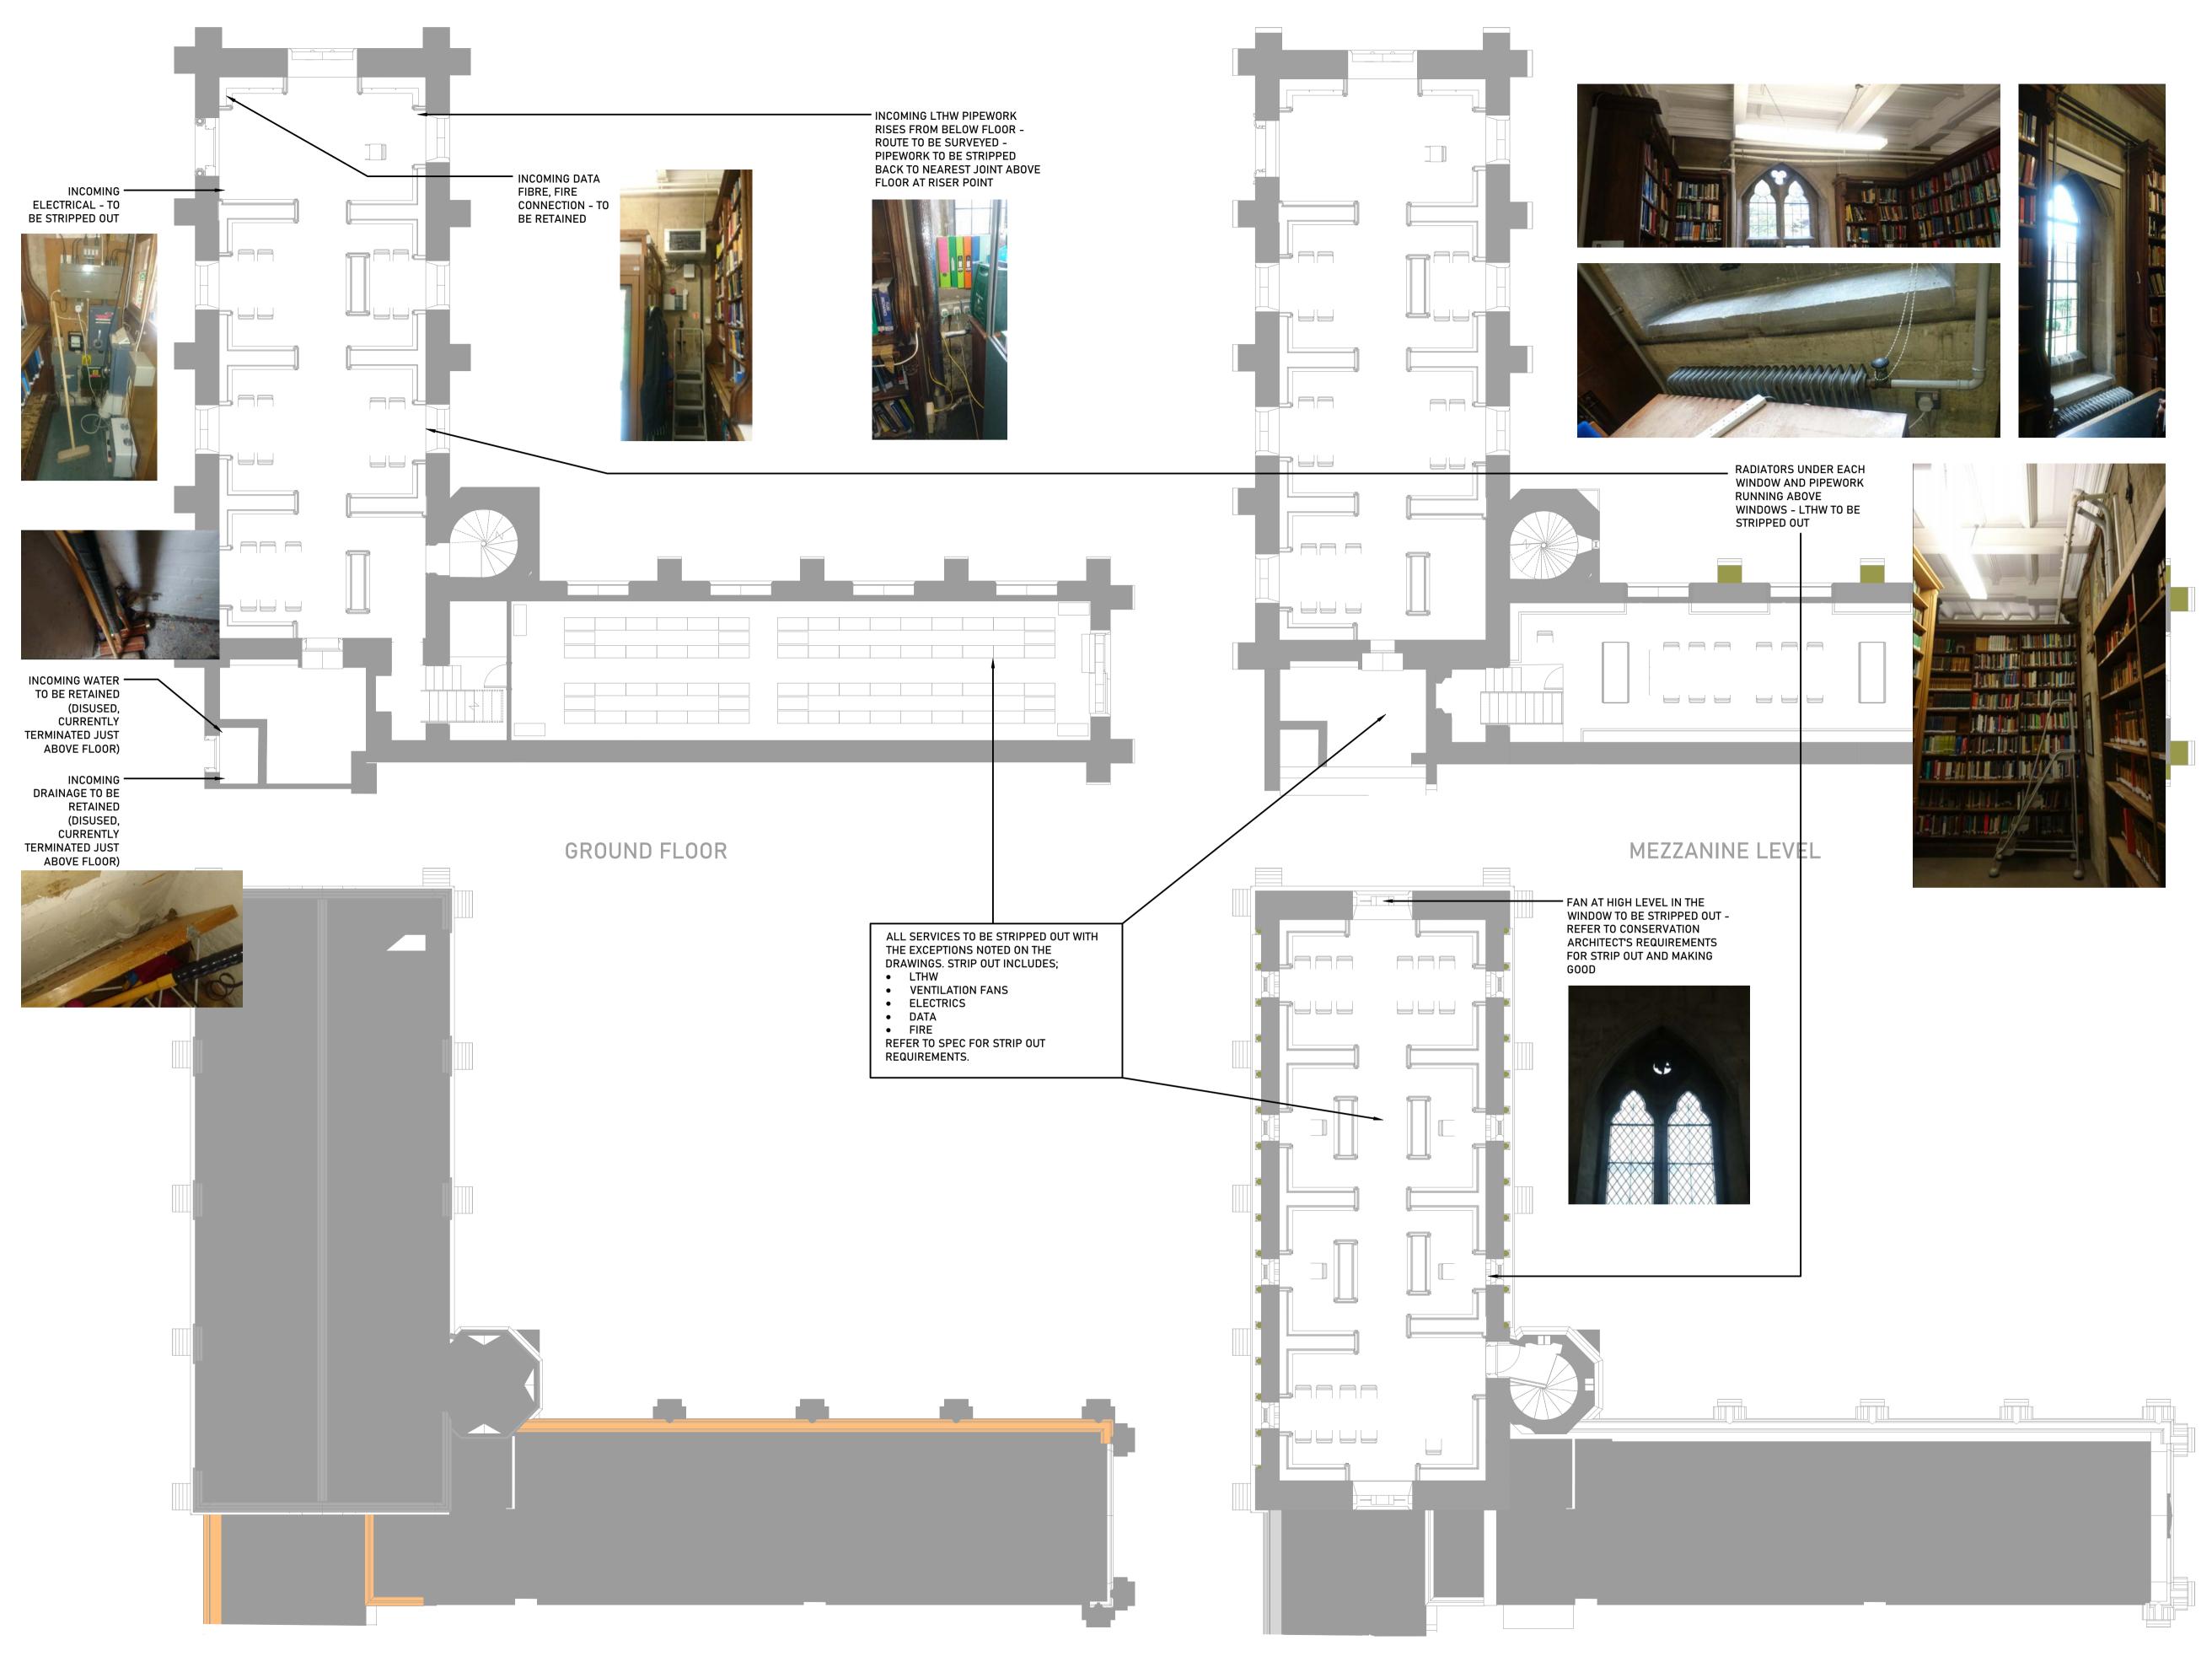

# STRIP OUT ALL LEVELS

P111 C[--]10X P1 2020-11 1:100

PROJECT DRAWING NAME REV FIRST DRAWN SCALE AT A1

Building Services LAURENCE OWEN Environmental Design

Laurence Owen Ltd is a private limited company registered in England and Wales, No. 11308905 Registered Office: C/o Rayner Essex LLP, Tavistock House South, Tavistock Square, London, WC1H 9LG © Copyright 2019 Laurence Owen Ltd