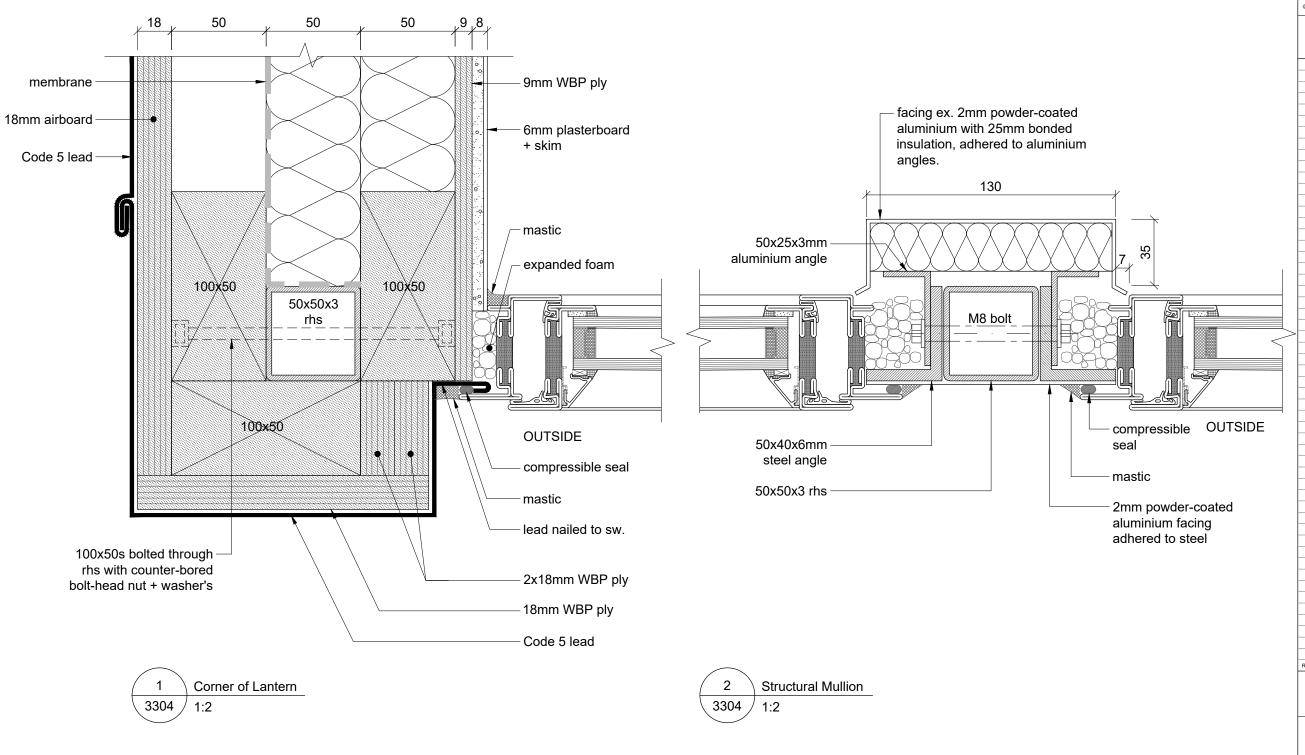

0 XX-XX-XX SXD LSB Initial Issue Rev Date Dwn Auth Revision Exeter College Library Oxford

Roof Details, Annexe Rooflight Corner of Lantern & Structural Mullion

| EXCO.01    | No     | 3304     |  |  |
|------------|--------|----------|--|--|
| Scale (A3) | Status | Revision |  |  |
| 1:2        | P      | 0        |  |  |