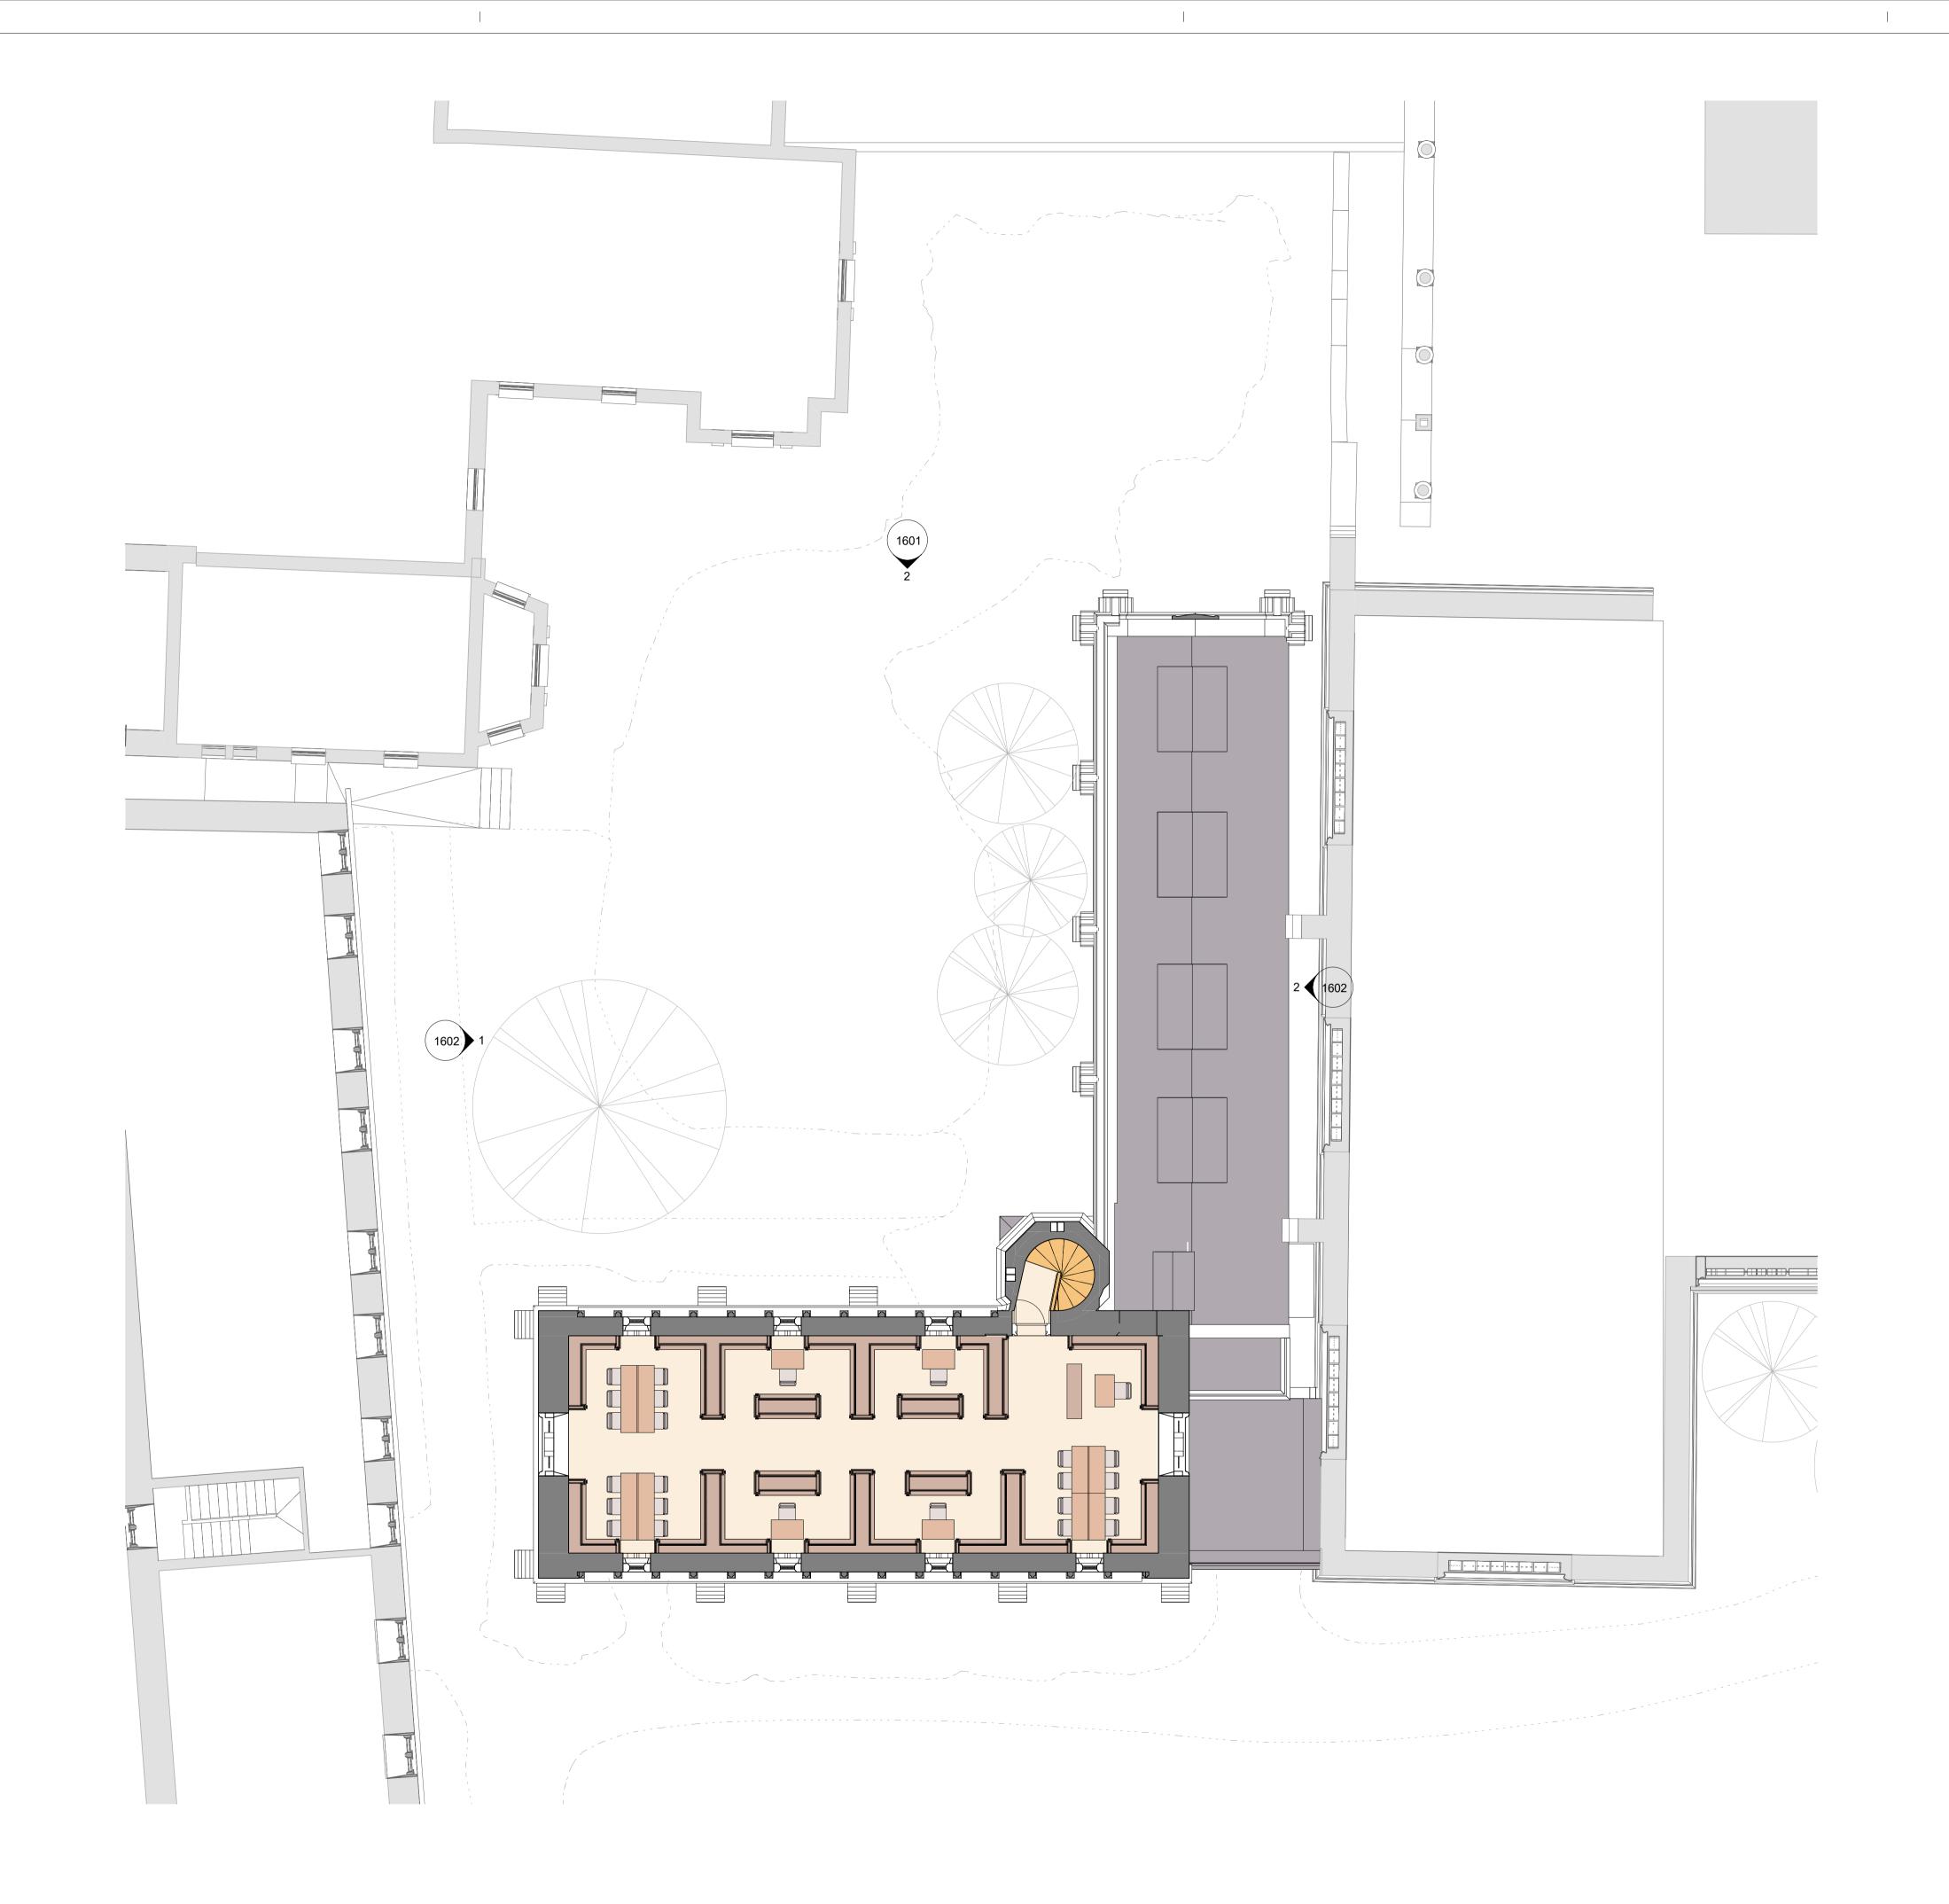

## Exeter College Oxford Turl Street, Oxford, OX1 3DP

PROJECT: Exeter College - The Library Renewed

DRAWING: GA Plan First - Existing

| status:    | DATE:        | drawn:    | checked:  |
|------------|--------------|-----------|-----------|
| Planning   | 29/01/21     | <b>JF</b> | JR        |
| SCALE:     | DRAWING NO:  | 1503      | revision: |
| 1:100 @ A1 | 098-Nex- PX- |           | <b>P1</b> |