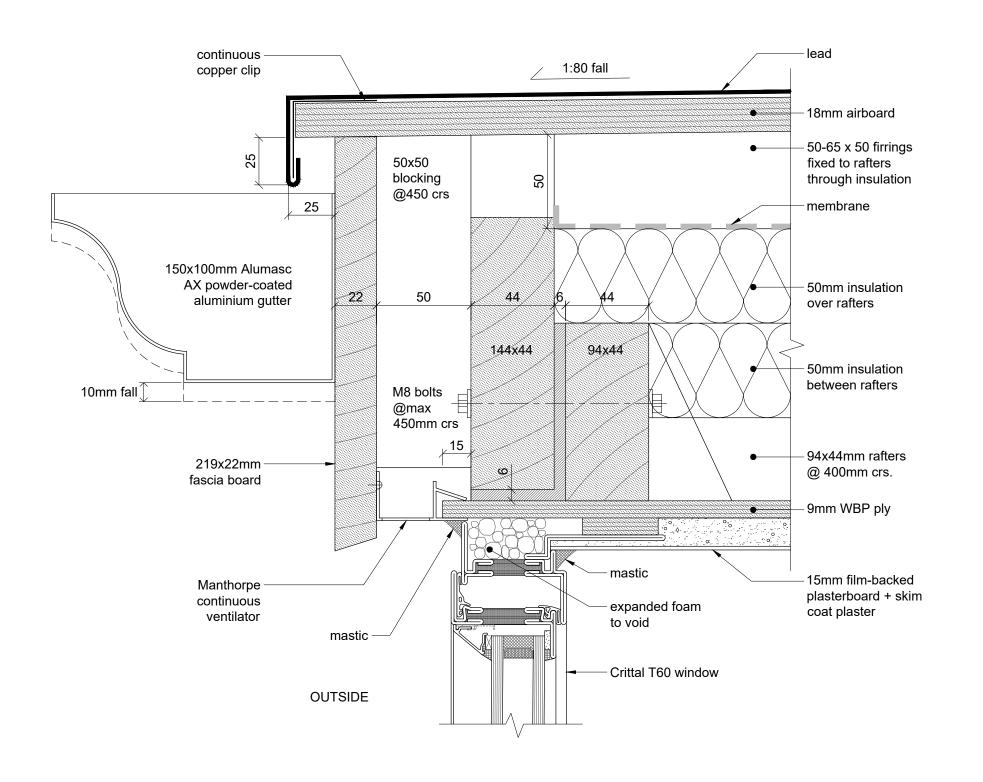

Exeter College Library Oxford

Roof Details Annexe Rooflight, Eaves Detail

| EXCO.01    | 3301   |          |  |  |
|------------|--------|----------|--|--|
| Scale (A3) | Status | Revision |  |  |
| 1:2        | Р      | 0        |  |  |