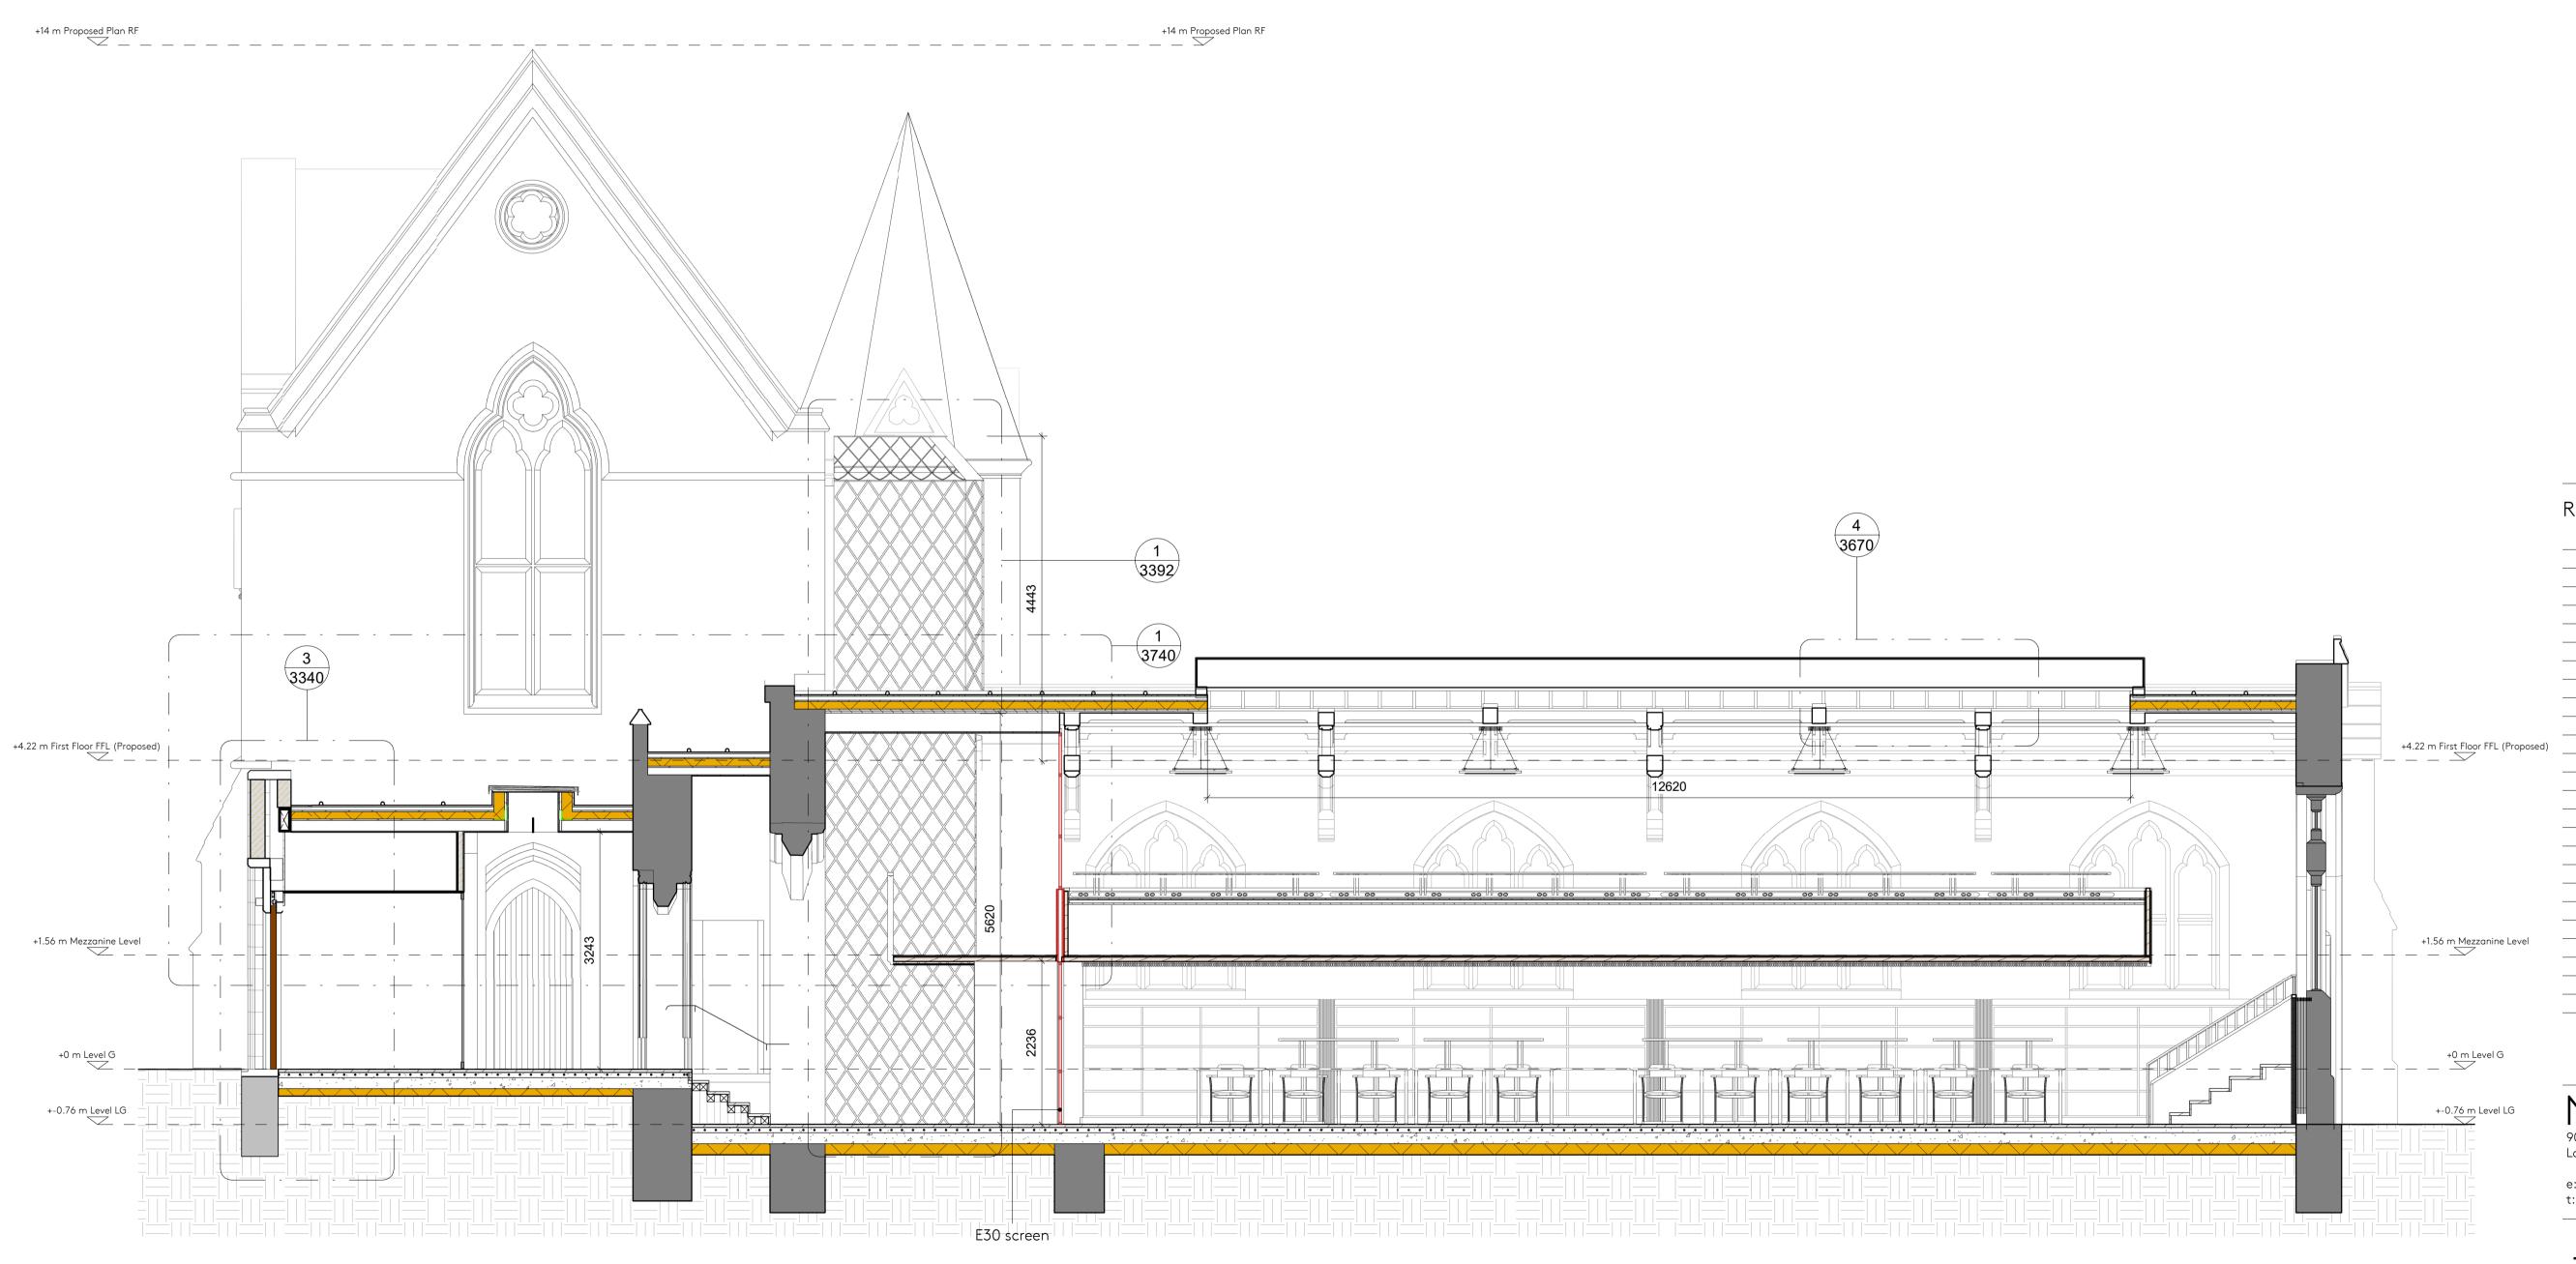

## Exeter College Oxford Turl Street, Oxford, OX1 3DP

PROJECT: Exeter College - The Library Renewed

DRAWING: GA Section GG - North South

| status:     | date:           | drawn: | CHECKED:  |
|-------------|-----------------|--------|-----------|
| Planning    | <b>29/01/21</b> | AA     | JF        |
| scale:      | DRAWING NO:     | 2504   | revision: |
| 1 : 50 @ A1 | 098-Nex- PP-    |        | <b>P1</b> |