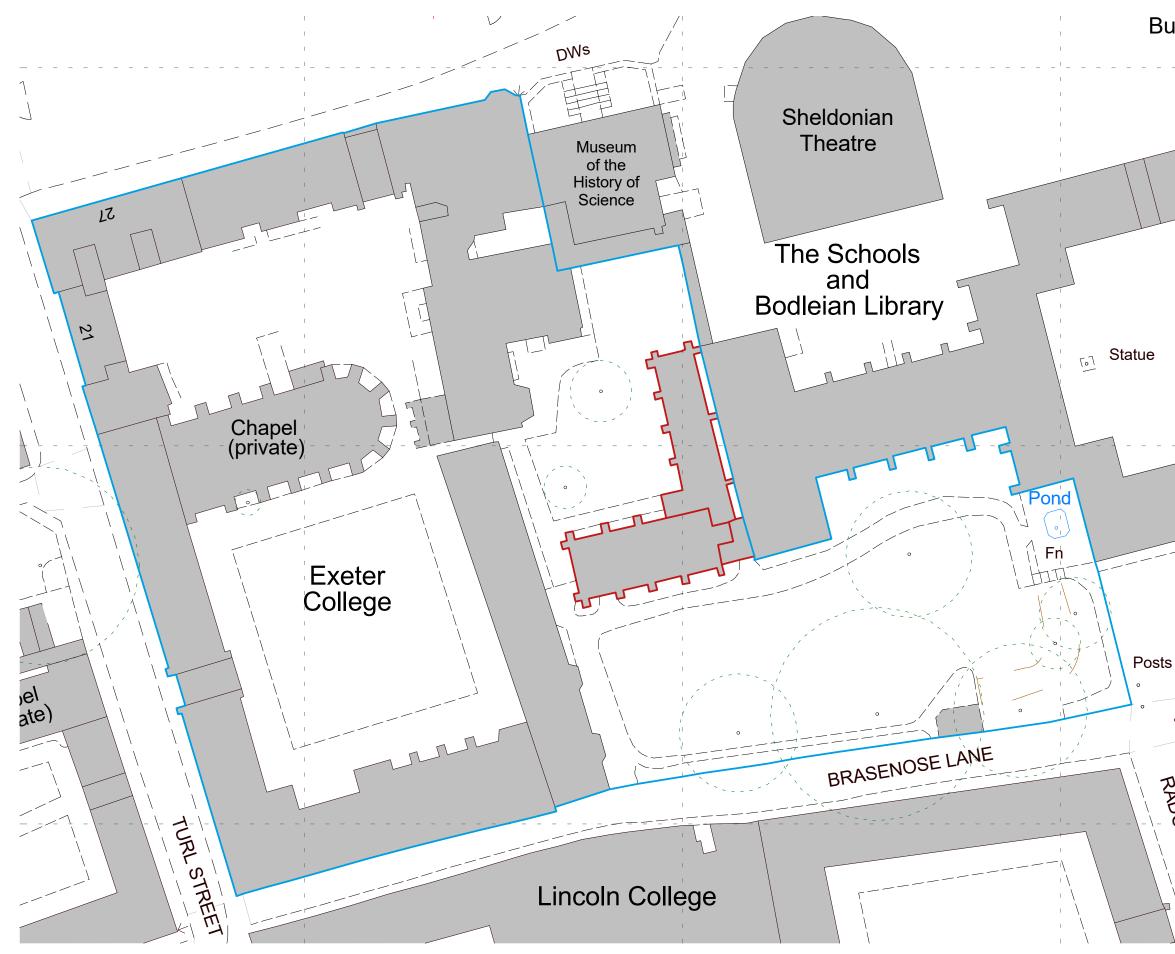

## - Exeter College Oxford

Turl Street, Oxford, OX1 3DP

| PROJECT:                             |                 |         |           |  |  |  |
|--------------------------------------|-----------------|---------|-----------|--|--|--|
| Exeter College - The Library Renewed |                 |         |           |  |  |  |
| DRAWING:                             |                 |         |           |  |  |  |
| Site/Block Plan                      |                 |         |           |  |  |  |
| STATUS:                              | DATE:           | DRAWN:  | CHECKED:  |  |  |  |
| Planning                             | 29/01/21        | AA      | AD        |  |  |  |
| SCALE:                               | DRAWING NUMBER: |         | REVISION: |  |  |  |
| 1 : 500 @ A3                         | 098-Nex-        | 1006 P1 |           |  |  |  |