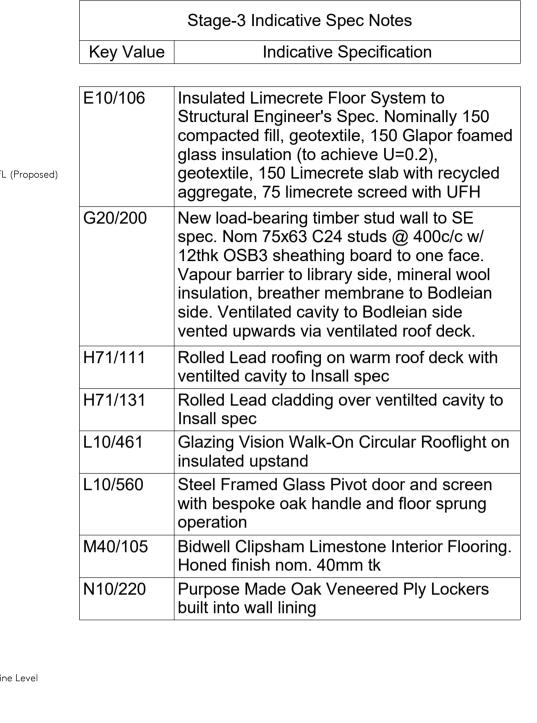

Nex — 90-93 Cowcross St, Clerkenwell, London EC1M 6BF

e: office@nex-architecture.com t: +44 20 7183 0900

Exeter College Oxford
 Turl Street, Oxford, OX1 3DP

Exeter College - The Library Renewed

Link Cross Section EE at Lockers

STATUS: DATE: DRAWN: CHECKED: 29/01/21 Planning DRAWING NO: **REVISION:** 3154 1:20 @ A1 098-Nex-PP-

**Detail Section EE - Link Lockers** 

Detail Section FF - WC

1:20