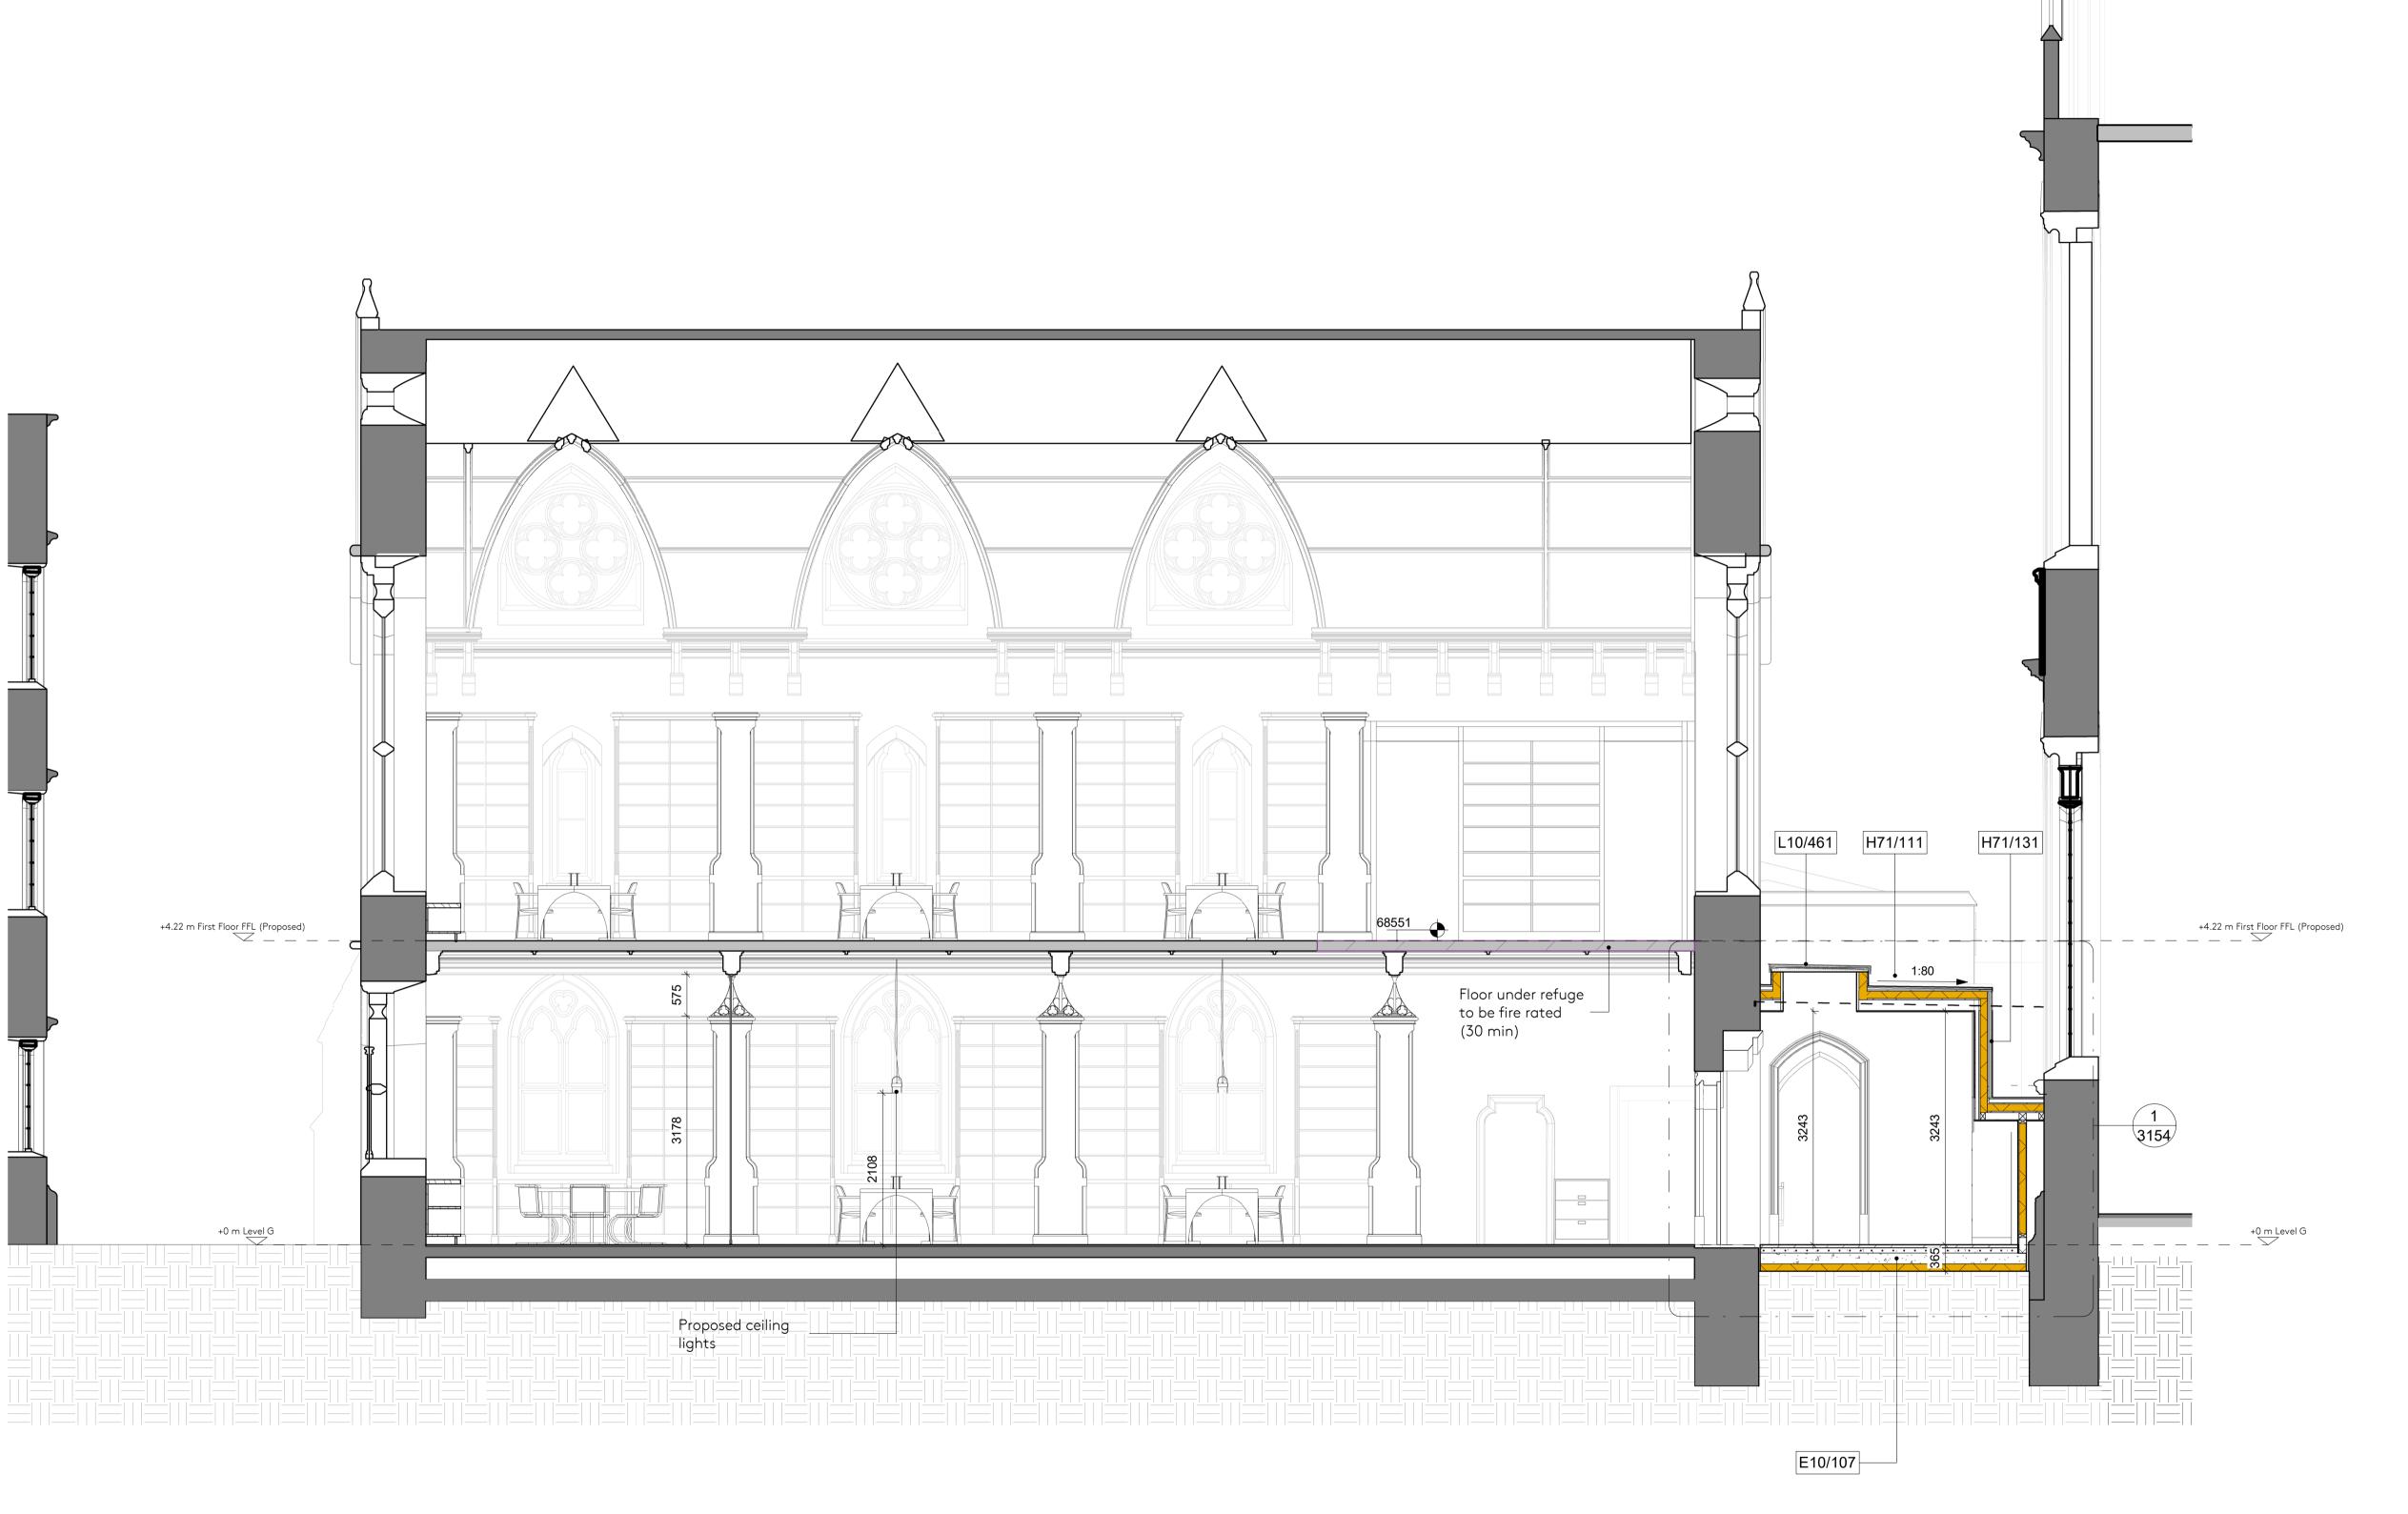

NOTES

| Stage-3 Indicative Spec Notes |                                                                                                                                                                                                                                                                      |  |  |  |  |
|-------------------------------|----------------------------------------------------------------------------------------------------------------------------------------------------------------------------------------------------------------------------------------------------------------------|--|--|--|--|
| Key Value                     | Indicative Specification                                                                                                                                                                                                                                             |  |  |  |  |
|                               |                                                                                                                                                                                                                                                                      |  |  |  |  |
| E10/107                       | Insulated Limecrete Floor System to<br>Structural Engineer's Spec. Nominally 120<br>compacted fill, geotextile, 150 Glapor foamed<br>glass insulation (to achieve U=0.2),<br>geotextile, 150 Limecrete slab with recycled<br>aggregate, 75 limecrete screed with UFH |  |  |  |  |
| H71/111                       | Rolled Lead roofing on warm roof deck with ventilted cavity to Insall spec                                                                                                                                                                                           |  |  |  |  |
| H71/131                       | Rolled Lead cladding over ventilted cavity to Insall spec                                                                                                                                                                                                            |  |  |  |  |
| L10/461                       | Glazing Vision Walk-On Circular Rooflight on insulated upstand                                                                                                                                                                                                       |  |  |  |  |