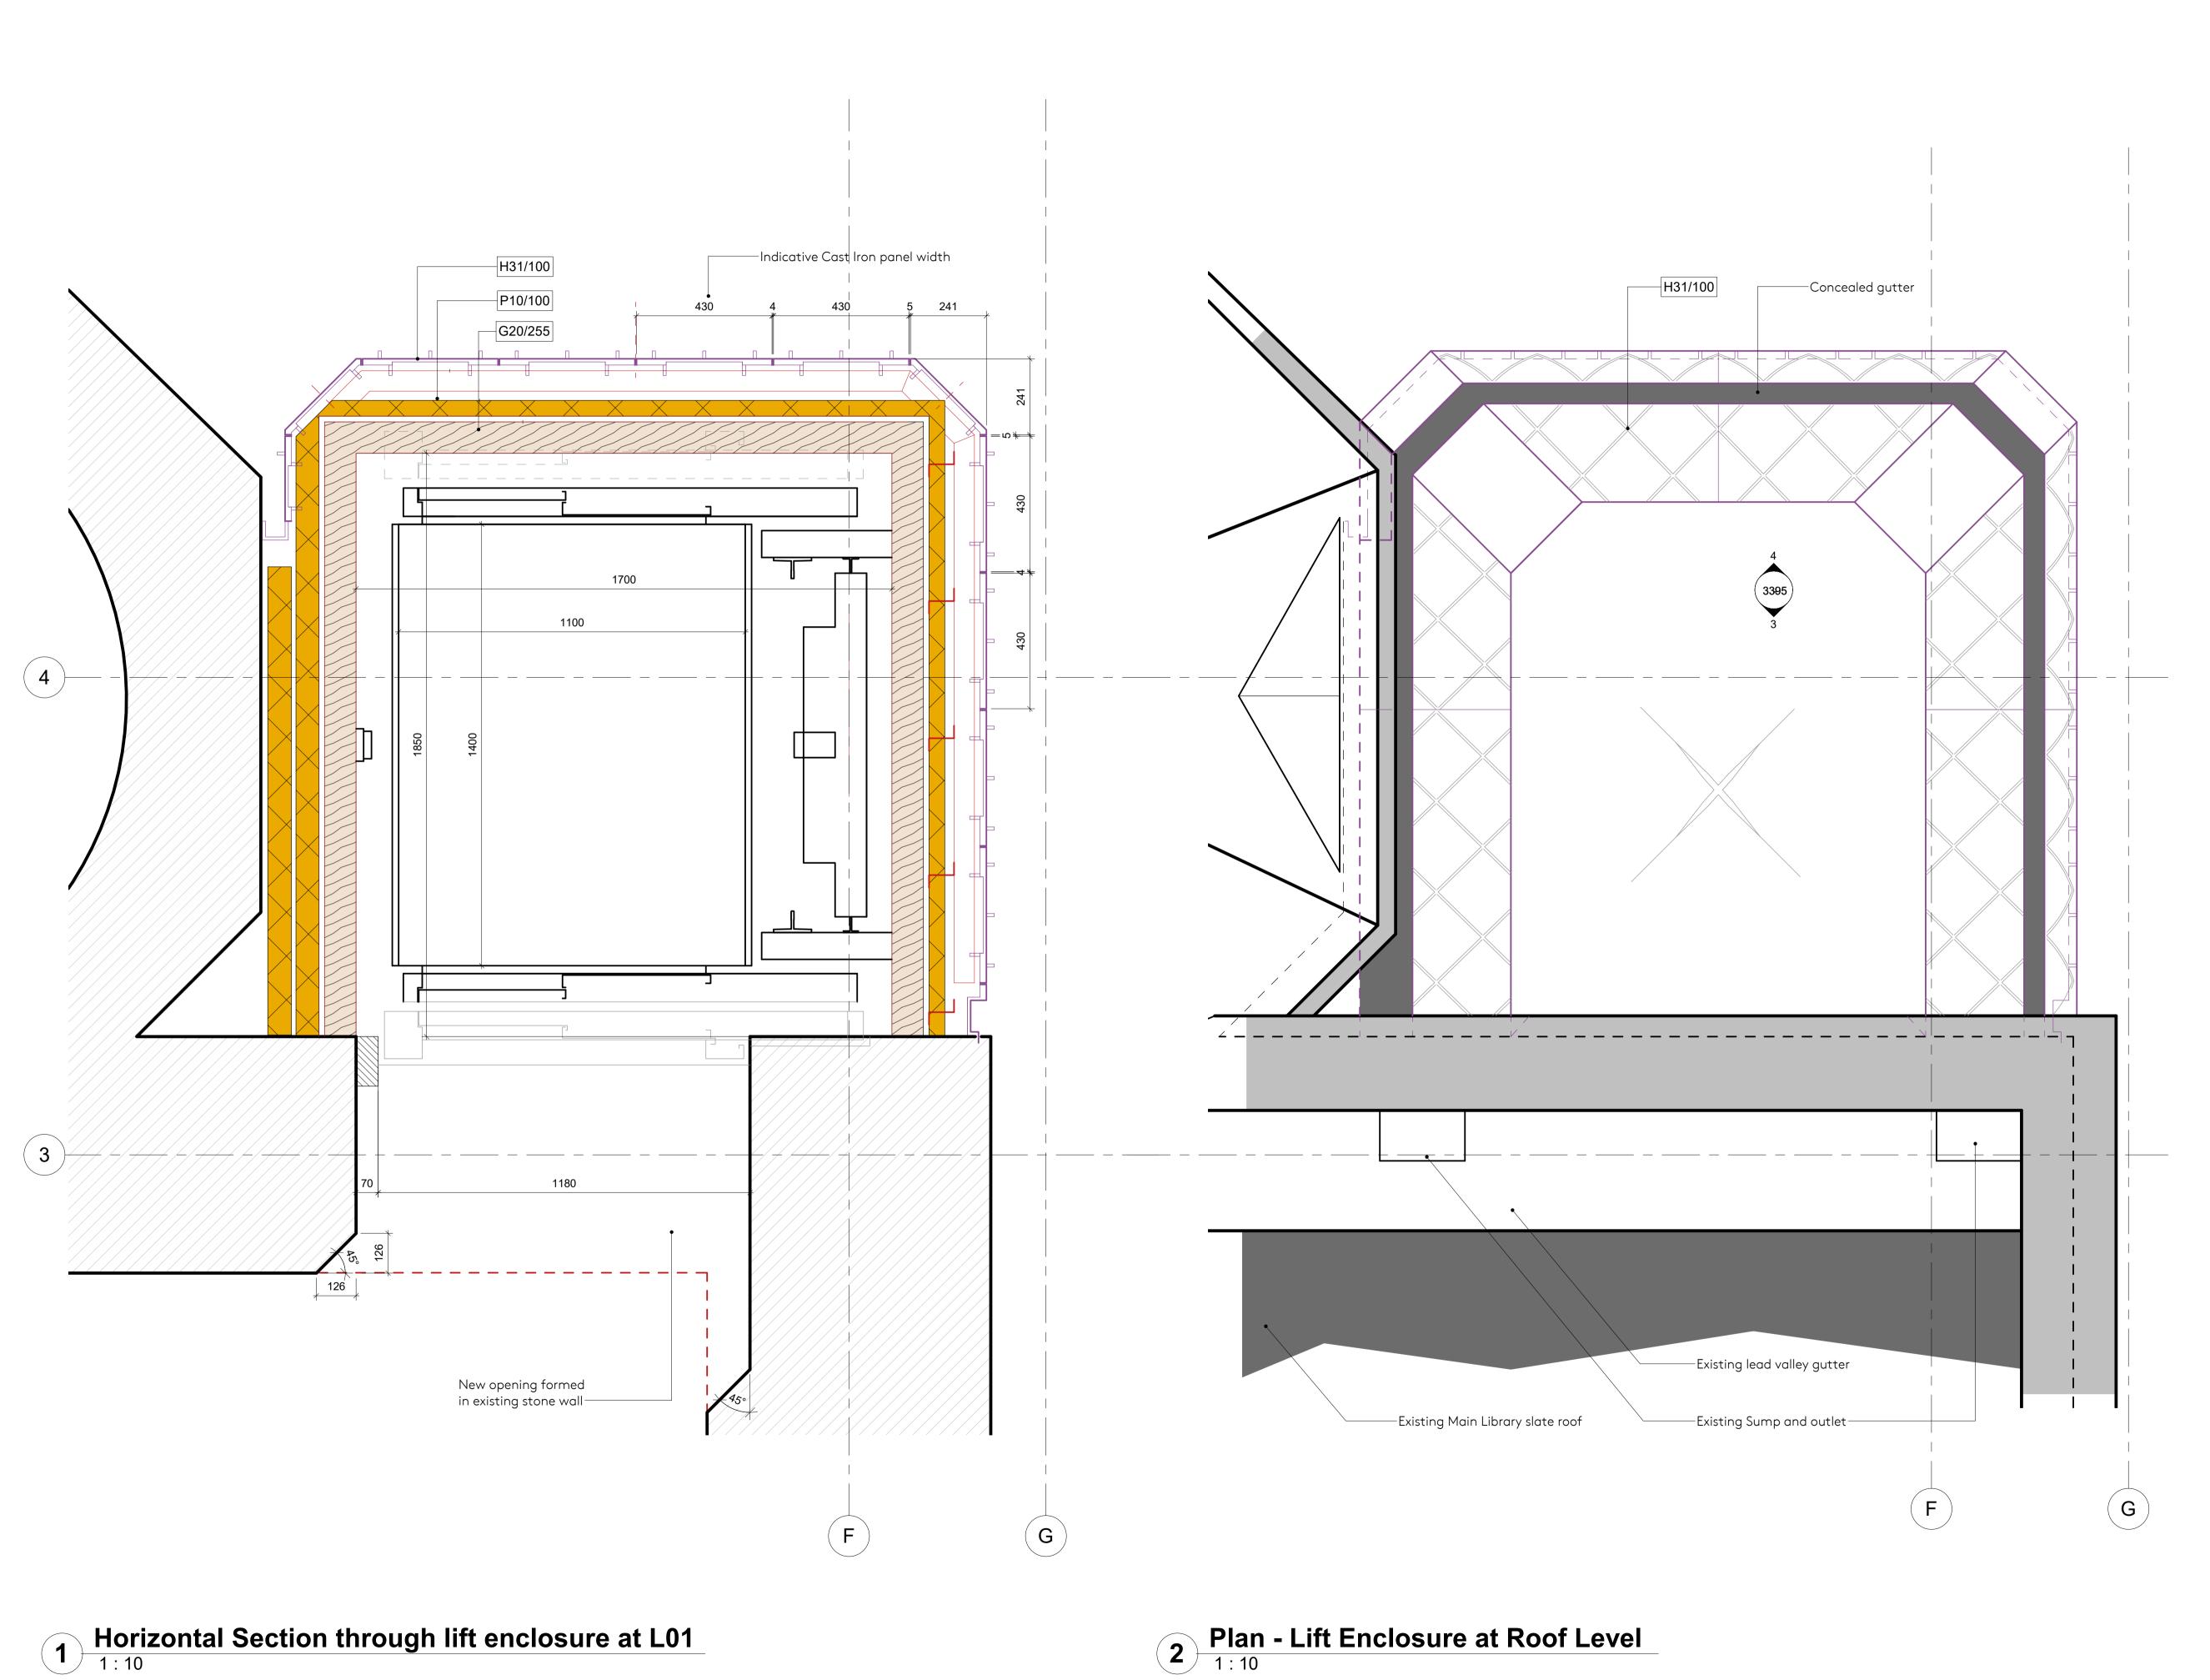

## NOTES

DOCUMENTS

NORTH

| Stage-3 Indicative Spec Notes |                                                                                                                                                                                                               |  |  |  |
|-------------------------------|---------------------------------------------------------------------------------------------------------------------------------------------------------------------------------------------------------------|--|--|--|
| Key Value                     | Indicative Specification                                                                                                                                                                                      |  |  |  |
| G20/255                       | 100mm tk Pollmeier Baubuche Laminated<br>Beech Structural Panel                                                                                                                                               |  |  |  |
| H31/100                       | Cast Iron panelised rainscreen cladding. Ductile iron grade 450/10, nom 10mm tk. plus stiffening ribs and external texture. Hook-on fixings to horizontal rails cladding bracket system. Cured surface finish |  |  |  |
| P10/100                       | Non-Combustible timber frame / rainscreen-specific mineral-wool insulation slab system with black face finish installed to mfr's recommendation. Allow for breather membrane and vapour barrier.              |  |  |  |

## Exeter College Oxford Turl Street, Oxford, OX1 3DP

PROJECT: Exeter College - The Library Renewed

Lift Shaft External Cladding - Horizontal Section

| DATE:        | DRAWN:               | CHECKED:                 |
|--------------|----------------------|--------------------------|
| 29/01/21     | JF                   | JF                       |
| DRAWING NO:  |                      | REVISION:                |
| 098-Nex- PP- | 3390                 | P1                       |
|              | 29/01/21 DRAWING NO: | 29/01/21 JF  DRAWING NO: |