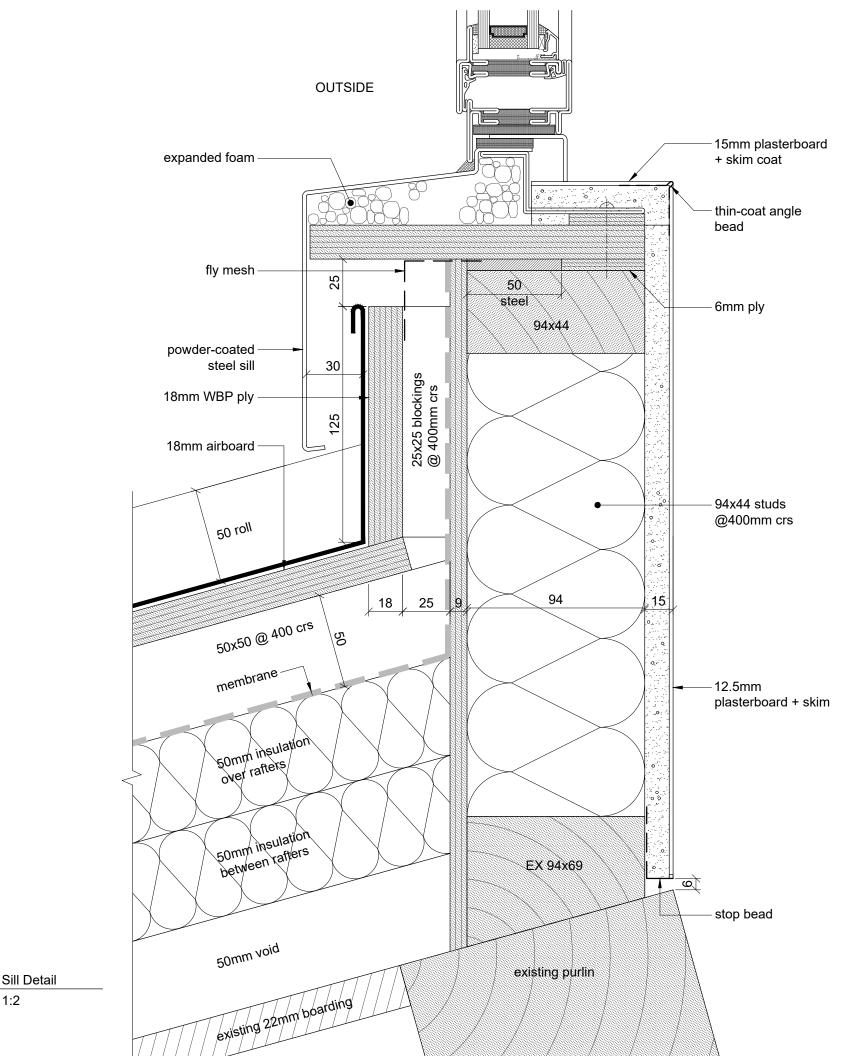

NOTES:

Sill Detail 1 3302 1:2

0 20 40 Scale 1:2

- tes Any dwg format drawing is to be read in conjunction with and at the scale of the accompanying pdf. Where colours other than black or grey are used, the drawing must be plotted in colour. For status 'C' (Construction) drawings all dimensions are to be checked on site by the contractor, scaling is for Local Authority purposes only. Unless otherwise indicated, all dimensions are in millimeters. All information by specialists. In the event of any discrepancy, please contact us immediately. This drawing may contain survey information by others and is to be used solely for the purposes for which it was issued. These are uncontrolled documents issued for information purposes only. If you have any queries regarding the drawings, please contact DIA immediately. Please note DIA cannot be held responsible for any errors arising from changes made to an uncontrolled dog file.