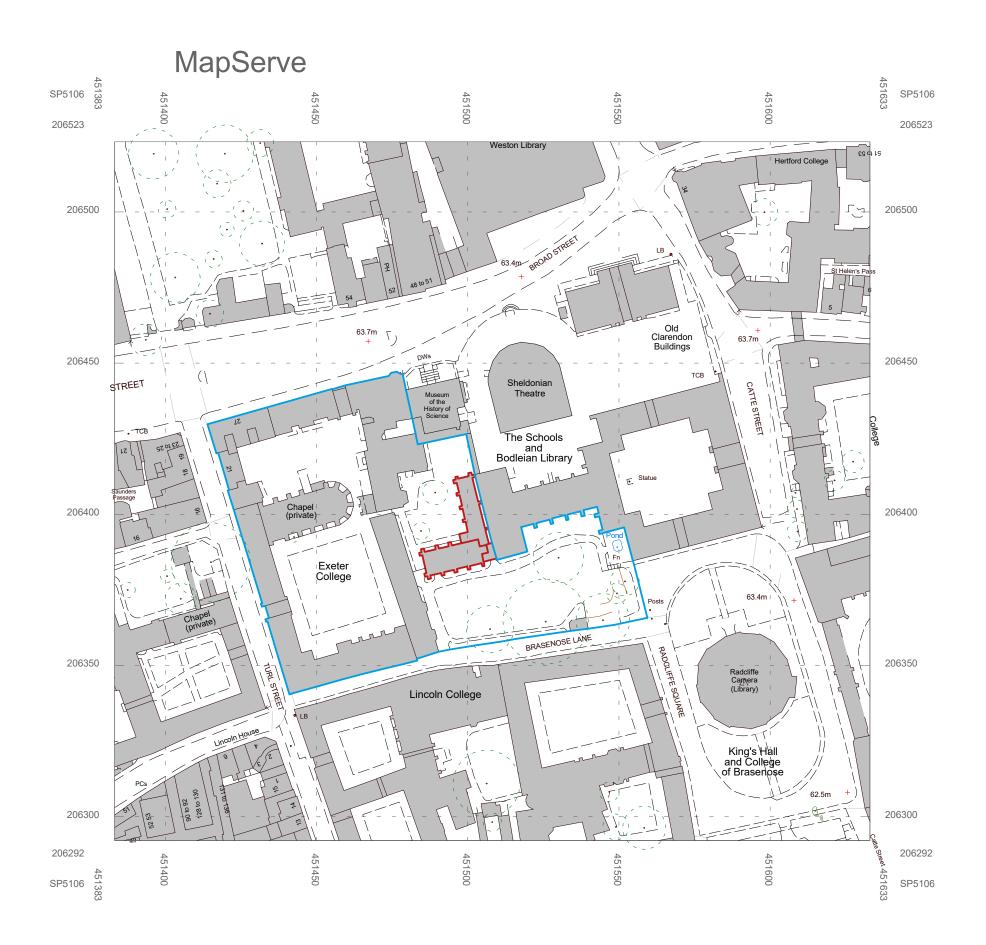

© Crown copyright 2019 Ordnance Survey 100053143 Cadastral data is subject to Crown copyright and is reproduced with permission of HM Land Registry. NTM © Bluesky International Ltd

250

100

50

1:1250 m 0 10 20

## - Exeter College Oxford

Turl Street, Oxford, OX1 3DP

| PROJECT:                             |                 |         |           |  |  |  |
|--------------------------------------|-----------------|---------|-----------|--|--|--|
| Exeter College - The Library Renewed |                 |         |           |  |  |  |
| DRAWING:                             |                 |         |           |  |  |  |
| Location Plan                        |                 |         |           |  |  |  |
| STATUS:                              | DATE:           | DRAWN:  | CHECKED:  |  |  |  |
| Planning                             | 29/01/21        | AA      | AD        |  |  |  |
| SCALE:                               | DRAWING NUMBER: |         | REVISION: |  |  |  |
| 1 : 1250 @ A3                        | 098-Nex-        | 1005 P1 |           |  |  |  |