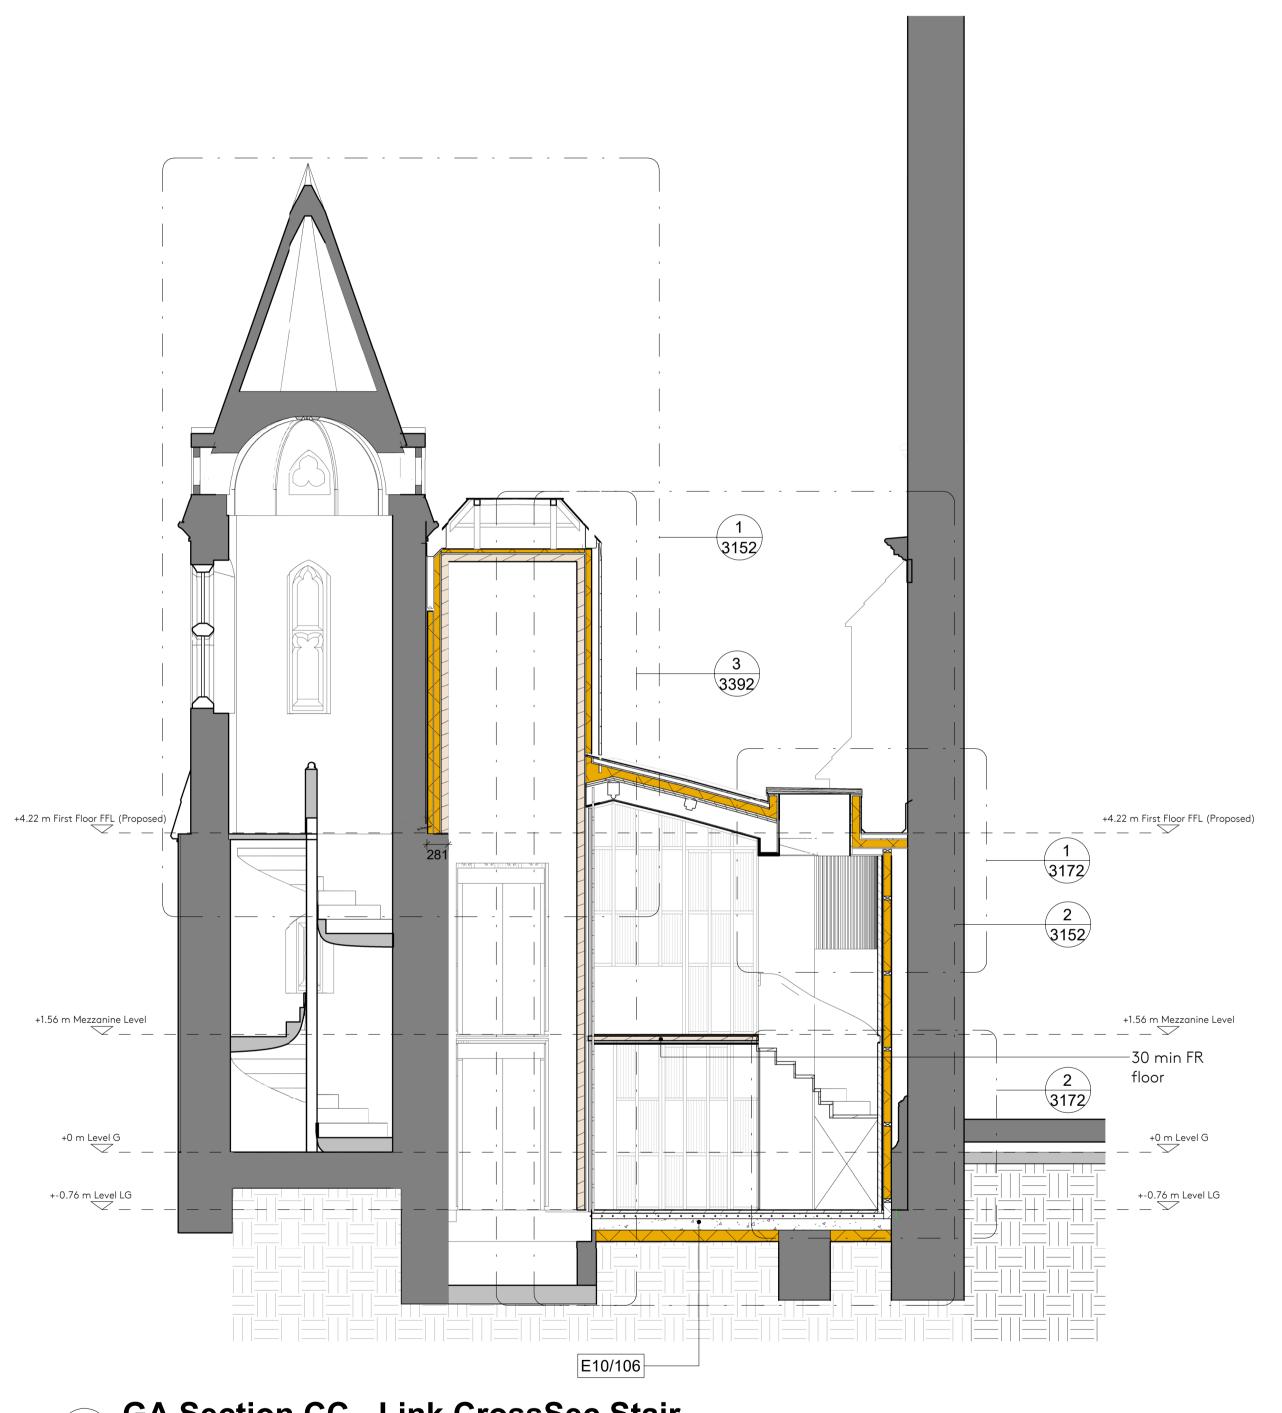

GA Section CC - Link CrossSec Stair

**GA Section DD Link Cross Sec Refuge and Plantroom**1:50

NOTES

Stage-3 Indicative Spec Notes Indicative Specification Key Value

Insulated Limecrete Floor System to Structural Engineer's Spec. Nominally 150 compacted fill, geotextile, 150 Glapor foamed glass insulation (to achieve U=0.2), geotextile, 150 Limecrete slab with recycled aggregate, 75 limecrete screed with UFH