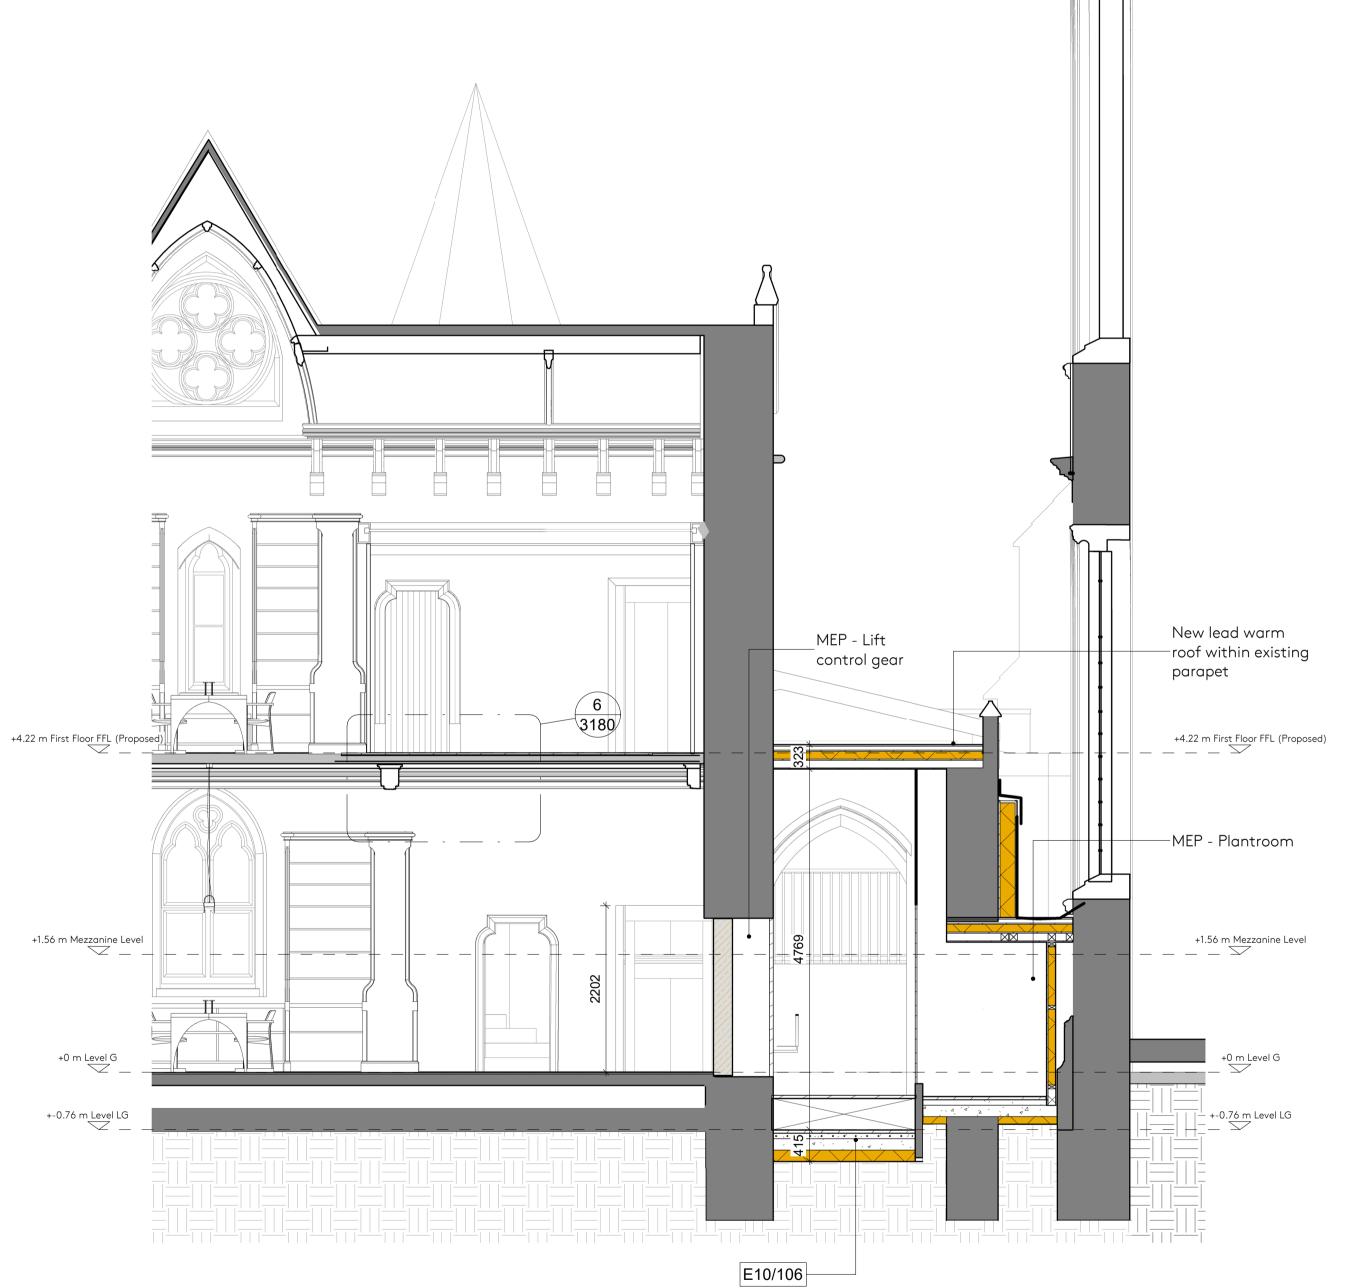

GA Section CC - Link CrossSec Stair

**GA Section DD Link Cross Sec Refuge and Plantroom**1:50

NOTES

Stage-3 Indicative Spec Notes Indicative Specification Key Value

Insulated Limecrete Floor System to Structural Engineer's Spec. Nominally 150 compacted fill, geotextile, 150 Glapor foamed glass insulation (to achieve U=0.2), geotextile, 150 Limecrete slab with recycled aggregate, 75 limecrete screed with UFH