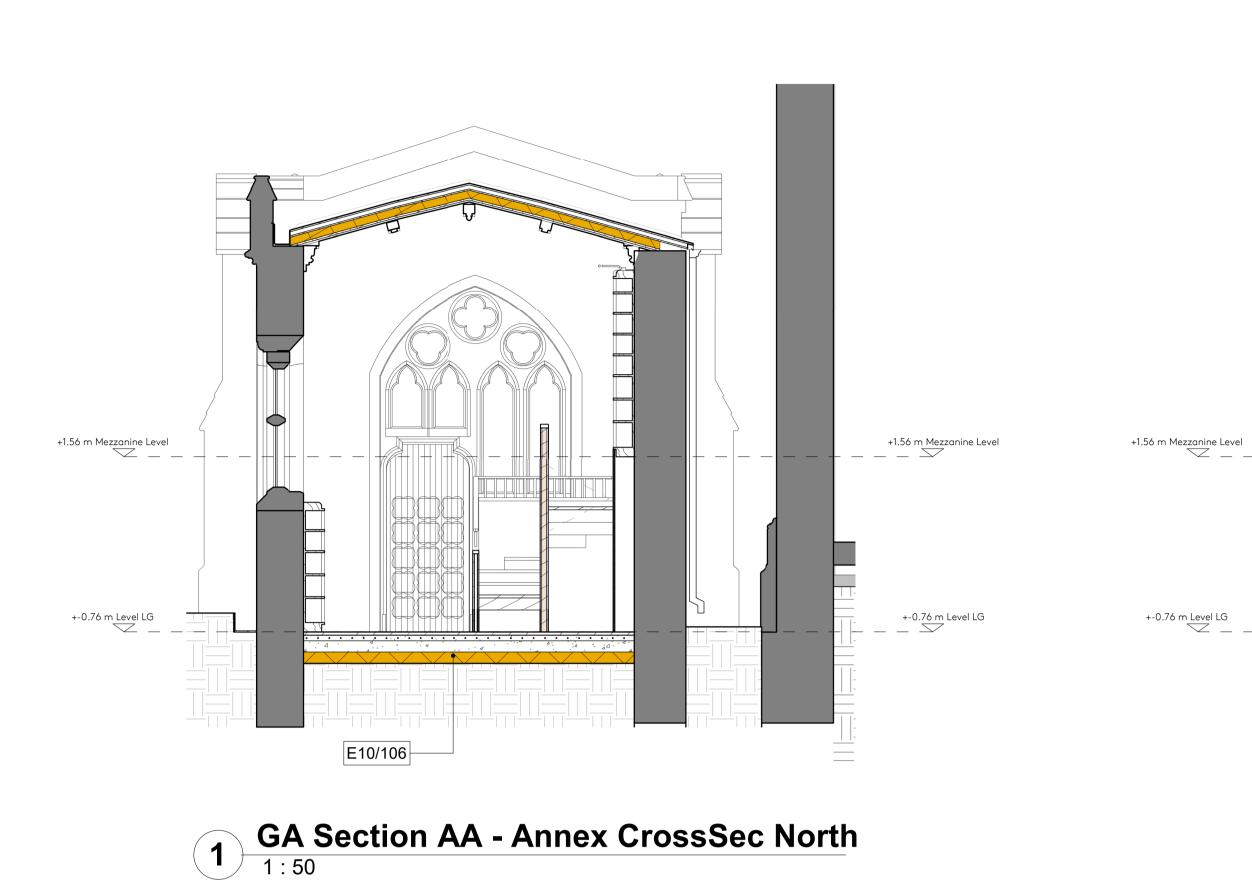

## NOTES

| Stage-3 Indicative Spec Notes |                                                                                                                                                                                                                                                                      |  |  |  |
|-------------------------------|----------------------------------------------------------------------------------------------------------------------------------------------------------------------------------------------------------------------------------------------------------------------|--|--|--|
| Key Value                     | Indicative Specification                                                                                                                                                                                                                                             |  |  |  |
| E10/106                       | Insulated Limecrete Floor System to<br>Structural Engineer's Spec. Nominally 150<br>compacted fill, geotextile, 150 Glapor foamed<br>glass insulation (to achieve U=0.2),<br>geotextile, 150 Limecrete slab with recycled<br>aggregate, 75 limecrete screed with UFH |  |  |  |

## - Exeter College Oxford

PROJECT:

Exeter College - The Library Renewed drawing: GA Sections AA / BB

| status:           | date:           | drawn: | checked:  |
|-------------------|-----------------|--------|-----------|
| Planning          | <b>29/01/21</b> | AA     | JF        |
| <sup>scale:</sup> | DRAWING NO:     | 2501   | revision: |
| 1 : 50 @ A1       | 098-Nex- PP-    |        | P1        |