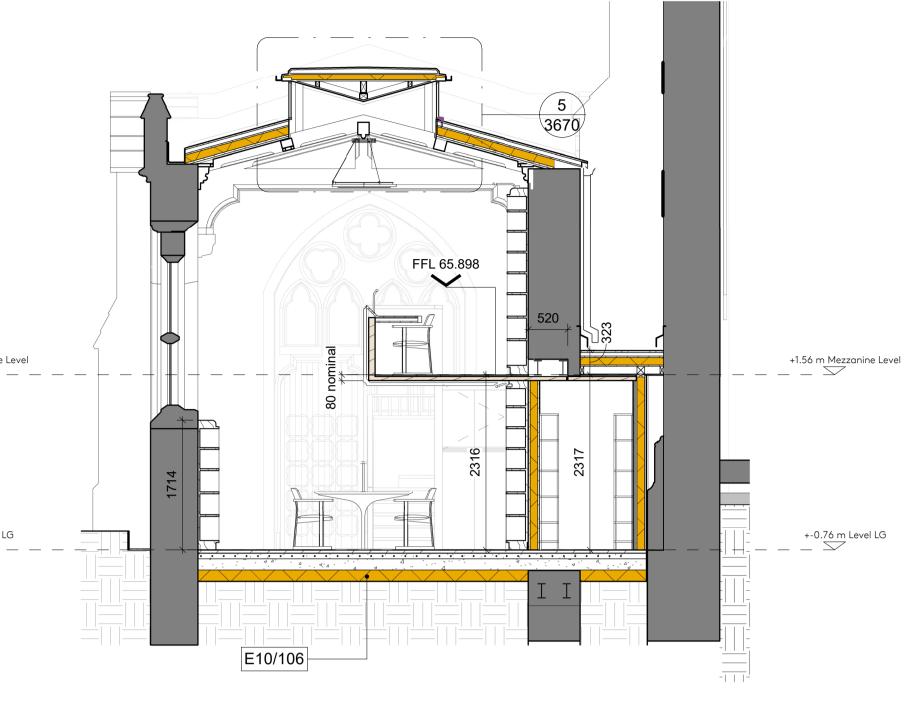

## NOTES

| Stage-3 Indicative Spec Notes |                                                                                                                                                                                                                                                                      |  |  |  |
|-------------------------------|----------------------------------------------------------------------------------------------------------------------------------------------------------------------------------------------------------------------------------------------------------------------|--|--|--|
| Key Value                     | Indicative Specification                                                                                                                                                                                                                                             |  |  |  |
| E10/106                       | Insulated Limecrete Floor System to<br>Structural Engineer's Spec. Nominally 150<br>compacted fill, geotextile, 150 Glapor foamed<br>glass insulation (to achieve U=0.2),<br>geotextile, 150 Limecrete slab with recycled<br>aggregate, 75 limecrete screed with UFH |  |  |  |

## - Exeter College Oxford

PROJECT:

Exeter College - The Library Renewed drawing: GA Sections AA / BB

| status:           | date:           | drawn: | checked:  |
|-------------------|-----------------|--------|-----------|
| Planning          | <b>29/01/21</b> | AA     | JF        |
| <sup>scale:</sup> | DRAWING NO:     | 2501   | revision: |
| 1 : 50 @ A1       | 098-Nex- PP-    |        | P1        |