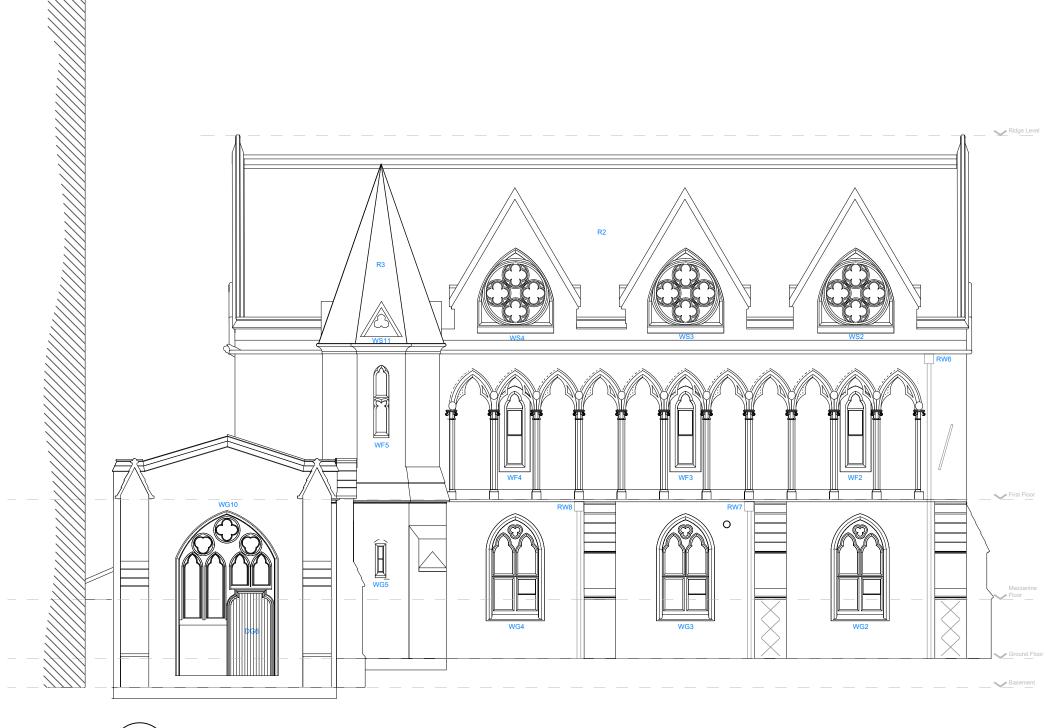

01 Existing North elevation of Main Library and Annexe

1201 / 1:100

0 1 5 Scale 1:100 m

| Notes                                                                                                                                                                                                                   | Drawing Status         |               |      |          |          |     |           |        |                 |                                                        |            |                                  |            |
|-------------------------------------------------------------------------------------------------------------------------------------------------------------------------------------------------------------------------|------------------------|---------------|------|----------|----------|-----|-----------|--------|-----------------|--------------------------------------------------------|------------|----------------------------------|------------|
| <ol> <li>Any dwg format drawing is to be read in conjunction with and at the scale of the accompanying pdf.</li> </ol>                                                                                                  | F Feasibility          |               |      |          |          |     |           |        |                 | Donald Insall Associates                               |            | 1 Haringt                        | rton Place |
| <ol> <li>Where colours other than black or grey are used, the drawing must be plotted in colour.</li> <li>For status 'C' (Construction) drawings all dimensions are to be checked on site by the contractor,</li> </ol> | S Sketch Design        |               |      |          |          |     |           |        |                 |                                                        |            | Bath                             | BA1 1HF    |
| scaling is for Local Authority purposes only.                                                                                                                                                                           | P Planning             | $\vdash$      |      |          |          |     |           | +      |                 | Chartered Architects and Historic Building Consultants |            | 1 Haringt<br>Bath<br>(+44) 01225 | 5 469 898  |
| Unless otherwise indicated, all dimensions are in millimeters.     All information on this drawing is to be read in conjunction with the relevant Donald Insall Associates.                                             | B Building Control     | -             |      |          |          |     | _         |        |                 |                                                        | bath@      | @insall-archite                  | acts.co.uk |
| specification and trade contractors' drawings and information by specialists.                                                                                                                                           | D Design Development . | $\rightarrow$ |      |          |          |     |           | +      |                 | Exeter College Library, Oxford                         |            |                                  |            |
| In the event of any discrepancy, please contact us immediately.     This drawing may contain survey information by others and is to be used solely for the purposes for                                                 | M Measurement          |               |      |          |          |     |           |        |                 | Exercit College Elbrary, Carera                        |            |                                  |            |
| which it was issued.                                                                                                                                                                                                    | T Tender               |               |      |          |          |     |           |        |                 |                                                        | Project    | No                               |            |
| <ol> <li>These are uncontrolled documents issued for information purposes only. If you have any queries regarding the drawings, please contact DIA immediately.</li> </ol>                                              | C Construction         |               |      |          |          |     |           |        |                 | Existing                                               | EXCO.01    | 12                               | 201        |
| <ol> <li>Please note DIA cannot be held responsible for any errors arising from changes made to an<br/>uncontrolled dwg file.</li> </ol>                                                                                | R Record               |               |      |          |          | 0   | 27.01.202 | 1 LSB  | - Initial Issue | North Elevation - Main Library & Annexe                | Scale (A3) | Status                           | Revision   |
| © 2019 DONALD INSALL ASSOCIATES LTD                                                                                                                                                                                     |                        | Rev           | Date | Dwn Auth | Revision | Rev | Date      | Dwn Au | uth Revision    |                                                        | 1: 100     | ۲                                | 1 0 1      |