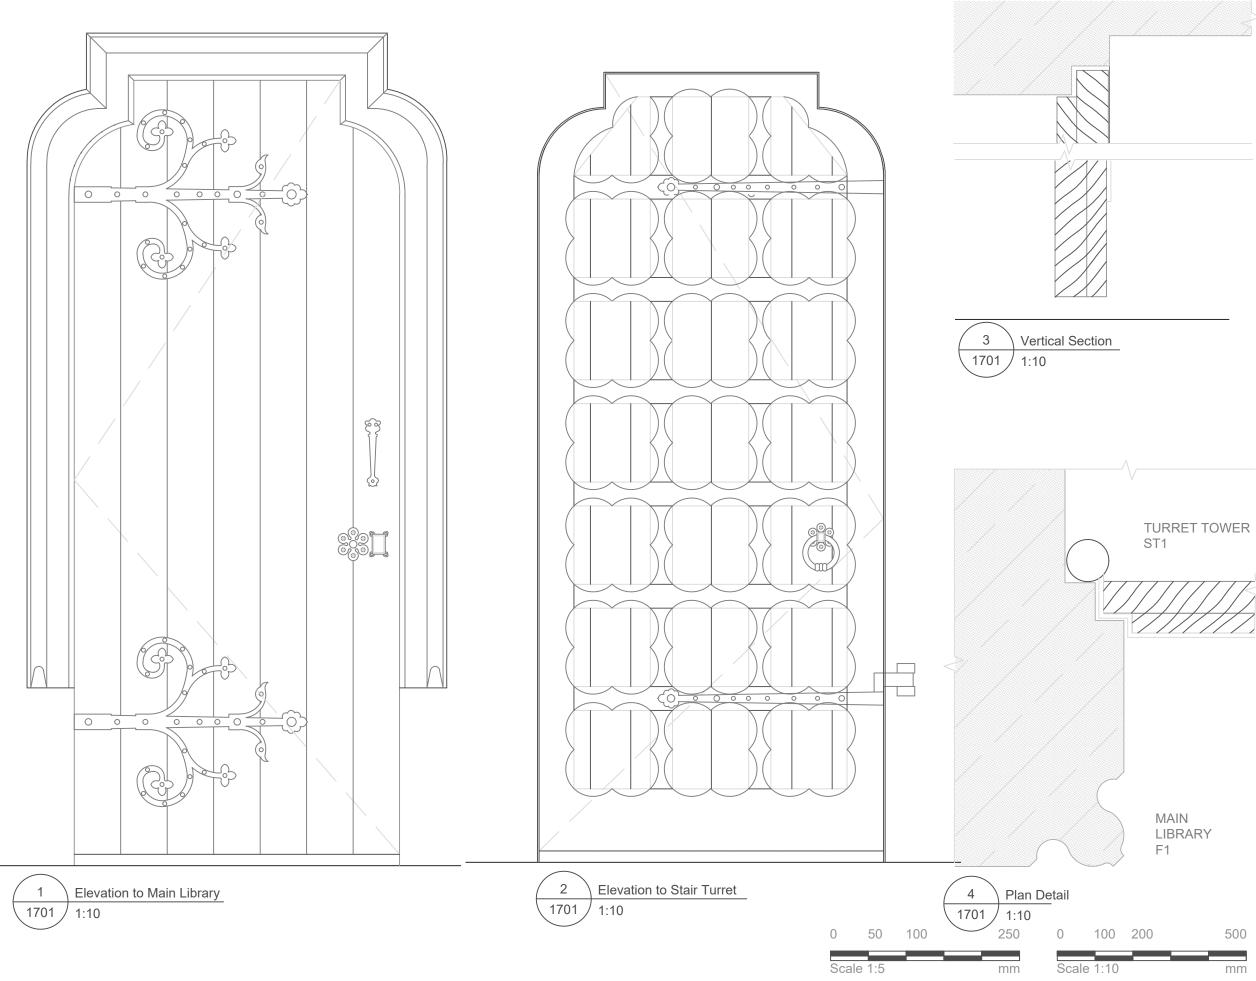

- Ites Any dwg format drawing is to be read in conjunction with and at the scale of the accompanying pdf. Where companying pdf. Where colours scher than black or grey are used, the drawing must be plotted in colour. For status C' (Construction) drawings all dimensions are to be checked on site by the contractor, scaling is for Local Authority purposes only. Unless otherwise indicated, all dimensions are in millimeters. All information on this drawing is to be read in conjunction with the relevant Donaid Insall Associates specification and trade contractors' drawings and information by specialists. In the event of any discrepancy, please contact us immediately. This drawing may contain survey information by others and is to be used solely for the purpose for which it was fused. The warry durines regarding the drawings, please contact DA immediately. Please note DA cannot be held responsible for any errors arising from changes made to an uncontrolled dwg file.
- © 2019 DONALD INSALL ASSOCIATES LTD