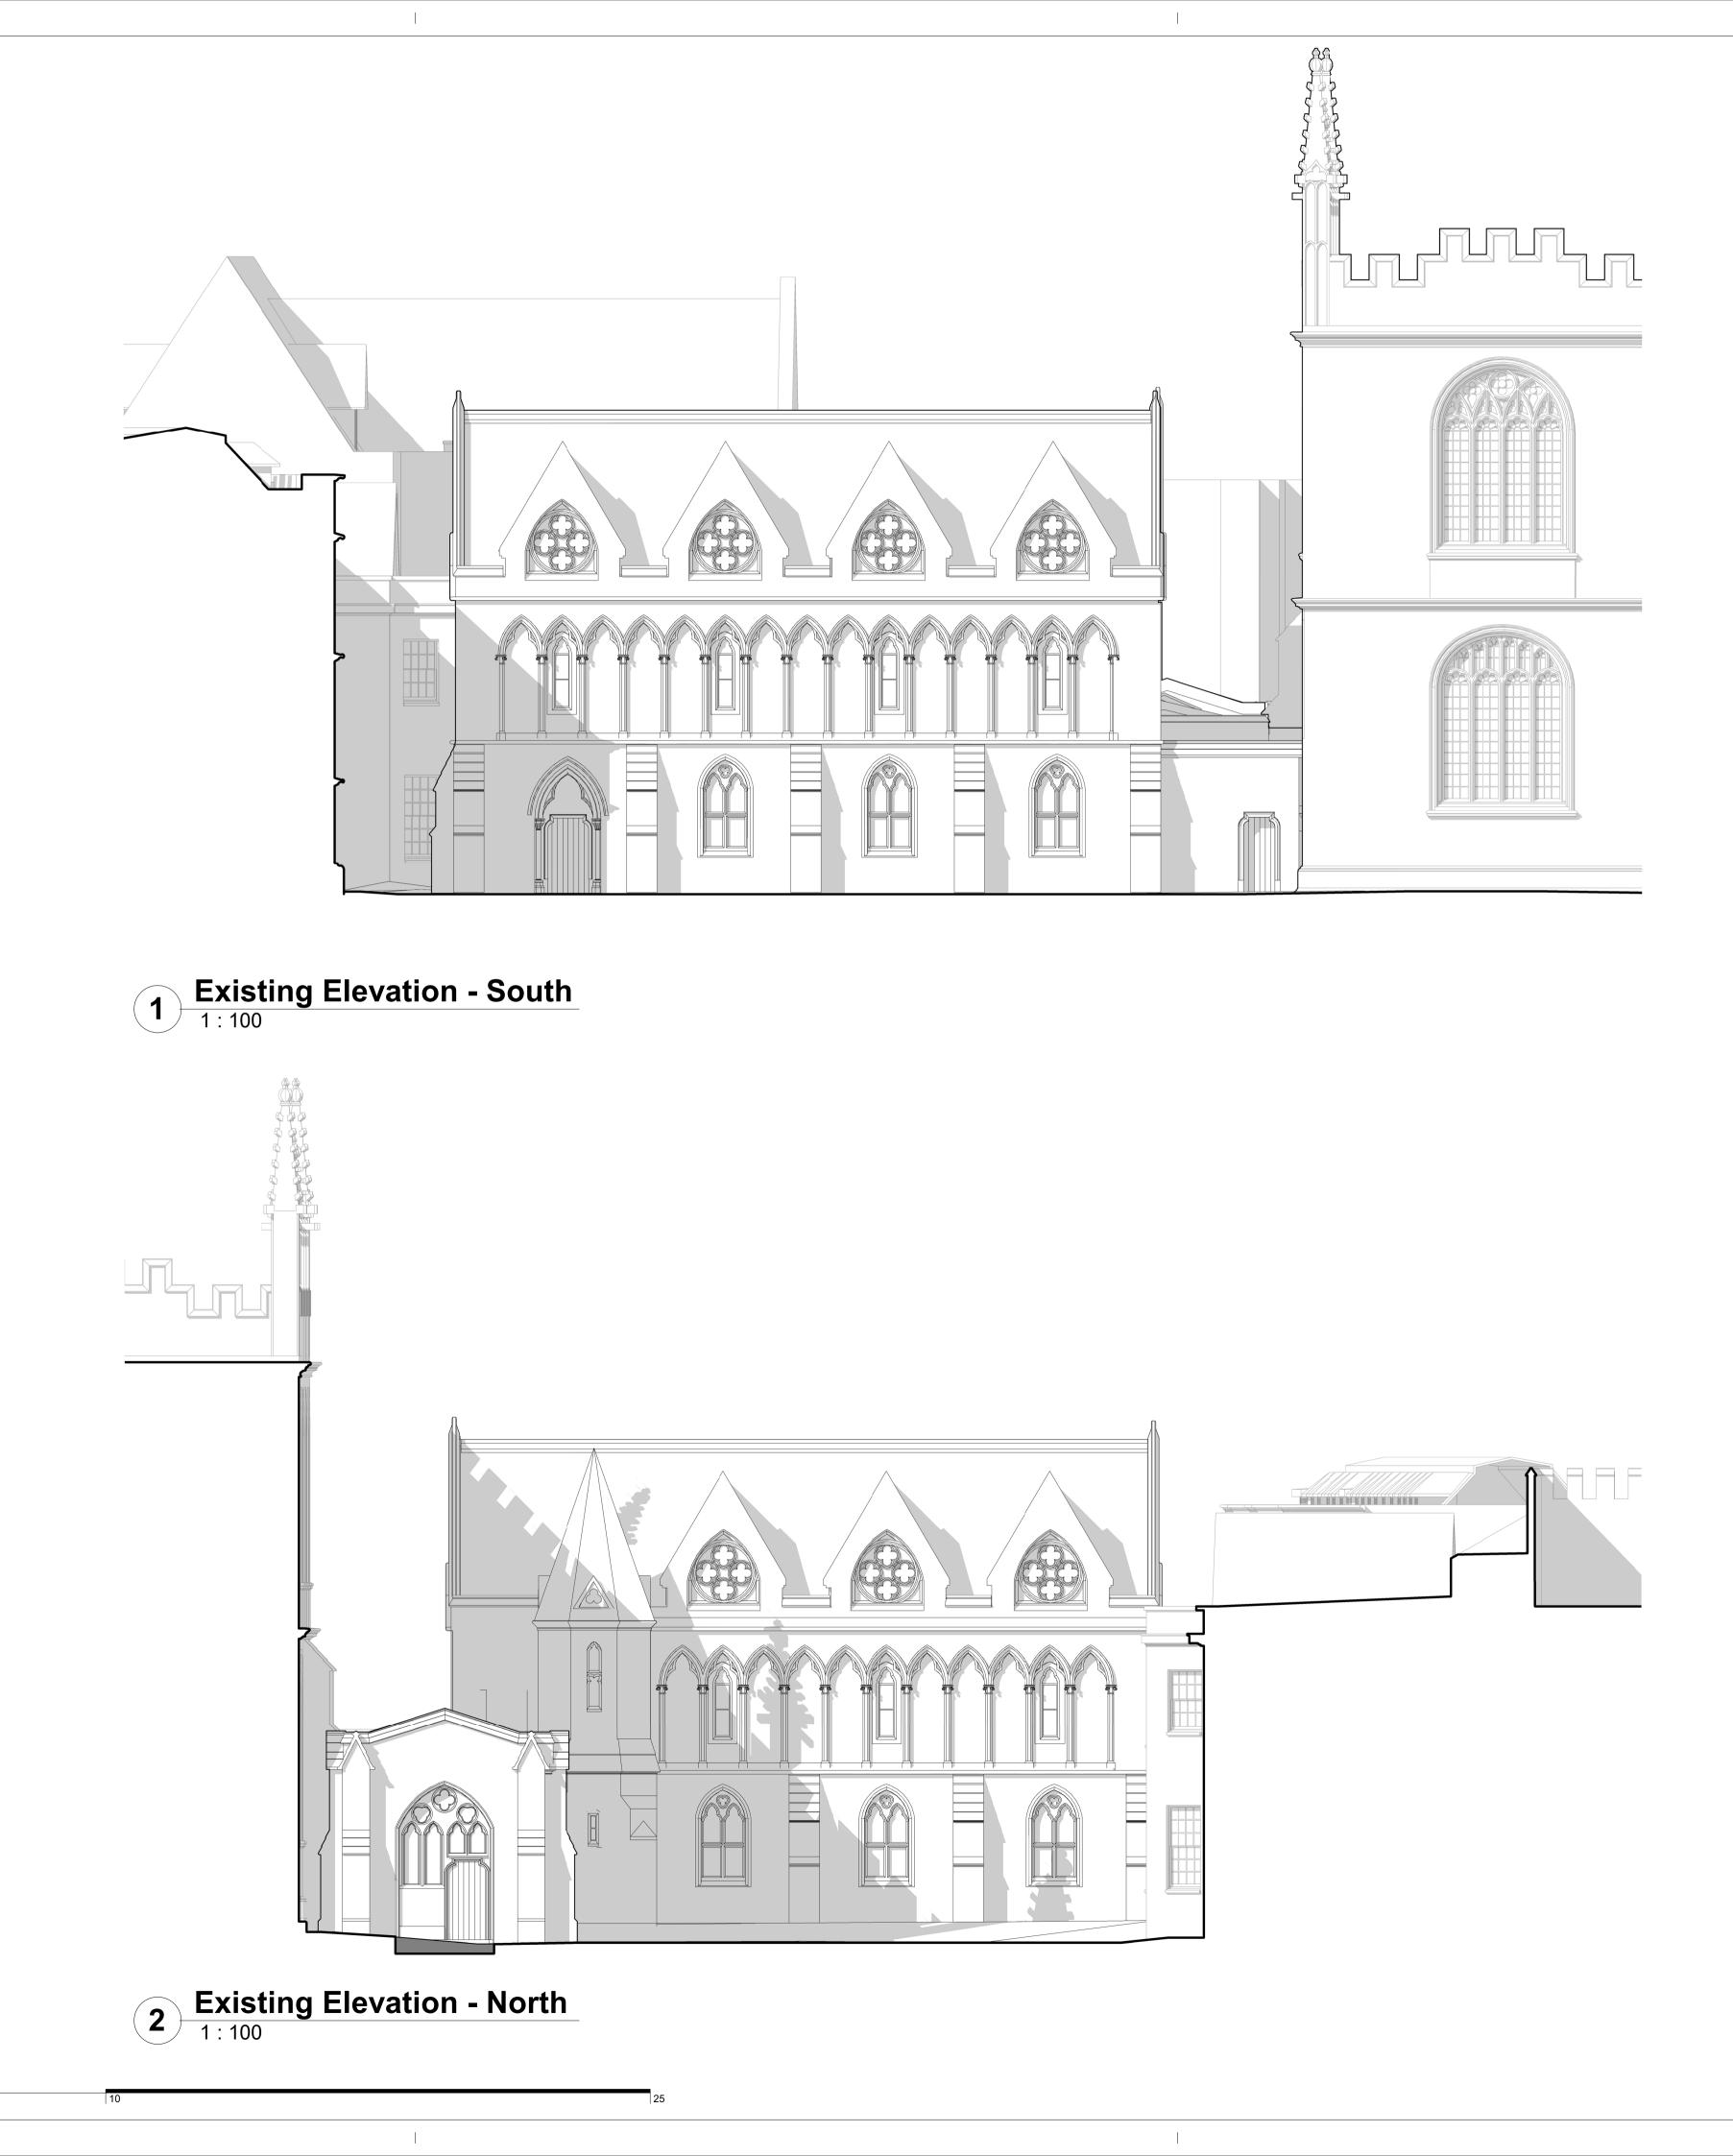

- Exeter College Oxford

date: **29/01/21** 

DRAWING NO:

098-Nex- PX-

DRAWN: CHECKED:

JF

P1

**REVISION:** 

JR

1601

PROJECT: Exeter College - The Library Renewed

DRAWING: Existing Elevation - South and North

STATUS:

SCALE:

Planning

1 : 100 @ A1