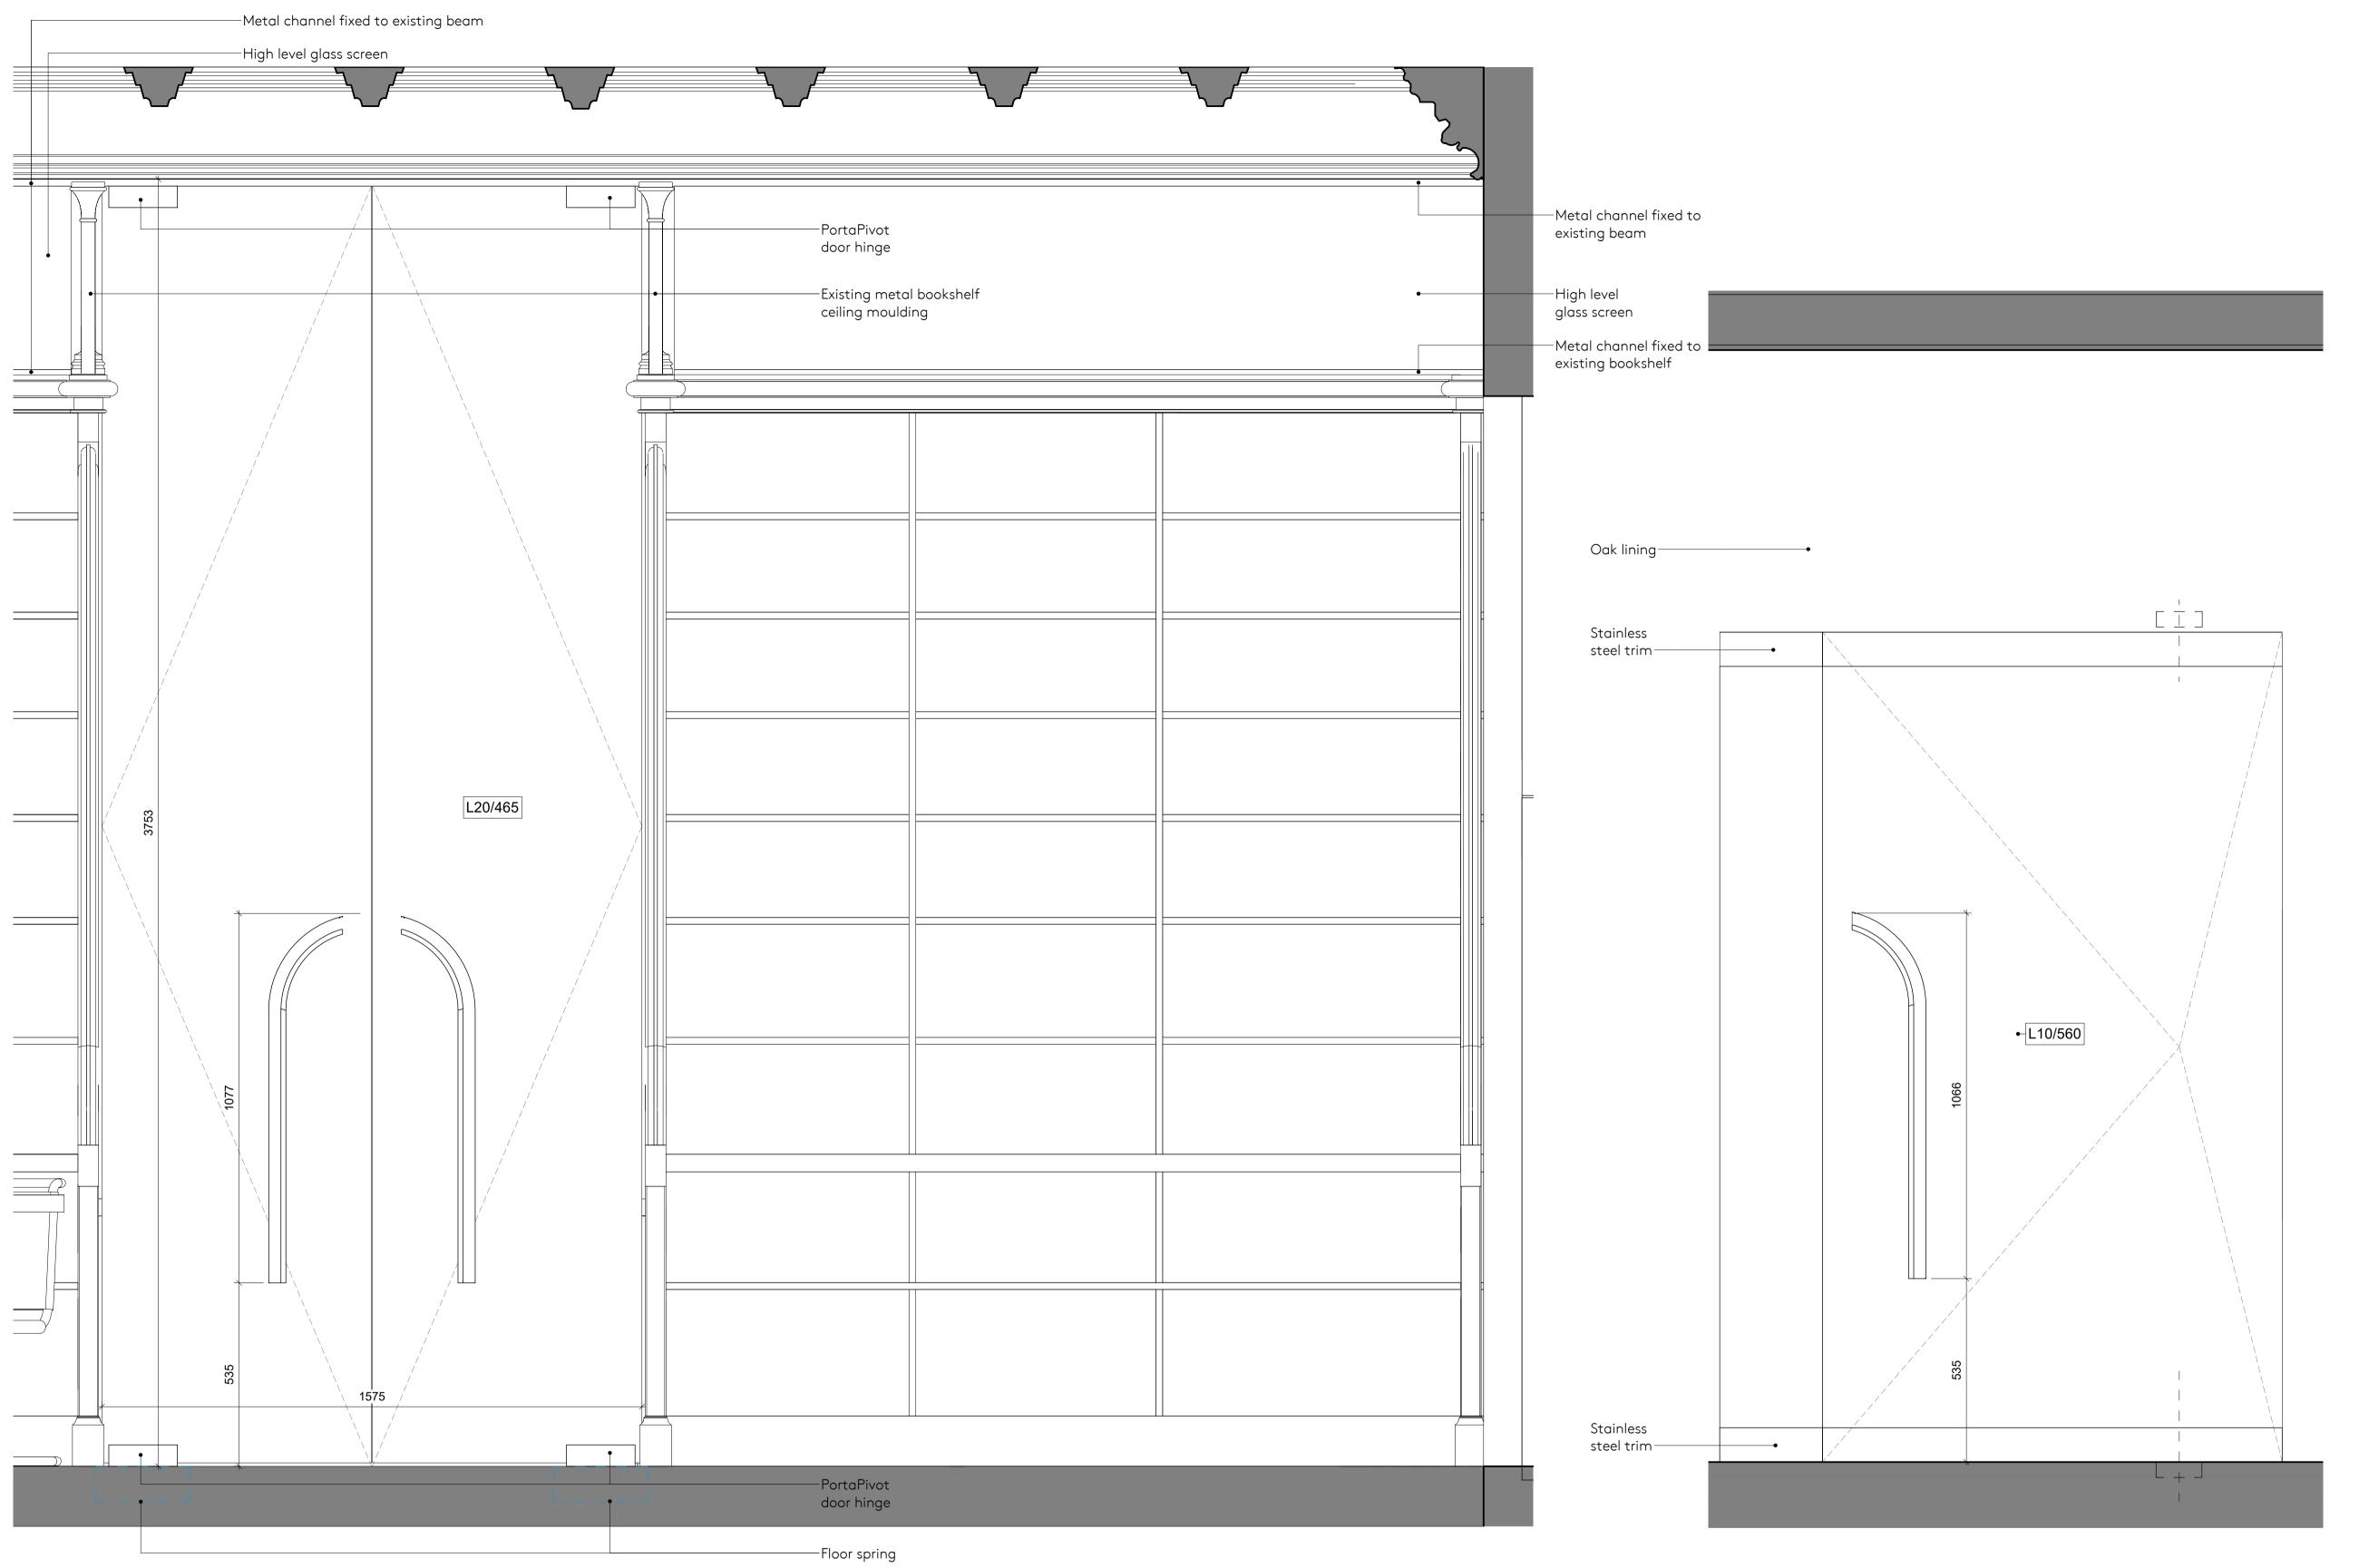

Main Library Internal Doors and high level screen

1:10

2 Link Block Interior Lobby Glass Pivot Door

NOTES

| Stage-3 Indicative Spec Notes |                                          |  |  |  |
|-------------------------------|------------------------------------------|--|--|--|
| Key Value                     | Indicative Specification                 |  |  |  |
|                               |                                          |  |  |  |
| 10/560                        | Steel Framed Glass Pivot door and screen |  |  |  |

Steel Framed Glass Pivot door and screen with bespoke oak handle and floor sprung operation L20/465 Frameless Glass double doors and screen.

Low Iron Glass. Floor box operation at base. Patch fitting hinges to door head. Bespoke pull handles. Screen over bookshelf with loose fit around joinery and ceiling to avoid alteration to building fabric. Bracket fixing to soffit and walls