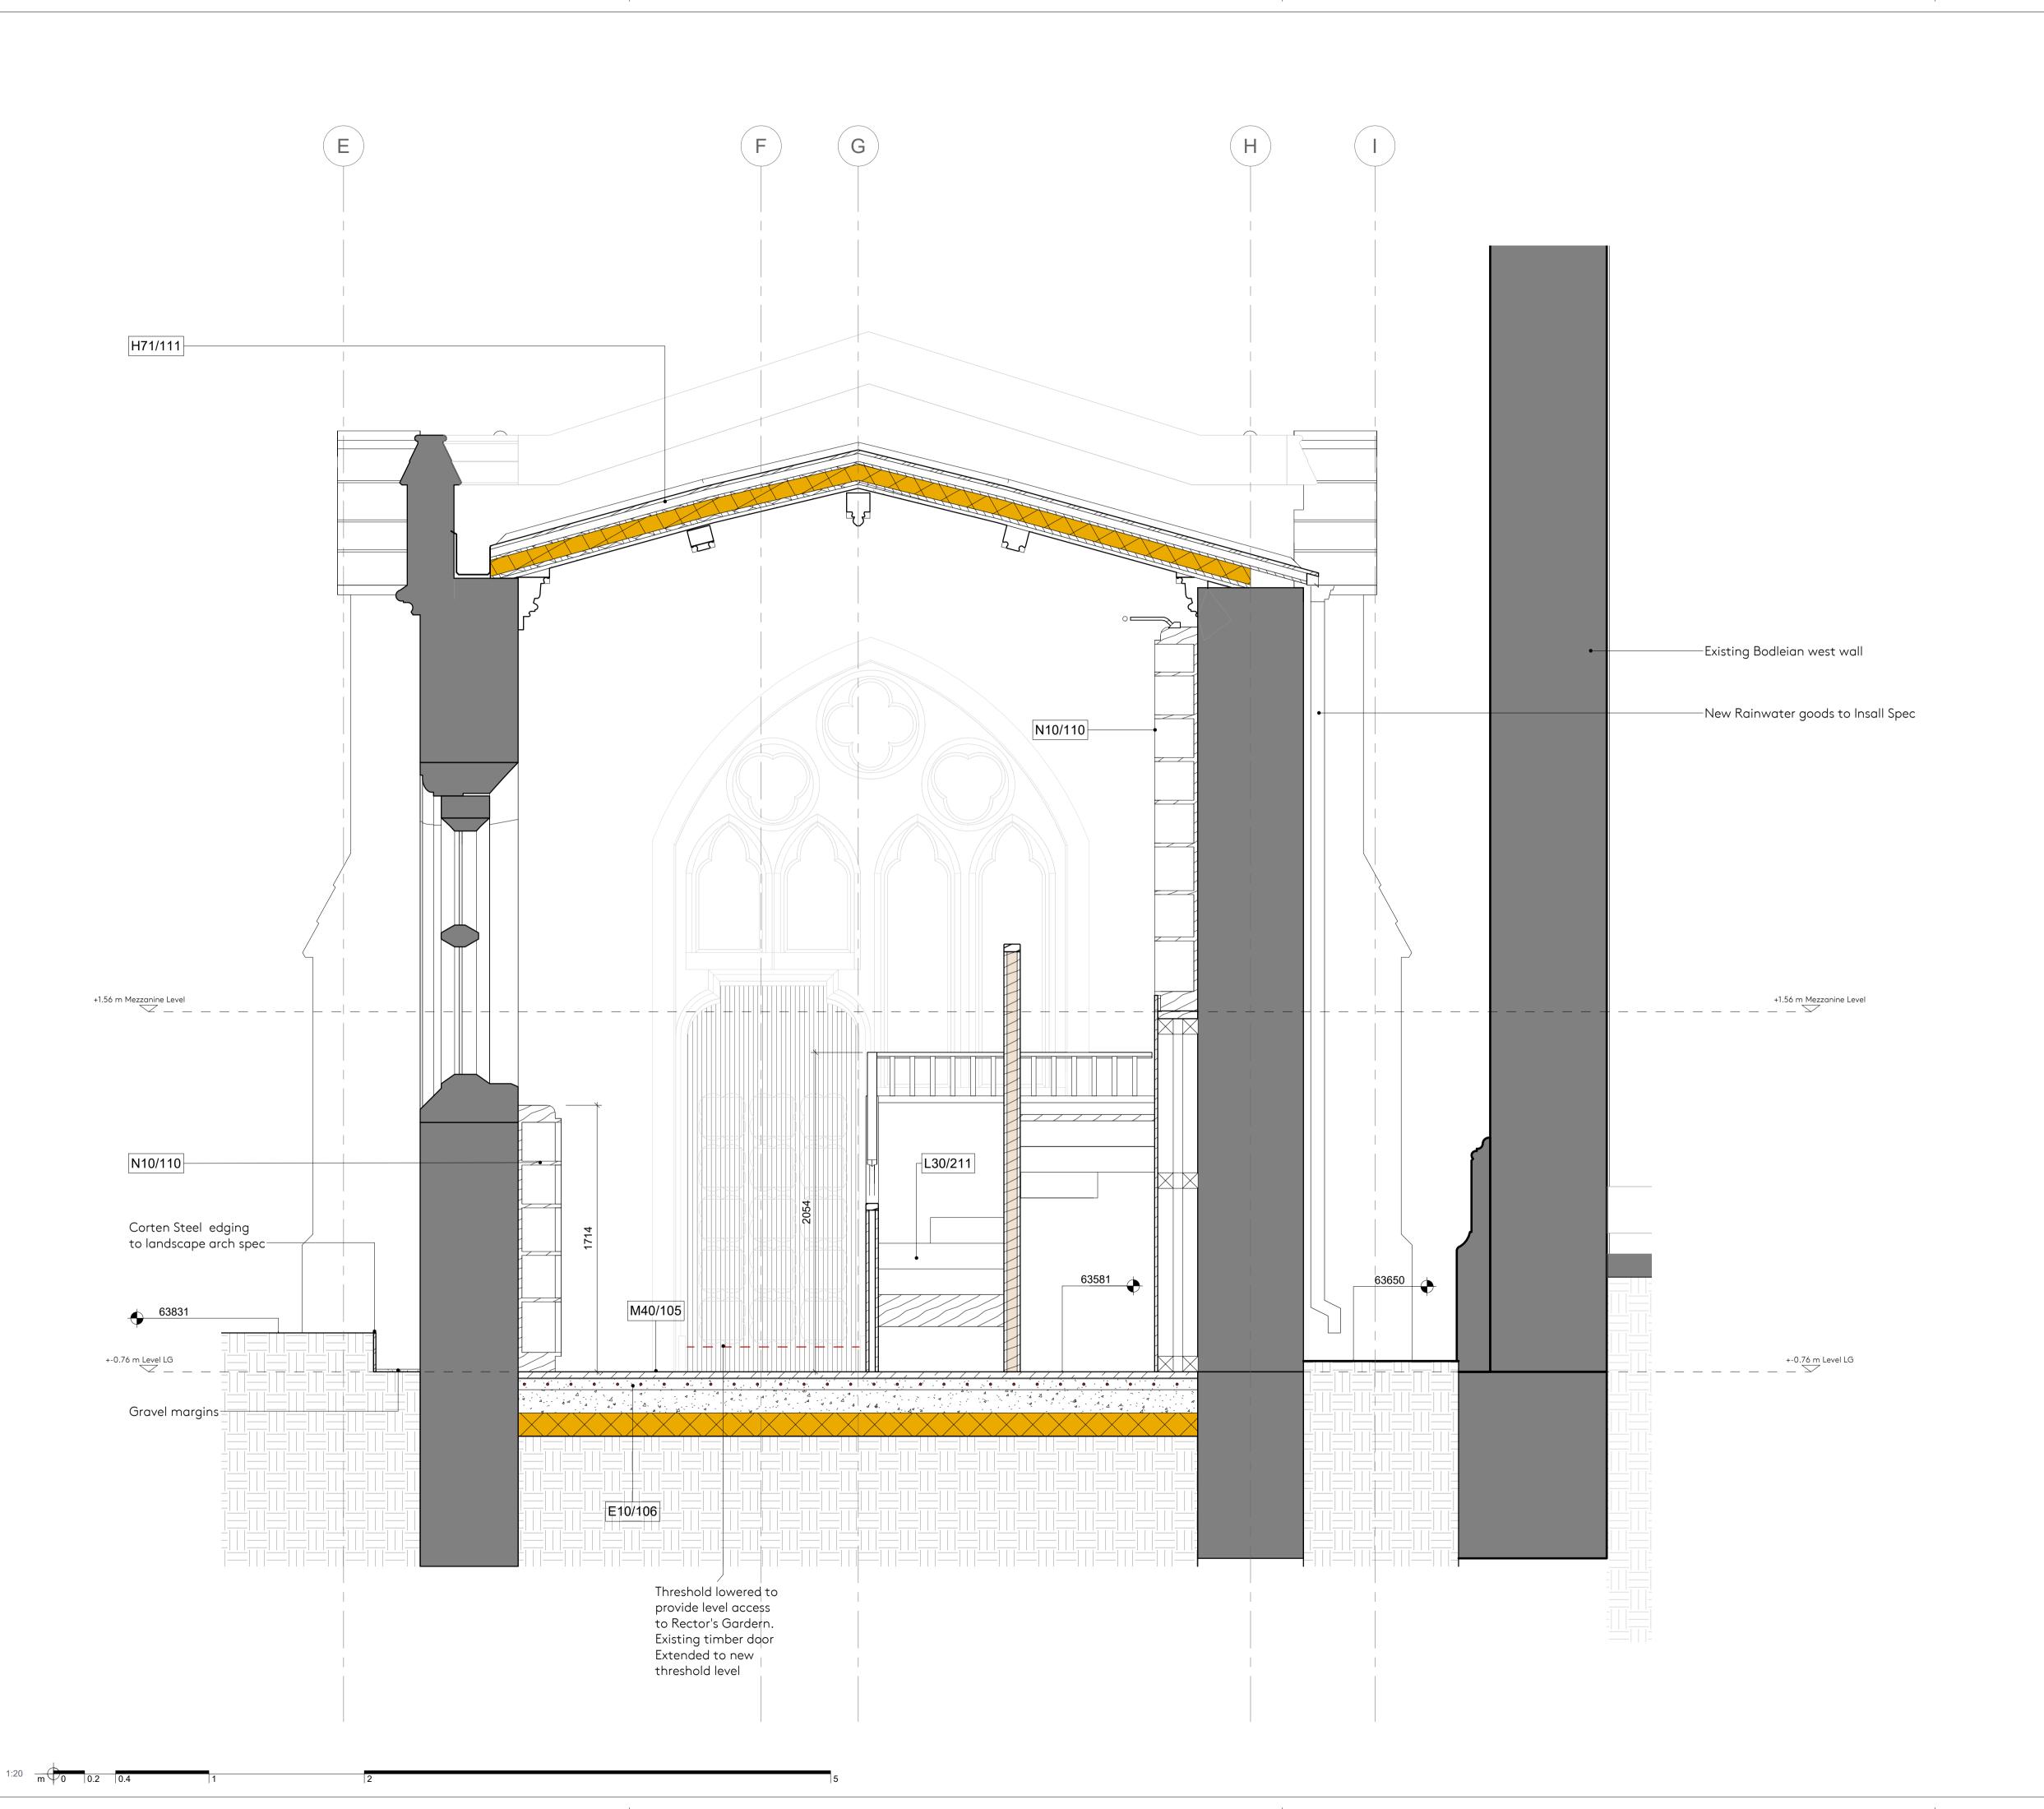

NOTES

|           | Stage-3 Indicative Spec Notes                                                                                                                                                                                                                         |  |  |
|-----------|-------------------------------------------------------------------------------------------------------------------------------------------------------------------------------------------------------------------------------------------------------|--|--|
| Key Value | Indicative Specification                                                                                                                                                                                                                              |  |  |
| E10/106   | Insulated Limecrete Floor System to Structural Engineer's Spec. Nominally 150 compacted fill, geotextile, 150 Glapor foamed glass insulation (to achieve U=0.2), geotextile, 150 Limecrete slab with recycled aggregate, 75 limecrete screed with UFH |  |  |
| H71/111   | Rolled Lead roofing on warm roof deck with ventilted cavity to Insall spec                                                                                                                                                                            |  |  |
| L30/211   | Solid Oak Curved Half Turn Stair with Closed Box Treads                                                                                                                                                                                               |  |  |
| M40/105   | Bidwell Clipsham Limestone Interior Flooring. Honed finish nom. 40mm tk                                                                                                                                                                               |  |  |
| N10/110   | Purpose Made Joinery - Bookshelves. Solid<br>European Oak / Oak Veneered plywood mix -<br>24mm ply core with solid oak lipping and oak<br>veneer. Intermediate shelving on acid<br>blackened tonk strips. 10% Lacquered finish                        |  |  |

## SCHEDULE REFERENCES