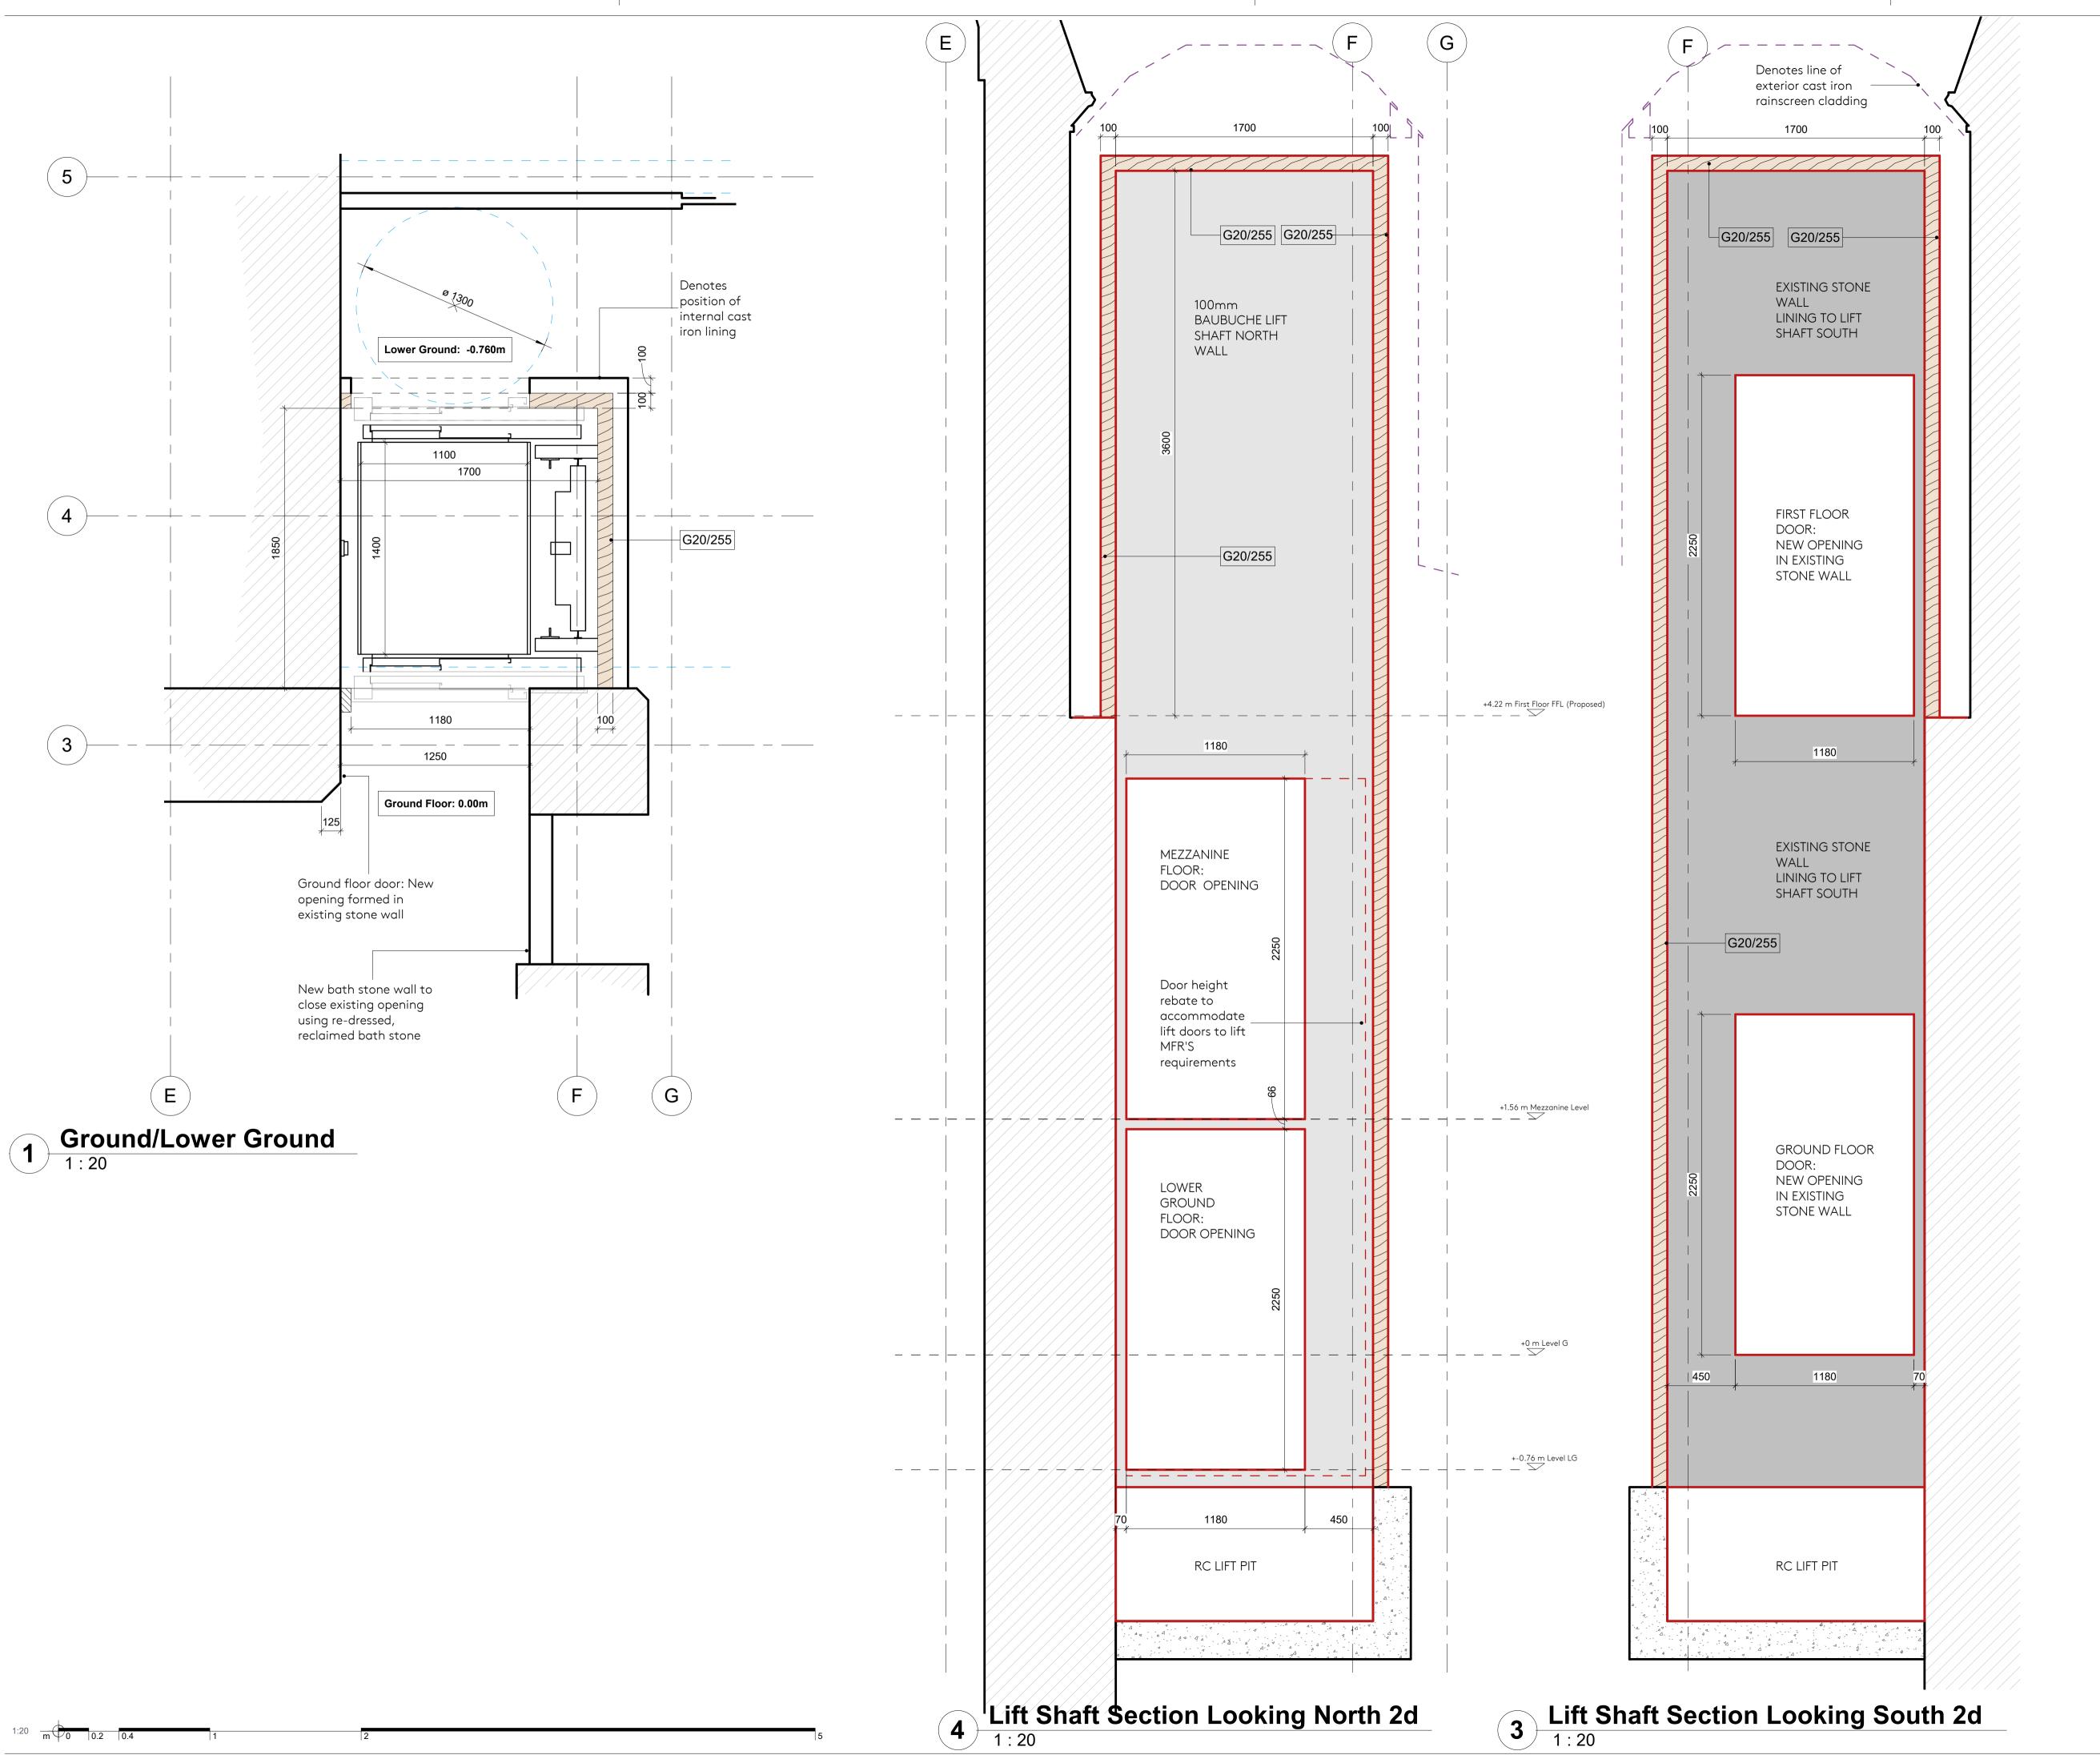

NOTES

Key Value

THERMAL INSULATION AND CAST IRON CLADDING OMITTED FOR CLARITY

Stage-3 Indicative Spec Notes Indicative Specification

100mm tk Pollmeier Baubuche Laminated Beech Structural Panel

## Exeter College Oxford Turl Street, Oxford, OX1 3DP

Exeter College - The Library Renewed

DRAWING:
Baubuche Lift Shaft Geometry

| status:     | DATE:        | drawn: | checked:  |
|-------------|--------------|--------|-----------|
| Planning    | 29/01/21     | JF     | JF        |
| scale:      | DRAWING NO:  | 3395   | revision: |
| 1 : 20 @ A1 | 098-Nex- PP- |        | P1        |