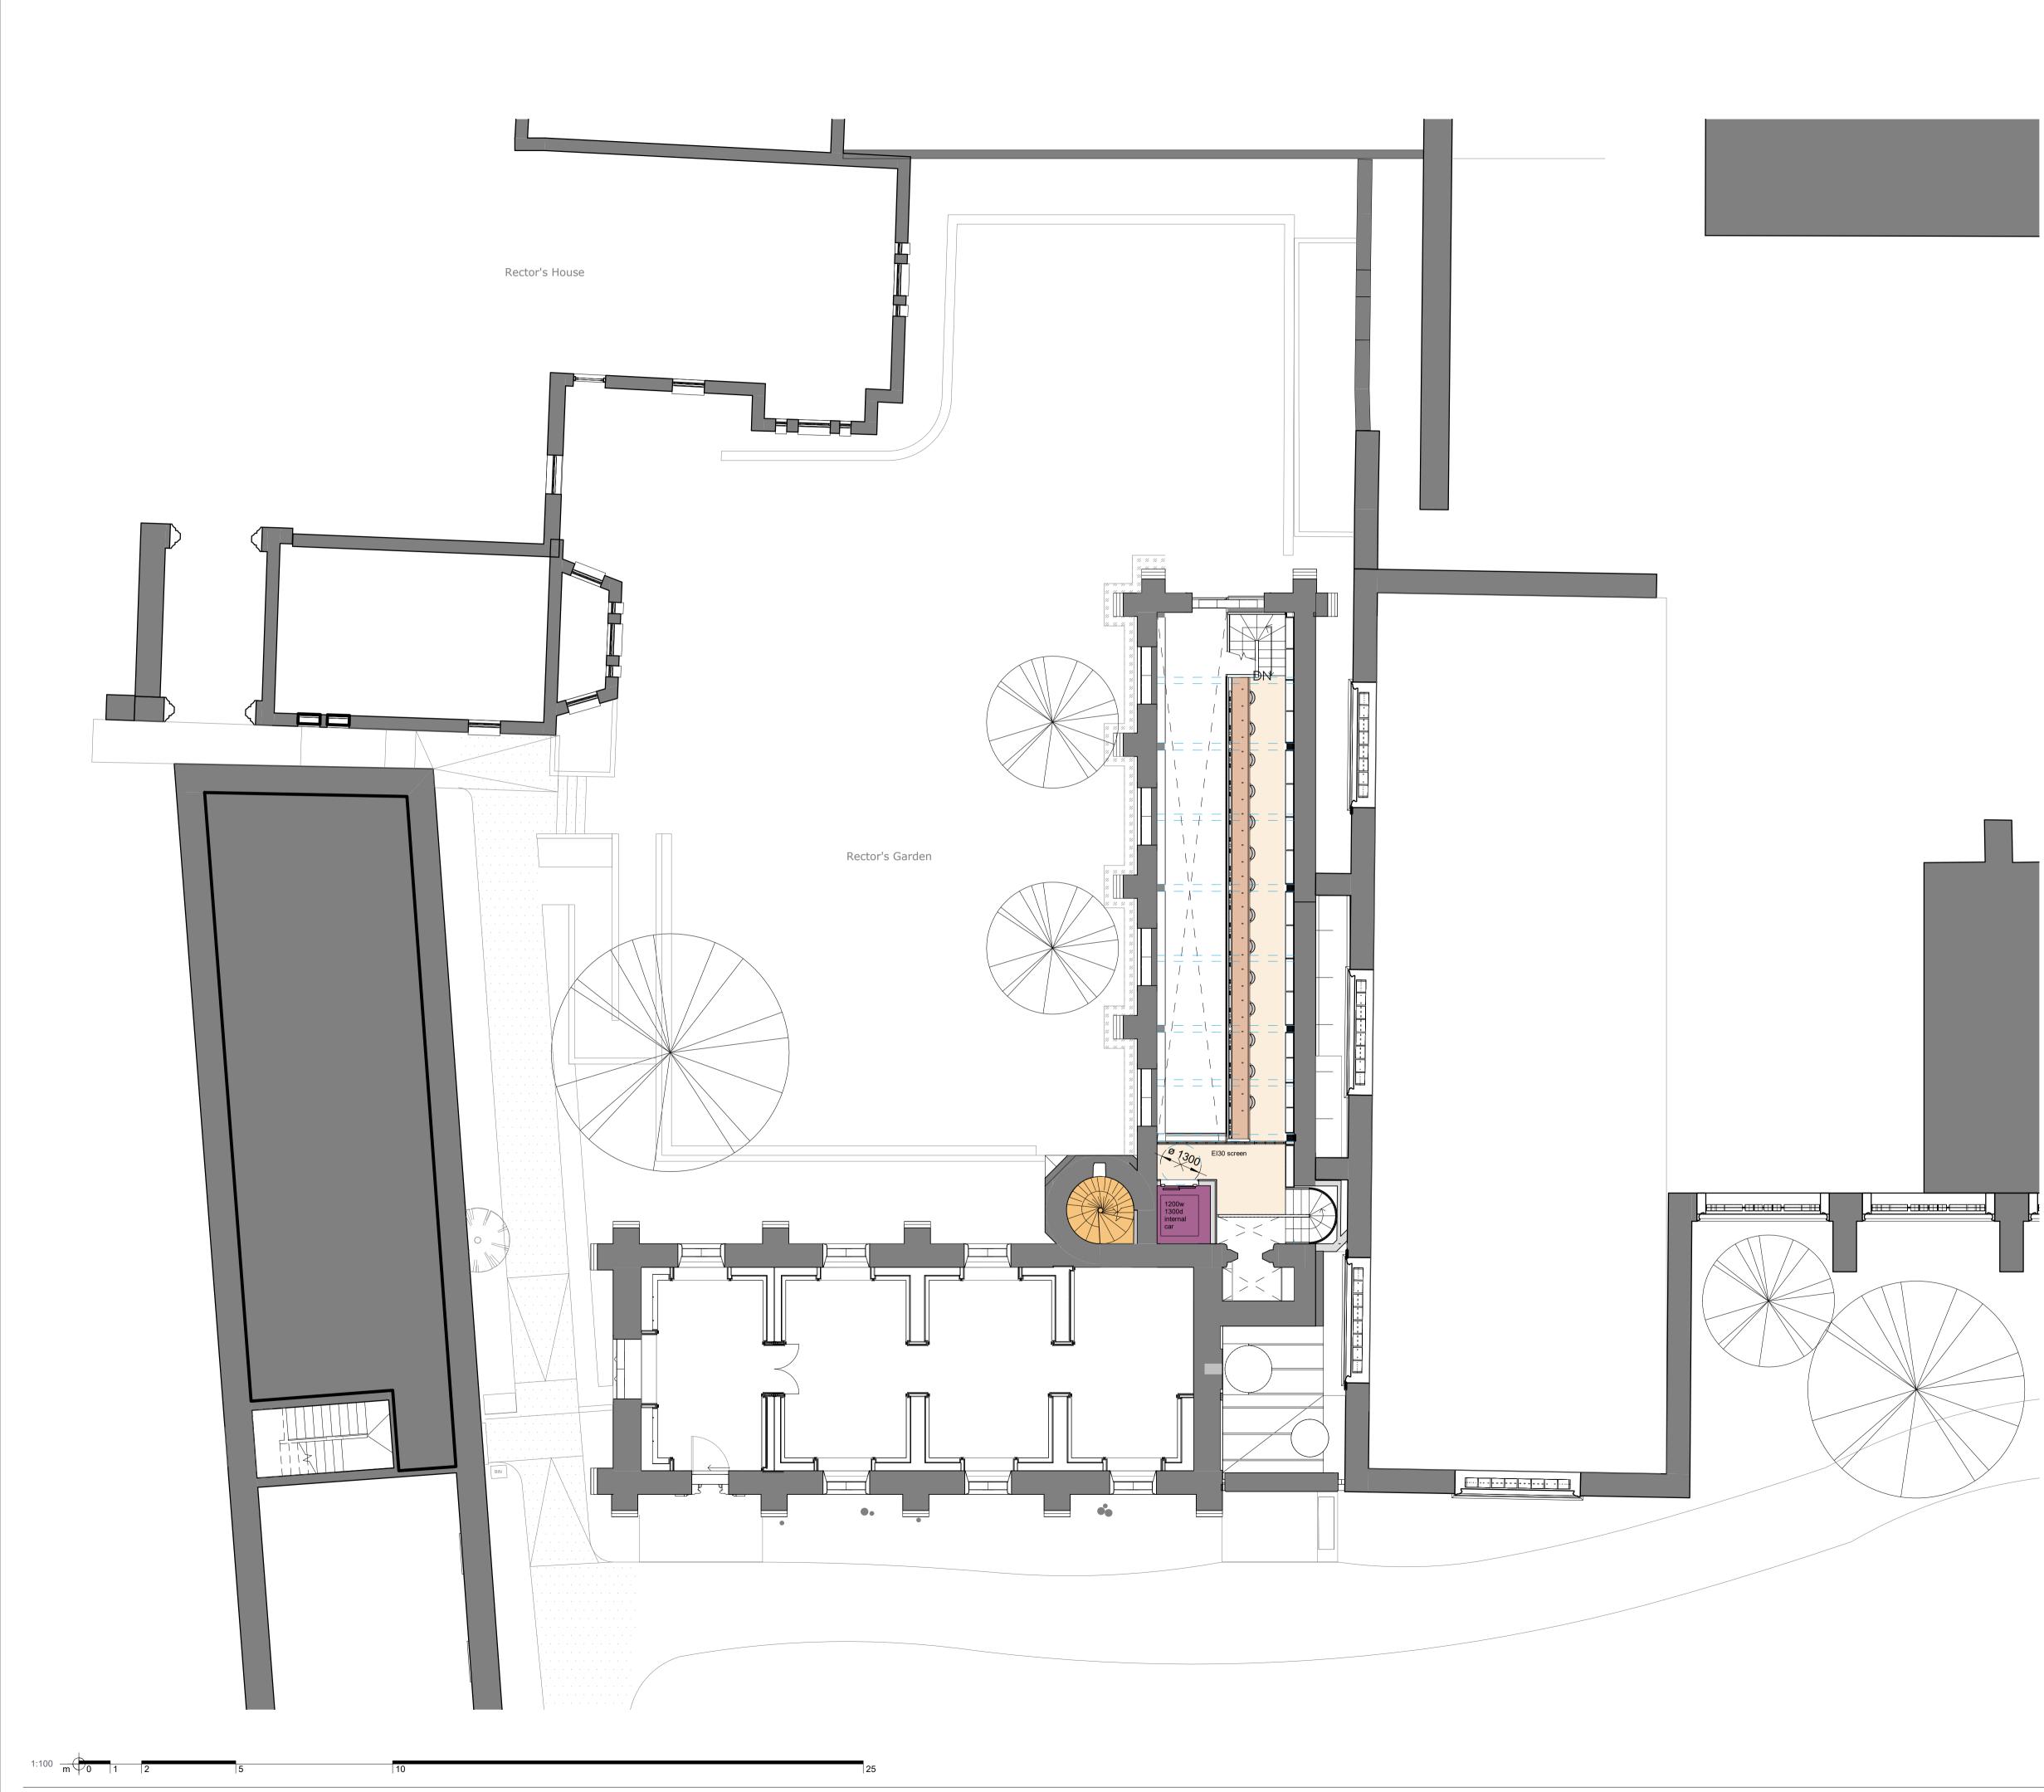

PROJECT: Exeter College - The Library Renewed

DRAWING: GA Plan - Mezzanine - PROPOSED - PLAN CUT AT +3058 (mz + 1500)

status: Planning scale: 1 : 100 @ A1

date: 29/01/21 DRAWING NO: 098-Nex- PP-

DRAWN: CHECKED: JF JF 2002 P1