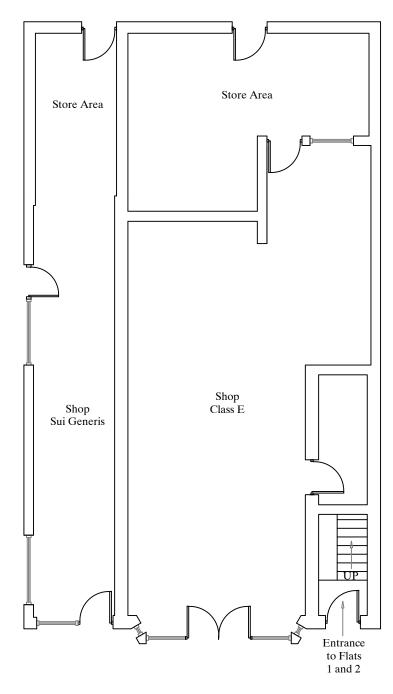

Existing Ground Floor Plan

Existing First Floor Plan

| $\dot{\mathbf{z}}$                                                                       |
|------------------------------------------------------------------------------------------|
| · · · · · · · · · · · · · · · · · · ·                                                    |
|                                                                                          |
| 0 0.5 1 2 3 4 5                                                                          |
| Scale in Metres                                                                          |
| ALL MEASUREMENTS TO BE CHECKED ON SITE                                                   |
| Site:                                                                                    |
| Mr Humayon Rehman<br>435 Cowley Road                                                     |
| Oxford                                                                                   |
| OX4 2DL                                                                                  |
| Drawn: POPE INGRAM ASSOCIATES                                                            |
| DFAWN: POPE INGRAM ASSOCIATES<br>BUILDING DESIGN                                         |
| SERVICES AND MANAGEMENT                                                                  |
| 4c Pimpernel Close<br>Oxford OX4 70P                                                     |
| Tel: 07825 955455                                                                        |
| © THIS DRAWING IS THE PROPERTY OF POPE INGRAM<br>ASSOCIATES BUILDING DESIGN SERVICES AND |
| MANAGEMENT. IT MUST NOT BE REPRODUCED                                                    |
| EITHER WHOLLY OR IN PART. ALL RIGHTS IN<br>RESPECT TO PATENTS, DESIGNS AND COPYRIGHTS    |
| ARE RESERVED.                                                                            |
| DO NOT SCALE FROM THIS DRAWING Drawn By: S.INGRAM Date: 09/02/2021                       |
|                                                                                          |
| Sheet: 1A Rev: A                                                                         |
| Scale: 1:100                                                                             |
| Reference No: 3774Cowl                                                                   |
|                                                                                          |
| Alterations to Roof and External Walls to Create                                         |