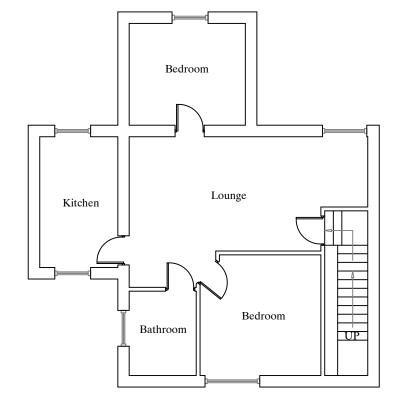

Existing Ground Floor Plan

Existing First Floor Plan

| $\dot{\mathbf{z}}$                                                                       |
|------------------------------------------------------------------------------------------|
| · · · · · · · · · · · · · · · · · · ·                                                    |
|                                                                                          |
| 0 0.5 1 2 3 4 5                                                                          |
| Scale in Metres                                                                          |
| ALL MEASUREMENTS TO BE CHECKED ON SITE                                                   |
| Site:                                                                                    |
| Mr Humayon Rehman<br>435 Cowley Road                                                     |
| Oxford                                                                                   |
| OX4 2DL                                                                                  |
| Drawn: POPE INGRAM ASSOCIATES                                                            |
| DFAWN: POPE INGRAM ASSOCIATES<br>BUILDING DESIGN                                         |
| SERVICES AND MANAGEMENT                                                                  |
| 4c Pimpernel Close<br>Oxford OX4 70P                                                     |
| Tel: 07825 955455                                                                        |
| © THIS DRAWING IS THE PROPERTY OF POPE INGRAM<br>ASSOCIATES BUILDING DESIGN SERVICES AND |
| MANAGEMENT. IT MUST NOT BE REPRODUCED                                                    |
| EITHER WHOLLY OR IN PART. ALL RIGHTS IN<br>RESPECT TO PATENTS, DESIGNS AND COPYRIGHTS    |
| ARE RESERVED.                                                                            |
| DO NOT SCALE FROM THIS DRAWING Drawn By: S.INGRAM Date: 09/02/2021                       |
|                                                                                          |
| Sheet: 1A Rev: A                                                                         |
| Scale: 1:100                                                                             |
| Reference No: 3774Cowl                                                                   |
|                                                                                          |
| Alterations to Roof and External Walls to Create                                         |