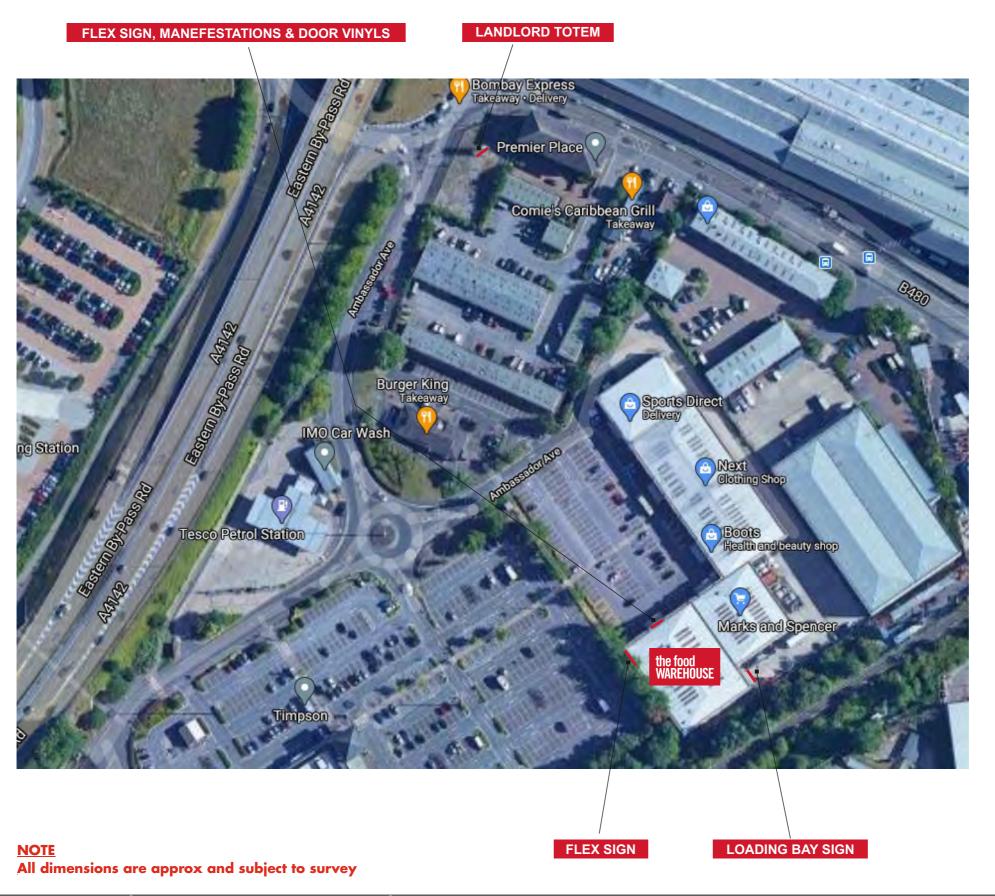

Copyright: Client: Job Number & Site: Date: Office: Scale: Notes: RAL COLOUR REF: COLOUR REF: PANTONE WING SHOWN FOR VISUAL PURPOSES ONLY. ACTUAL SIGNAGE CONSTRUCTION (MANUFACTURE, MATERIAL & TECHNIQUES) MAY DIFFER TO THOSE SHOWN & ARE SUBJECT TO FINAL SITE CONDITIONS BLAZE STANDARD PAINT FINISH IS **60% SPM GLOSS.** CLIENT TO ADVISE PRIOR TO APPROVAL IF ANY SPECIAL FINISHES ARE REQUIRED Unit 3-4 Arden Park, Arden Road, Frankley, Birmingham, B45 0JA. 132198 the food Warehouse Blaze 3020 08/02/21 NTS T +44 (0) 121 4577715 F +44 (0) 121 4539355 7015 THE COPYRIGHT OF THIS DRAWING IS O WNED BY BLAZE SIGNS LIMITED AND IS NOT TO BE DISCLOSED TO OTHER PERSONS OR TO BE USED FOR MANUFACTURING PURPOSES WITHOUT PERMISSION. **OXFORD** Page 1/9 www.blazesigns.co.uk