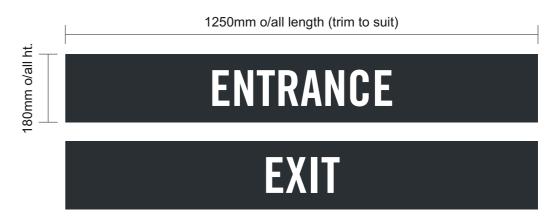

## MANIFESTATIONS & DOOR VINYLS







## 2-OFF of each required

Notes:

## **Specification**

Digitally printed graphics onto MD5 self adhesive vinyl overlaid in gloss laminate applied either side of glazing in doors approx 850mm FFFL to underside of vinyl.

Office:

RAWING SHOWN FOR VISUAL PURPOSES ONLY. ACTUAL SIGNAGE CONSTRUCTION (MANUFACTURE, MATERIALS & TECHNIQUES) MAY DIFFER TO THOSE SHOWN & ARE SUBJECT TO FINAL SITE CONDITIONS BLAZE STANDARD PAINT FINISH IS **60% SDM G1053** CLIENT TO ADVISE PRIOR TO APPROVAL IF ANY SPECIAL FINISHES ARE REQUIRED

THE COPYRIGHT OF THIS DRAWING IS O WINED BY BLAZE SIGNS LIMITED
AND IS NOT TO BE DISCLOSED TO OTHER PERSONS OR TO BE USED FOR
MANUFACTURING PURPOSES WITHOUT PERMISSION.

Copyright:



Client:

132198 OXFORD

Job Number & Site: Date:

08/02/21 1:10

Scale:

COLOUR REF: RAL CO