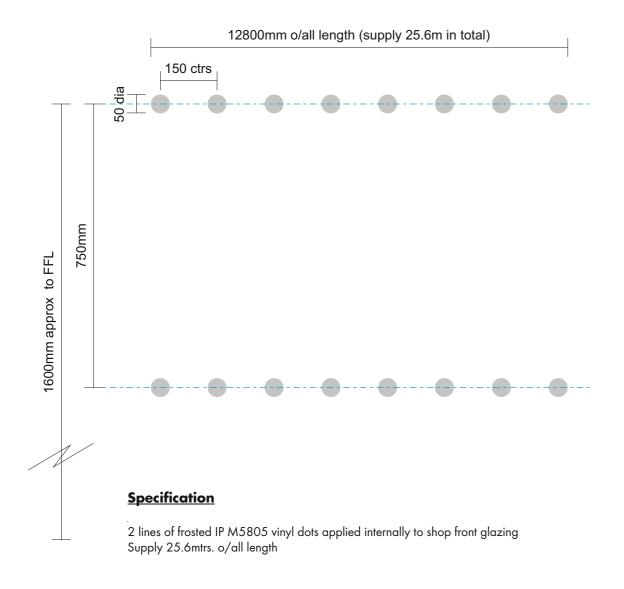

## **Specification**

Digitally printed graphics onto MD5 self adhesive vinyl overlaid in gloss laminate applied either side of glazing in doors approx 850mm FFFL to underside of vinyl.

Office:

RAWING SHOWN FOR VISUAL PURPOSES ONLY. ACTUAL SIGNAGE CONSTRUCTION (MANUFACTURE, MATERIALS & TECHNIQUES) MAY DIFFER TO THOSE SHOWN & ARE SUBJECT TO FINAL SITE CONDITIONS BLAZE STANDARD PAINT FINISH IS **60% SDM G1053** CLIENT TO ADVISE PRIOR TO APPROVAL IF ANY SPECIAL FINISHES ARE REQUIRED