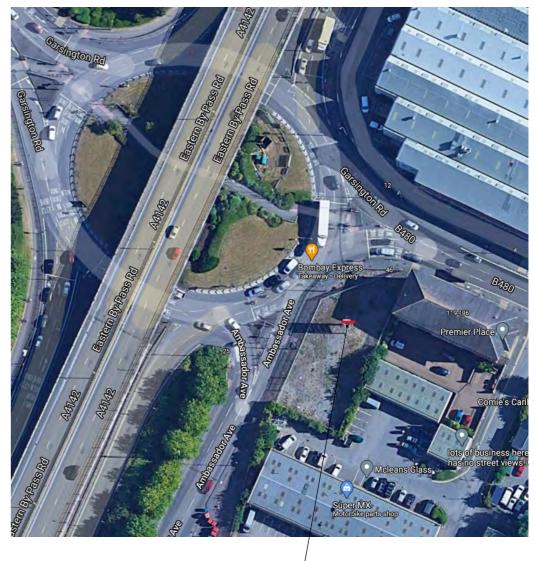

## **NOTE**

Totem is on a separate piece of land which is gated and locked. Landlord to provide access for survey and installation. Totem off mains roundabout as per diagram.

| Office: |                                                                                                                                              | Copyright:                                                                                                                                                                                                                                                                                                                                                                                                                                                                                          | Client:               | Job Number & Site: | Date:    | Scale:    | Notes       |
|---------|----------------------------------------------------------------------------------------------------------------------------------------------|-----------------------------------------------------------------------------------------------------------------------------------------------------------------------------------------------------------------------------------------------------------------------------------------------------------------------------------------------------------------------------------------------------------------------------------------------------------------------------------------------------|-----------------------|--------------------|----------|-----------|-------------|
| Blaze   | Unit 3-4 Arden Park, Arden Road,<br>Frankley, Birmingham, B45 0JA.<br>T +44 (0) 121 4577715<br>F +44 (0) 121 4539355<br>www.blazesigns.co.uk | DRAWING SHOWN FOR VISUAL PURPOSES ONLY. ACTUAL SIGNAGE CONSTRUCTION (MANUFACTURE, MATERIALS<br>& TECHNIQUES) MAY DIFFER TO THOSE SHOWN & ARE SUBJECT TO FINAL SITE CONDITIONS<br>BLAZE STANDADAP PAINT FINISH IS <b>60% SEM (GLOSS,</b><br>CLIENT TO ADVISE PRIOR TO APPROVAL IF ANY SPECIAL FINISHES ARE REQUIRED<br>THE COPYRICHT OF THIS DRAWING IS O WINED BY BLAZE SIGNS LIMITED<br>AND IS NOT TO BE DISCLOSED TO OTHER PERSONS OR TO BE USED FOR<br>MANUFACTURING PURPOSES WITHOUT FEMISSION. | the food<br>WAREHOUSE | 132198<br>OXFORD   | 08/02/21 | 1:10 @ A3 | <u>COLO</u> |