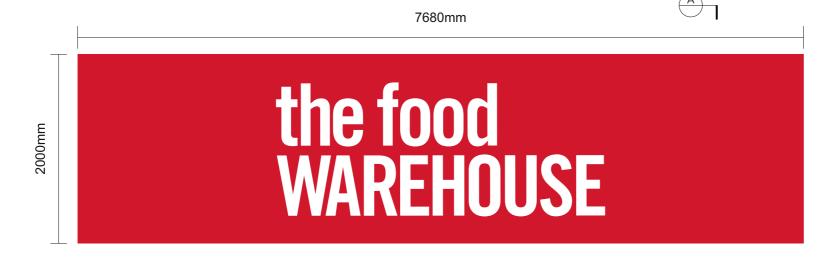

## **Specification**

1-OFF Extruded Econoflex aluminium box, powder coated red RAL 3020 30-40% matt finish.

Back panel manufactured from stucco (not sprayed) as not visible from behind.

Vinyl decorated PVC flex skin stretched over face having red background face applied in 3M 3630-33 vinyl with text weeded out to show thru white skin.