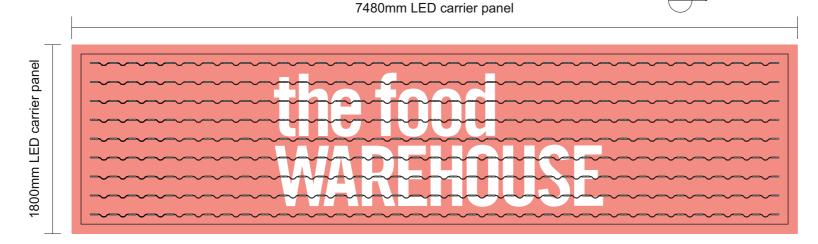

Signcase fully illuminated via GE tetra powermax 4100 colour temperature LED's (5 mods per metre) mounted onto a 3mm thk. white dibond carrier panel.

## **Section A-A**

Scale 1:10

LED layout is visual only
LED's required = 37 wide x 9 high
= 333 modules total

Office: Copyright: **Client:** Job Number & Site: Date: Scale: **Notes:** COLOUR REF: PANTONE COLOUR REF: RAL ING SHOWN FOR VISUAL PURPOSES ONLY, ACTUAL SIGNAGE CONSTRUCTION (MANUFACTURE, MATERIA & TECHNIQUES) MAY DIFFER TO THOSE SHOWN & ARE SUBJECT TO FINAL SITE CONDITIONS Unit 3-4 Arden Park, Arden Road 132198 the food 3020 BLAZE STANDARD PAINT FINISH IS 60% SEMI GLOSS. 08/02/21 1:40 @ A3 CLIENT TO ADVISE PRIOR TO APPROVAL IF ANY SPECIAL FINISHES ARE REQUIRED T +44 (0) 121 4577715 WAREHOUSE 7015 THE COPYRIGHT OF THIS DRAWING IS O WNED BY BLAZE SIGNS LIMITED AND IS NOT TO BE DISCLOSED TO OTHER PERSONS OR TO BE USED FOR MANUFACTURING PURPOSES WITHOUT PERMISSION. **OXFORD** www.blazesigns.co.uk