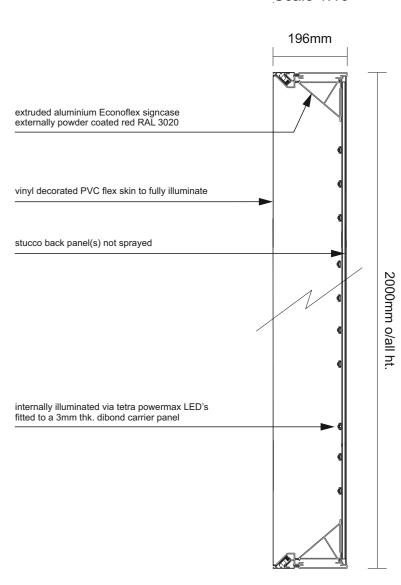

## **Specification**

1-OFF Extruded Econoflex aluminium box, powder coated red RAL 3020 30-40% matt finish.

Back panel manufactured from stucco (not sprayed) as not visible from behind.

Vinyl decorated PVC flex skin stretched over face having red background face applied in 3M 3630-33 vinyl with text weeded out to show thru white skin.

Signcase fully illuminated via GE tetra powermax 4100 colour temperature LED's (5 mods per metre) mounted onto a 3mm thk. white dibond carrier panel.